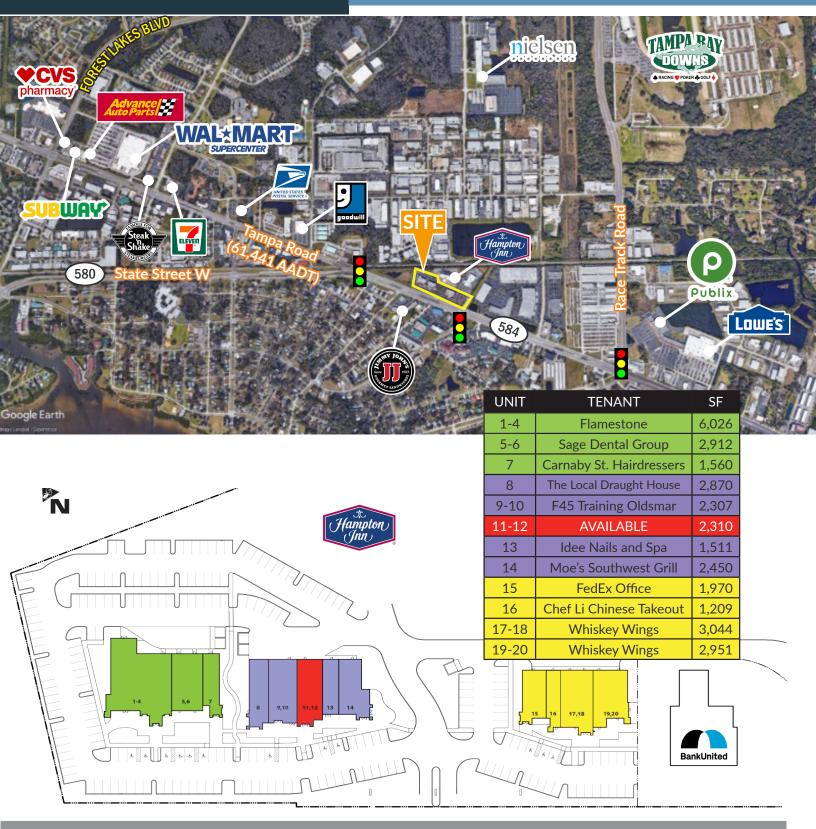

## 2,310 SF CAFE/RETAIL SPACE FOR LEASE

- » Located between Forest Lakes Blvd & Race Track Rd
- » On the border of Hillsborough & Pinellas Counties, drawing customers from Westchase, Palm Harbor, Oldsmar, Safety Harbor, and Clearwater
- » Conveniently located in front of the Hampton Inn & Suites with 110 rooms
- » Direct road frontage on Tampa Rd with traffic counts of 61,441 AADT in 2022
- » Join FedEx, Flamestone, Whiskey Wings, Sage Dental, Moe's Southwest Grill, F45 Training & more

## TAMPA ROAD

The information contained herein was obtained from sources believed reliable; however, RPM Realty Management, LLC makes no guarantees, warranties, or representations as to the completeness or accuracy thereof. The presentation of this property is submitted subject to errors, omissions, change of price or conditions prior to sale or lease, or withdrawal without notice.