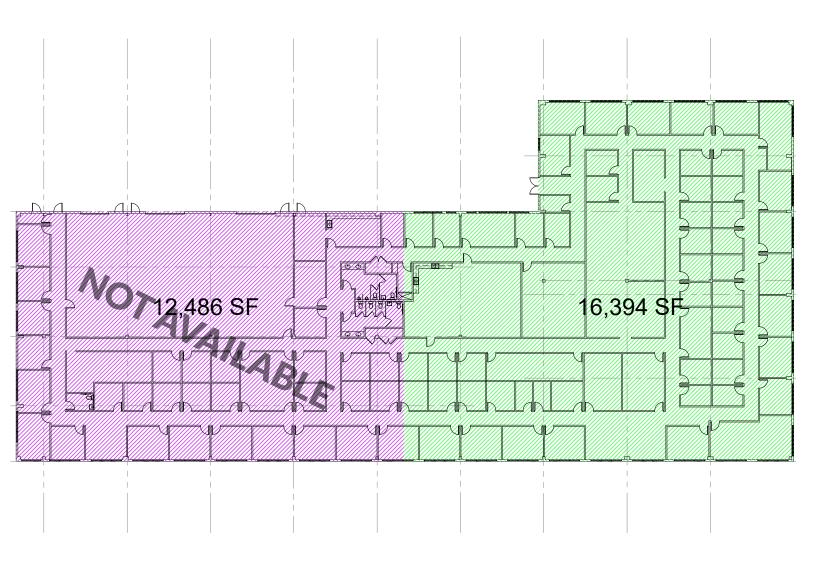

## 16,394 SF SPACE IN WAREHOUSE BUILDING -AVAILABLE SUMMER 2024

- » Warehouse space with offices
- » Tenants in next building include PCA Pharmacy, PainTEQ, Long Home Products, & more
- » Located immediately off of I-75, the first exit south of the Selmon Expressway in Riverview, FL
- » Minutes away from the Port of Tampa
- » Parking ratio: 3.64/1,000 SF (299 total)
- » 2022 US 301 Traffic Counts: 56,500 AADT