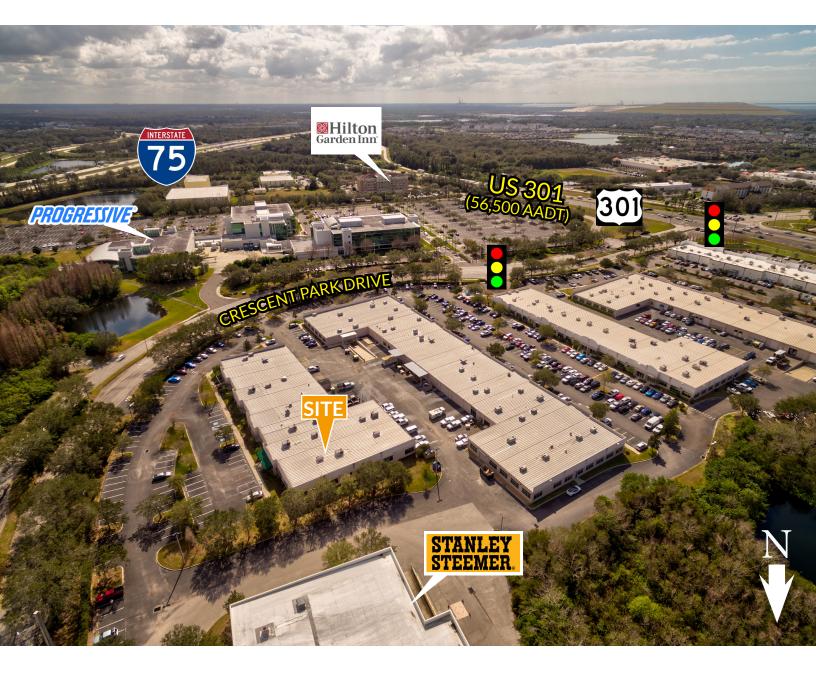

## 16,394 SF SPACE IN WAREHOUSE BUILDING -AVAILABLE SUMMER 2024

- » Warehouse space with offices
- » Tenants in next building include PCA Pharmacy, PainTEQ, Long Home Products, & more
- » Located immediately off of I-75, the first exit south of the Selmon Expressway in Riverview, FL
- » Minutes away from the Port of Tampa
- » Parking ratio: 3.64/1,000 SF (299 total)
- » 2022 US 301 Traffic Counts: 56,500 AADT