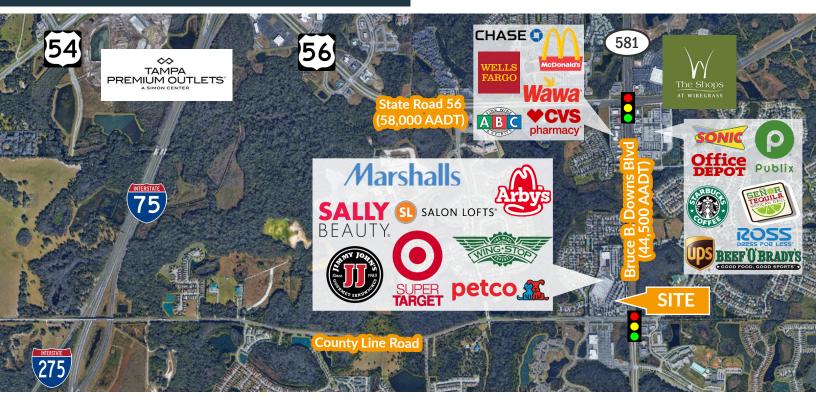

## 1,352 SF FOR LEASE IN AFFLUENT WESLEY CHAPEL

- » Located in the New Tampa submarket, one of the fastest growing residential areas in Florida, providing retailers with explosive growth opportunities
- » Minutes from Tampa Premium Outlets, The Shops at Wiregrass, and AdventHealth Hospital - Wesley Chapel
- » Direct road visibility with 44,500 AADT
- » Conveniently positioned on the NWC of the signalized intersection of County Line Rd & Bruce B. Downs Blvd,
- » Easy access to major highways, including I-75 and I-275