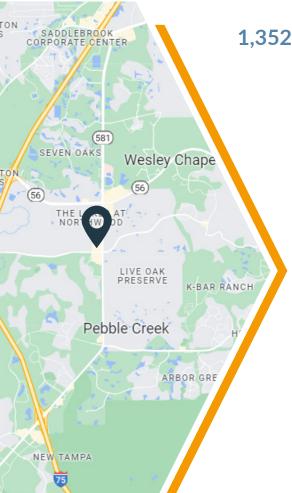

| Demographics       | 1-mile    | 3-mile    | 5-mile    |
|--------------------|-----------|-----------|-----------|
| 2023 Population    | 9,819     | 58,695    | 129,067   |
| Average HH Income  | \$114,404 | \$113,534 | \$116,463 |
| Median Age         | 37.2      | 37.4      | 38        |
| Daytime Employment | 2,799     | 21,725    | 38,554    |