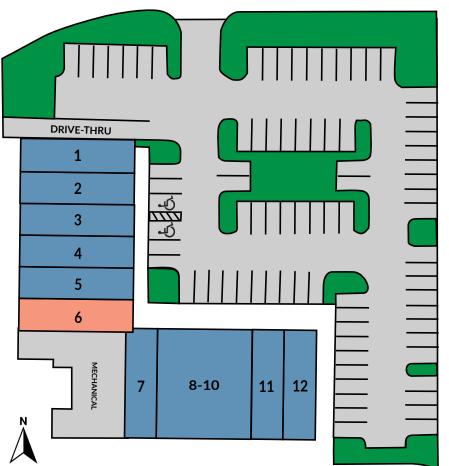

| UNIT | TENANT                  | SF    |
|------|-------------------------|-------|
| 1    | McNatt's Cleaners       | 1,400 |
| 2    | Little Caesars Pizza    | 1,400 |
| 3    | Great Clips             | 1,400 |
| 4    | Happy Feet Plus         | 1,400 |
| 5    | Best Nails              | 1,400 |
| 6    | AVAILABLE               | 1,352 |
| 7    | Amore Bridal            | 1,352 |
| 8-10 | WonderGrounds Play Cafe | 4,200 |
| 11   | Smoothie King           | 1,400 |
| 12   | Verizon                 | 1,400 |