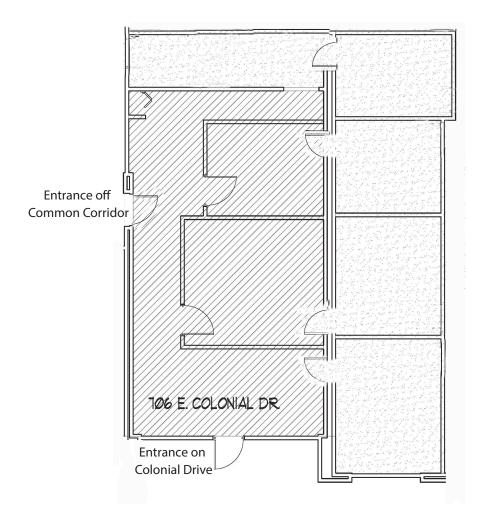

### For Lease Colonial Business Center 706 E. Colonial Drive Orlando, FL 32803

# Suite 706 - 1,240± rsf First Floor