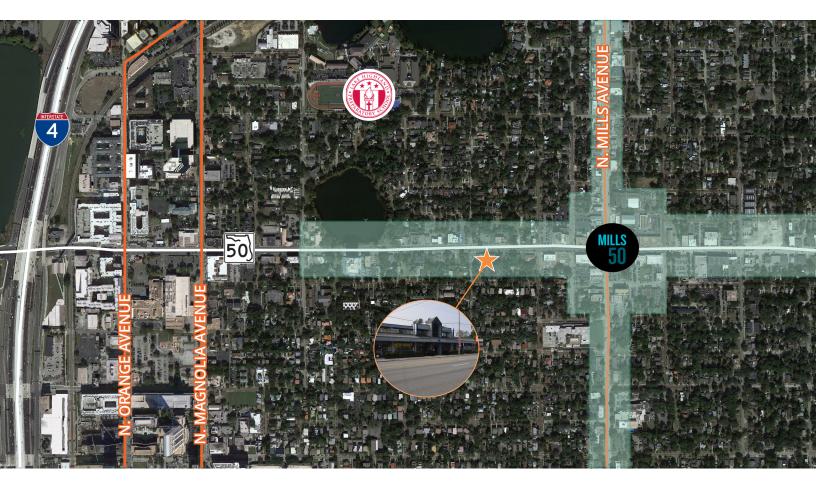

#### Location

- Located in the highly desireable Mills 50
  District at the corner of Colonial Drive and
  Summerlin Avenue
- Minutes from Interstate-4, S.R. 408, Mills 50
  District, AdventHealth Village, Downtown
  Orlando, Thornton Park and Eola Park

#### **Nearby Amenities**

© 2023 Avison Young - Florida, LLC. All rights reserved. E. & O.E.: The information contained herein was obtained from sources which we deem reliable and, while thought to be correct, is not guaranteed by Avison Young.