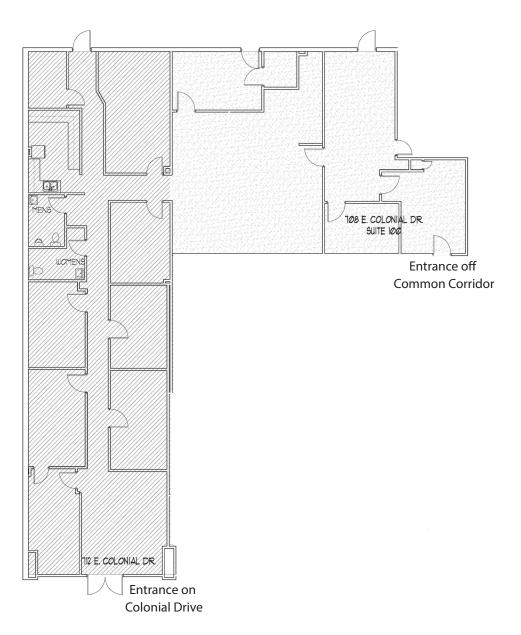

# Suite 708 - 1,694± rsf First Floor

Entrance off Common Corridor

### For Lease Colonial Business Center 712 E. Colonial Drive Orlando, FL 32803

# Suite 712 - 2,395± rsf