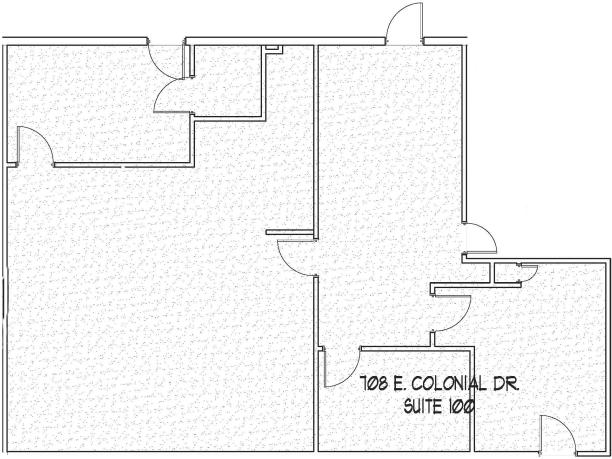

### For Lease Colonial Business Center 708 E. Colonial Drive Orlando, FL 32803

# Suite 708 - 1,694± rsf First Floor

Entrance off Common Corridor