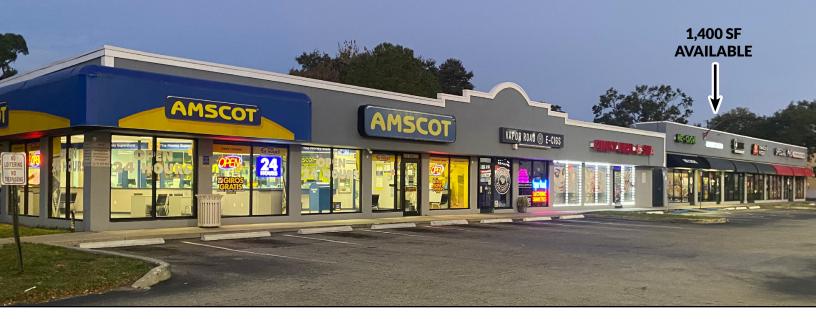

## 1,400 SF NOW AVAILABLE IN NORTH KENWOOD

- » Centrally located in St. Petersburg's North Kenwood neighborhood
- » Conveniently located near I-275
- » Direct frontage on 34th Street (US 19)
- » Dense national retailers surrounding site
- » Join Amscot, Special Pho, Marco's Pizza & more
- » Minutes from the Sunshine Skyway Bridge
- » 2022 34th Street Traffic Counts: 38.065 AADT