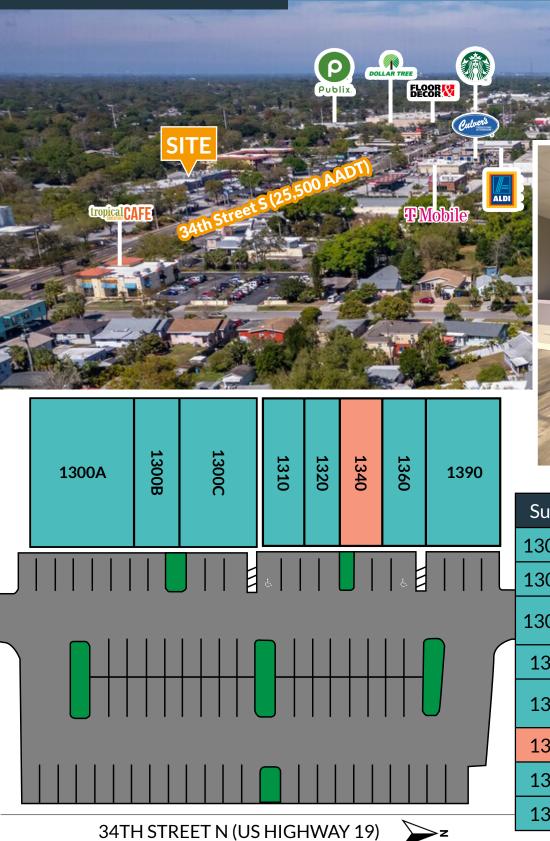

## 1,400 SF NOW AVAILABLE IN NORTH KENWOOD

- » Centrally located in St. Petersburg's North Kenwood neighborhood
- » Conveniently located near I-275
- » Direct frontage on 34th Street (US 19)
- » Dense national retailers surrounding site
- » Join Amscot, Special Pho, Marco's Pizza & more
- » Minutes from the Sunshine Skyway Bridge
- » 2022 34th Street Traffic Counts: 38.065 AADT

| Suite | Tenant                    | SF    |
|-------|---------------------------|-------|
| 1300A | Amscot                    | 3,500 |
| 1300B | Vapor Road                | 1,400 |
| 1300C | Pinky Nail &<br>Spa       | 2,575 |
| 1310  | Mr. Sushi                 | 1,383 |
| 1320  | Sergeant<br>Mike's Barber | 1,200 |
| 1340  | AVAILABLE                 | 1,400 |
| 1360  | Marco's Pizza             | 1,459 |
| 1390  | Special Pho               | 2,800 |