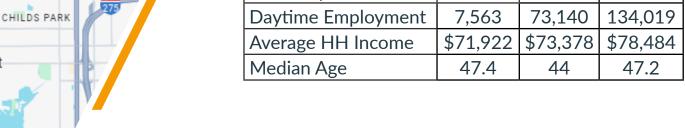

| Demographics       | 1-mile   | 3-mile   | 5-mile   |
|--------------------|----------|----------|----------|
| 2023 Population    | 14,087   | 140,546  | 298,747  |
| Daytime Employment | 7,563    | 73,140   | 134,019  |
| Average HH Income  | \$71,922 | \$73,378 | \$78,484 |
| Median Age         | 47.4     | 44       | 47.2     |