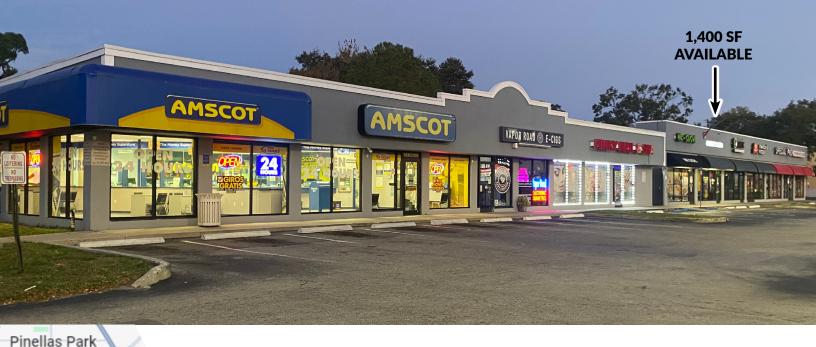

Lealman

ALT

Gulfport

- » Centrally located at a signalized intersection in St. Petersburg's North Kenwood neighborhood
- » Conveniently located near I-275
- » Direct frontage on 34th Street (US 19)
- » Dense national retailers surrounding site
- » Join Amscot, Special Pho, Marco's Pizza & more
- » Minutes from the Sunshine Skyway Bridge
- » 2022 34th Street Traffic Counts: 38.065 AADT