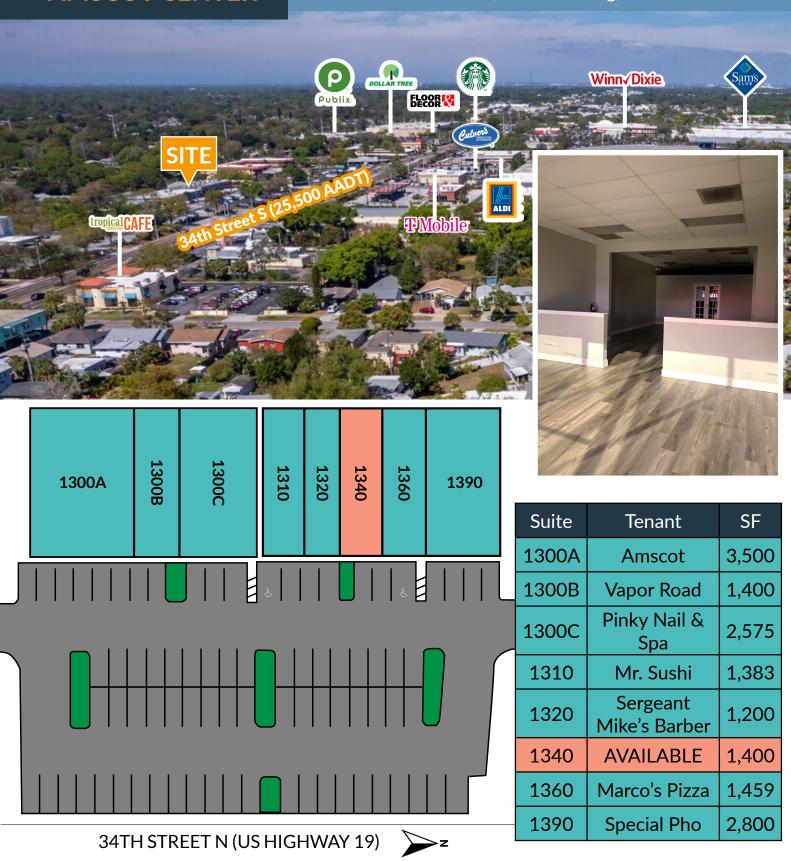

Lealman

ALT

Gulfport

- » Centrally located at a signalized intersection in St. Petersburg's North Kenwood neighborhood
- » Conveniently located near I-275
- » Direct frontage on 34th Street (US 19)
- » Dense national retailers surrounding site
- » Join Amscot, Special Pho, Marco's Pizza & more
- » Minutes from the Sunshine Skyway Bridge
- » 2022 34th Street Traffic Counts: 38.065 AADT