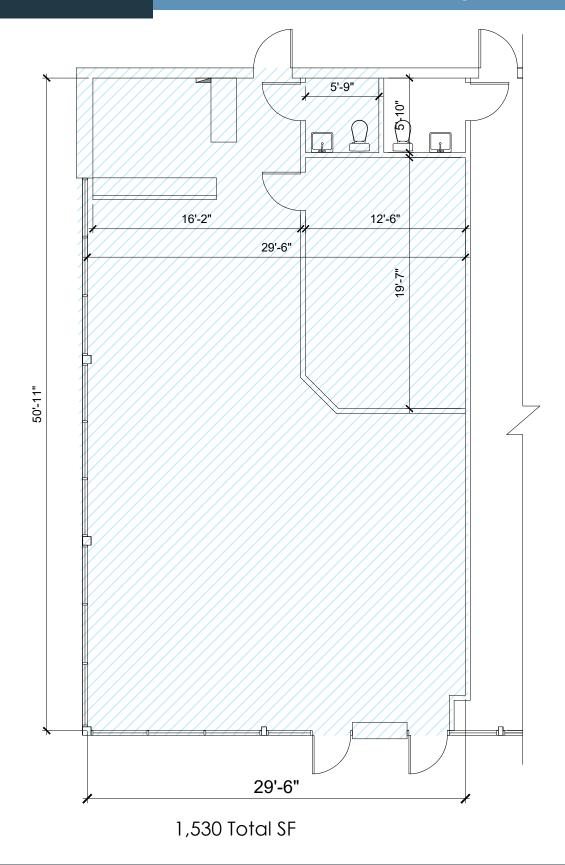

## 1,530 SF END-CAP AVAILABLE IN ST. PETE

- » End-cap with road frontage for lease
- » 167 feet of frontage on 34th Street
- » Center renovation underway shortly
- » Located across the street from the brand new luxury apartments: Addison Skyway Marina (with 308 units) & Sur Club (with 296 units)
- » Located in the Skyway Marina district
- » Minutes from the Sunshine Skyway Bridge
- » 2022 34th Street Traffic Counts: 25,500 AADT