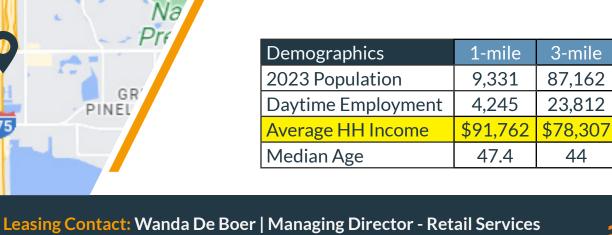

| Demographics       | 1-mile   | 3-mile   | 5-mile   |
|--------------------|----------|----------|----------|
| 2023 Population    | 9,331    | 87,162   | 184,597  |
| Daytime Employment | 4,245    | 23,812   | 94,437   |
| Average HH Income  | \$91,762 | \$78,307 | \$85,283 |
| Median Age         | 47.4     | 44       | 47.2     |