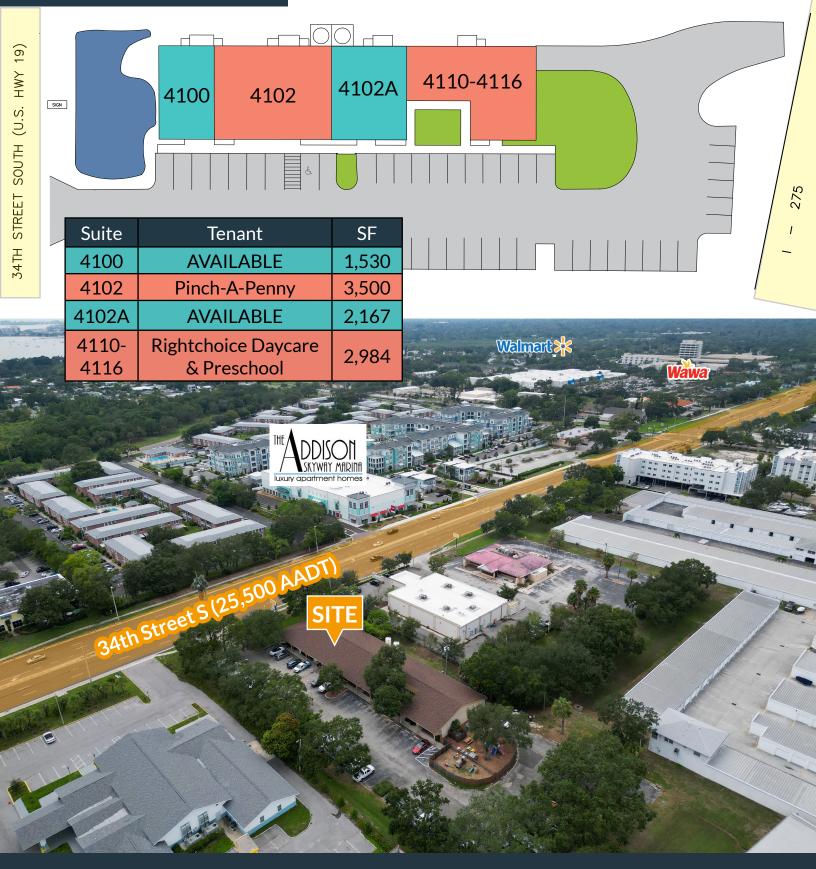

## **SKYWAY POINTE**

4100 - 4116 34th St. S., St. Petersburg, FL 33711

Boya

KENWOOD

XIM

## 1,530 SF END-CAP AVAILABLE IN ST. PETE

- » End-cap with road frontage for lease
- » 167 feet of frontage on 34th Street
- » Center renovation underway shortly
- » Located across the street from the brand new luxury apartments: Addison Skyway Marina (with 308 units) & Sur Club (with 296 units)
- » Located in the Skyway Marina district
- » Minutes from the Sunshine Skyway Bridge
- » 2022 34th Street Traffic Counts: 25,500 AADT