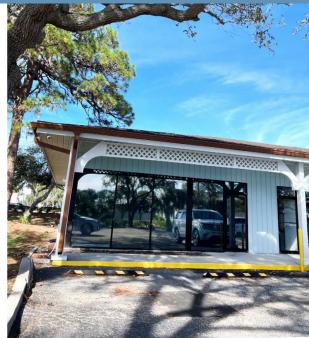

## 1,530 SF END-CAP AVAILABLE IN ST. PETE

- » End-cap with road frontage for lease
- » 167 feet of frontage on 34th Street
- » Center renovation underway shortly
- » Located across the street from the brand new luxury apartments: Addison Skyway Marina (with 308 units) & Sur Club (with 296 units)
- » Located in the Skyway Marina district
- » Minutes from the Sunshine Skyway Bridge
- » 2022 34th Street Traffic Counts: 25,500 AADT