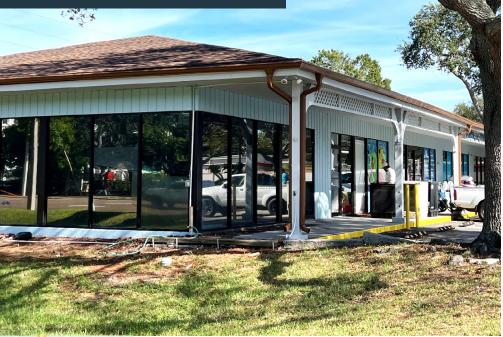

## 1,530 SF END-CAP AVAILABLE IN ST. PETE

- » End-cap with road frontage for lease
- » 167 feet of frontage on 34th Street
- » Center renovation underway shortly
- » Located across the street from the brand new luxury apartments: Addison Skyway Marina (with 308 units) & Sur Club (with 296 units)
- » Located in the Skyway Marina district
- » Minutes from the Sunshine Skyway Bridge
- » 2022 34th Street Traffic Counts: 25,500 AADT