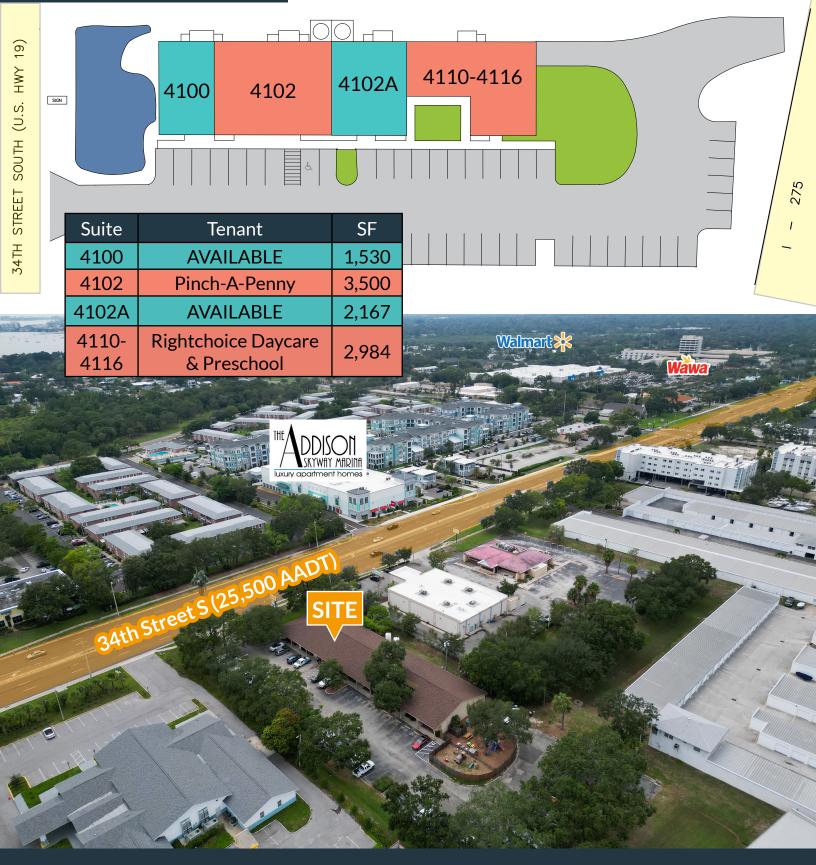

275

PARK

XIM

2,167 SF NOW AVAILABLE FOR YOUR SALON OR MEDICAL OFFICE

- » Property has 167 feet of frontage on 34th Street
- » Center renovation underway shortly
- » Located across the street from the brand new luxury apartments: Addison Skyway Marina (with 308 units) & Sur Club (with 296 units)
- » Located in the Skyway Marina district
- » Minutes from the Sunshine Skyway Bridge
- » 2022 34th Street Traffic Counts: 25,500 AADT