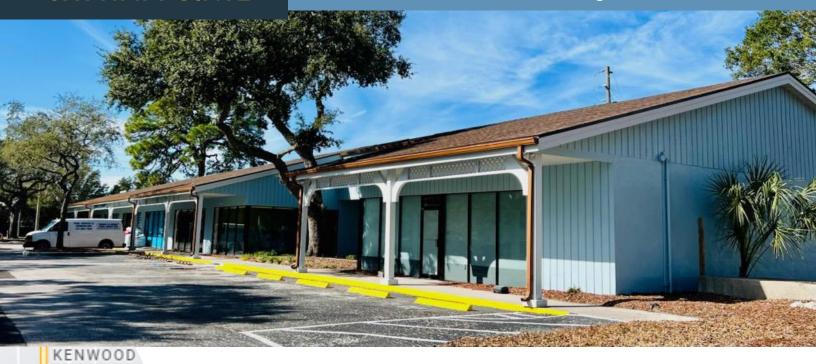

275

PARK

XIM

2,167 SF NOW AVAILABLE FOR YOUR SALON OR MEDICAL OFFICE

- » Property has 167 feet of frontage on 34th Street
- » Center renovation underway shortly
- » Located across the street from the brand new luxury apartments: Addison Skyway Marina (with 308 units) & Sur Club (with 296 units)
- » Located in the Skyway Marina district
- » Minutes from the Sunshine Skyway Bridge
- » 2022 34th Street Traffic Counts: 25,500 AADT