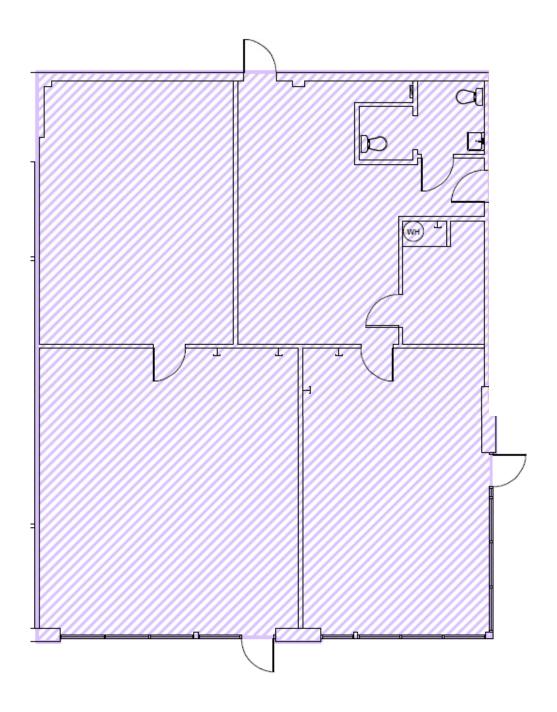

275

PARK

XIM

2,167 SF NOW AVAILABLE FOR YOUR SALON OR MEDICAL OFFICE

- » Property has 167 feet of frontage on 34th Street
- » Center renovation underway shortly
- » Located across the street from the brand new luxury apartments: Addison Skyway Marina (with 308 units) & Sur Club (with 296 units)
- » Located in the Skyway Marina district
- » Minutes from the Sunshine Skyway Bridge
- » 2022 34th Street Traffic Counts: 25,500 AADT