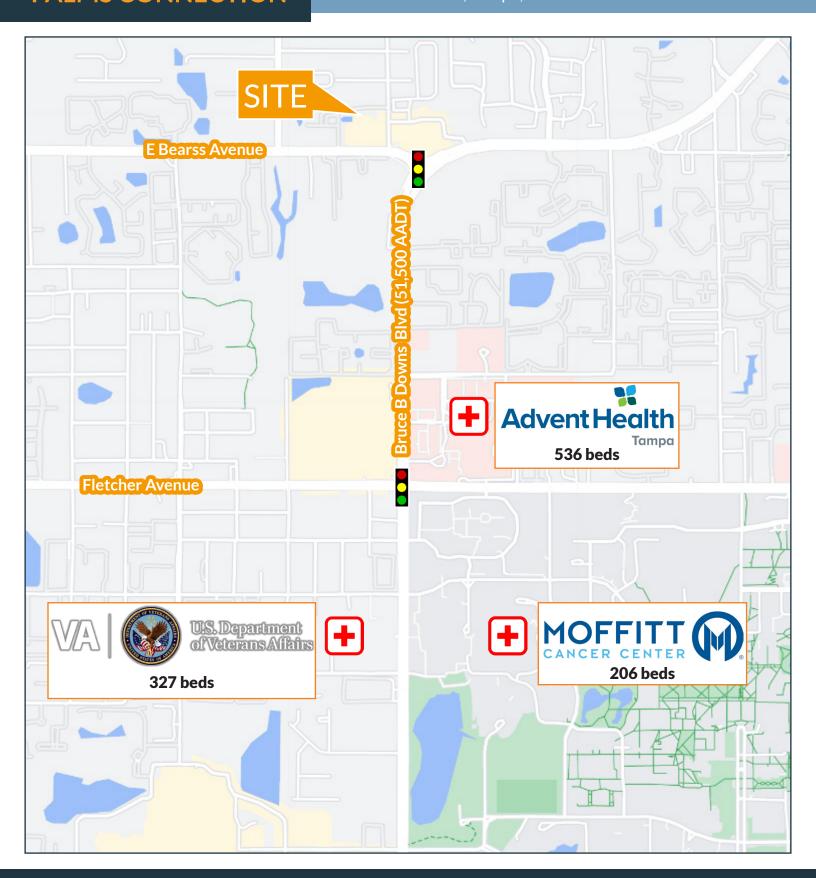

Left Side Elevation

Front Elevation

Right Side Elevation

Rear Elevation

- » Within close proximity to USF with ~50,000 students
- » Located on Bearss Ave, just west of Bruce B. Downs Blvd
- » Minutes from multiple health facilities
- » Easy access to I-75 and I-275
- » 2022 Traffic Counts: 51,500 AADT E Bearss Ave & BBD