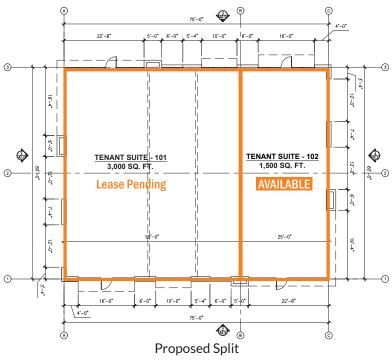

Leasing Contact: Wanda De Boer | Managing Director - Retail Services (Cell) 813-690-3020 | (Office) 813-269-0702 | wdeboer@rpm-realty.com

| SUITE | TENANT                       | SF    |
|-------|------------------------------|-------|
| 2802  | Bearss Kitchen & Bar         | 2,452 |
| 2806  | Jimmy Johns                  | 1,198 |
| 2808  | Don Julio's Mexican          | 1,198 |
| 2810  | Mint Cocktail Bar            | 2,483 |
| 2812  | Kabs Pharmacy                | 1,607 |
| 2814  | Art of Smoke                 | 1,468 |
| 2816  | Provisions Coffee            | 1,015 |
| 2820  | Amerinails                   | 1,362 |
| 2822  | 2nd-Gen Pizza Shop Available | 2,016 |
| 2824  | Truth Bar & Hookah           | 1,680 |
| 2826  | Soho Sushi                   | 1,453 |
| 2828  | Lease Pending                | 2,260 |
| 2830  | Gamers Excape                | 2,265 |
| 2832  | Balance Salon Spa            | 1,499 |
| 2836  | Wexford Irish Pub            | 8,191 |