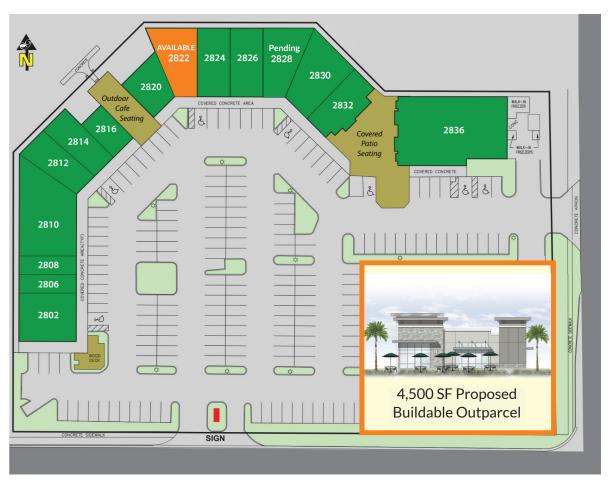

Leasing Contact: Wanda De Boer | Managing Director - Retail Services (Cell) 813-690-3020 | (Office) 813-269-0702 | wdeboer@rpm-realty.com

| SUITE | TENANT                       | SF    |
|-------|------------------------------|-------|
| 2802  | Bearss Kitchen & Bar         | 2,452 |
| 2806  | Jimmy Johns                  | 1,198 |
| 2808  | Don Julio's Mexican          | 1,198 |
| 2810  | Mint Cocktail Bar            | 2,483 |
| 2812  | Kabs Pharmacy                | 1,607 |
| 2814  | Art of Smoke                 | 1,468 |
| 2816  | Provisions Coffee            | 1,015 |
| 2820  | Amerinails                   | 1,362 |
| 2822  | 2nd-Gen Pizza Shop Available | 2,016 |
| 2824  | Truth Bar & Hookah           | 1,680 |
| 2826  | Soho Sushi                   | 1,453 |
| 2828  | Lease Pending                | 2,260 |
| 2830  | Gamers Excape                | 2,265 |
| 2832  | Balance Salon Spa            | 1,499 |
| 2836  | Wexford Irish Pub            | 8,191 |