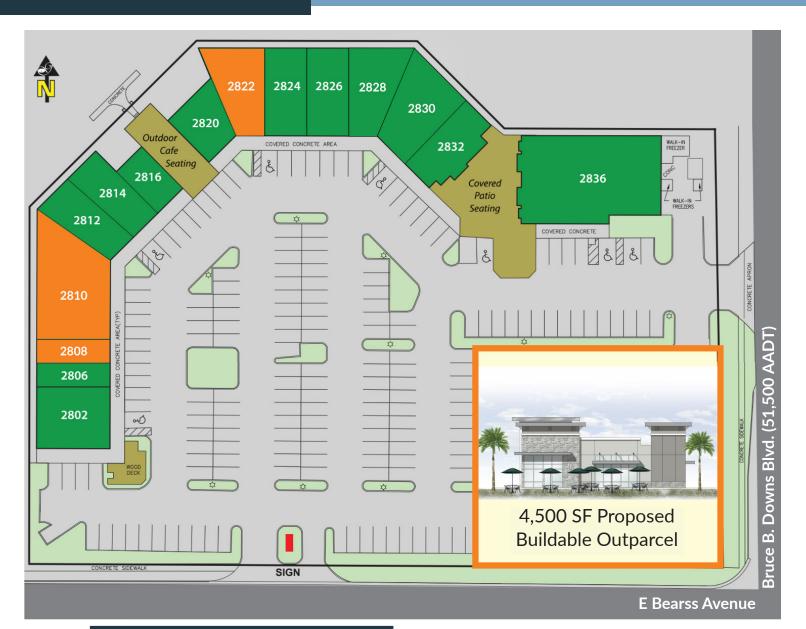

## 2802-2836 E Bearss Ave., Tampa, FL 33613

| SUITE | TENANT                      | SF    |
|-------|-----------------------------|-------|
| 2802  | Don Julio's Mexican Cuisine | 2,452 |
| 2806  | Jimmy Johns                 | 1,198 |
| 2808  | AVAILABLE                   | 1,198 |
| 2810  | AVAILABLE                   | 2,483 |
| 2812  | Kabs Pharmacy               | 1,607 |
| 2814  | Art of Smoke                | 1,468 |
| 2816  | Provisions Coffee & Kitchen | 1,015 |
| 2820  | Amerinails                  | 1,362 |

| SUITE | TENANT                       | SF    |
|-------|------------------------------|-------|
| 2822  | 2nd-Gen Pizza Shop Available | 2,016 |
| 2824  | Truth Bar & Hookah           | 1,680 |
| 2826  | Soho Sushi                   | 1,453 |
| 2828  | University Boba Tea House    | 2,260 |
| 2830  | Gamers Excape                | 2,265 |
| 2832  | Balance Salon Spa            | 1,499 |
| 2836  | Wexford Irish Pub            | 8,191 |