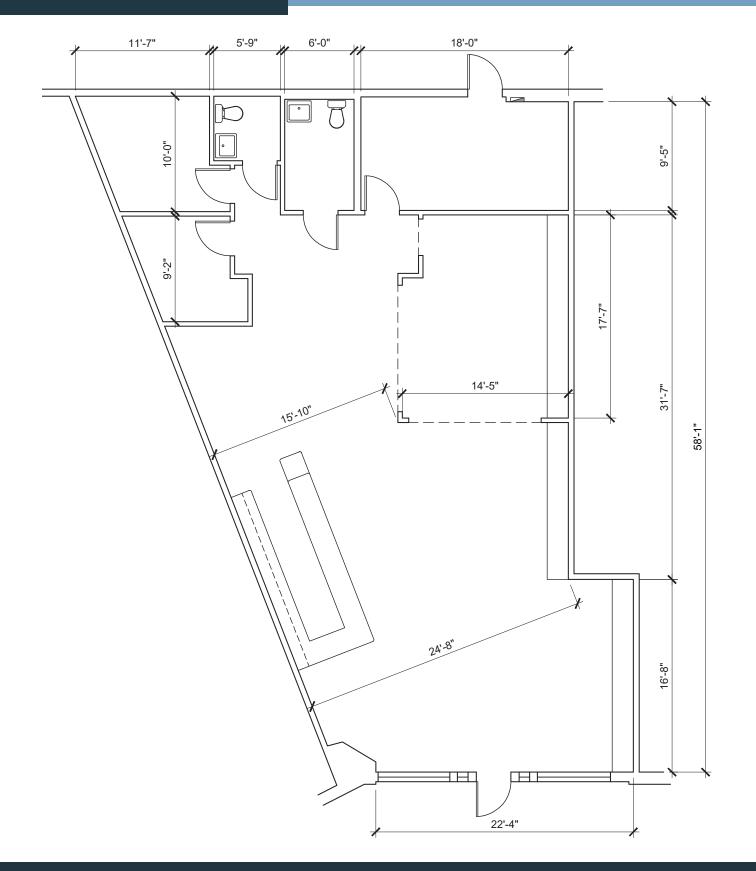

| SUITE | TENANT                       | SF    |
|-------|------------------------------|-------|
| 2822  | 2nd-Gen Pizza Shop Available | 2,016 |
| 2824  | Truth Bar & Hookah           | 1,680 |
| 2826  | Soho Sushi                   | 1,453 |
| 2828  | University Boba Tea House    | 2,260 |
| 2830  | Gamers Excape                | 2,265 |
| 2832  | Balance Salon Spa            | 1,499 |
| 2836  | Wexford Irish Pub            | 8,191 |