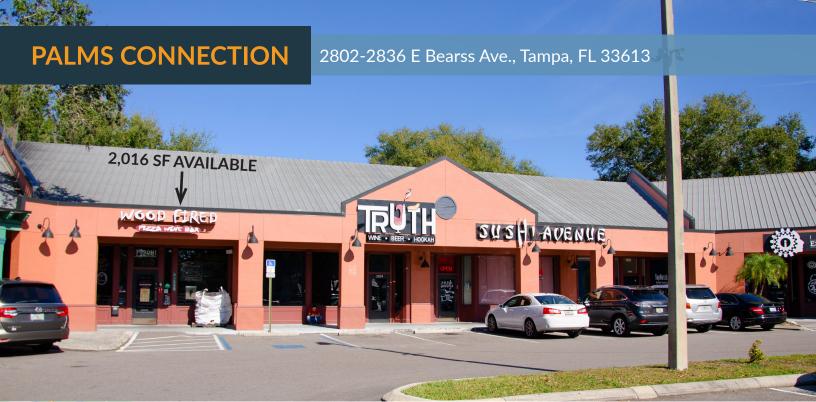

## **PALMS CONNECTION**

## 2802-2836 E Bearss Ave., Tampa, FL 33613

| SUITE | TENANT                      | SF    |
|-------|-----------------------------|-------|
| 2802  | Don Julio's Mexican Cuisine | 2,452 |
| 2806  | Jimmy Johns                 | 1,198 |
| 2808  | AVAILABLE                   | 1,198 |
| 2810  | AVAILABLE                   | 2,483 |
| 2812  | Kabs Pharmacy               | 1,607 |
| 2814  | Art of Smoke                | 1,468 |
| 2816  | Provisions Coffee & Kitchen | 1,015 |
| 2820  | Amerinails                  | 1,362 |