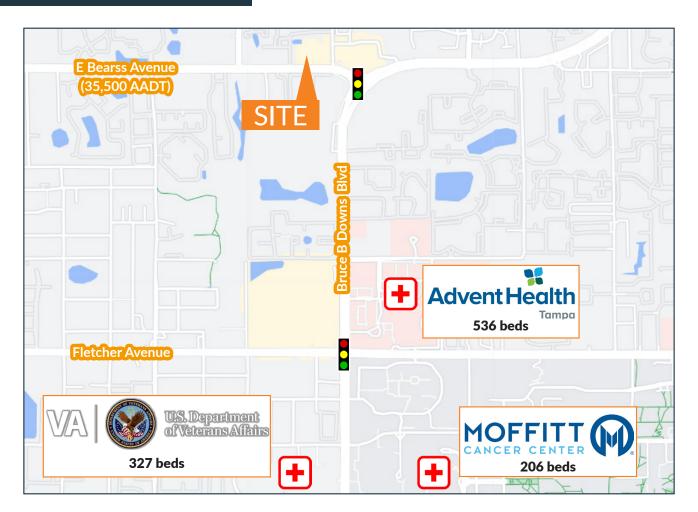

## 2,483 SF SPACE FOR LEASE ON BEARSS AVE NEAR BRUCE B. DOWNS BLVD

- » 2,016 SF 2nd-gen wood-fired pizza shop also available
- » 4,500 SF buildable outparcel
- » Within close proximity to USF with over 49,590 students
- » Located on Bearss Ave, just west of Bruce B. Downs Blvd
- » 2023 Traffic: 35,500 AADT E Bearss Ave
- » Minutes from multiple health facilities
- » Easy access to I-75 and I-275