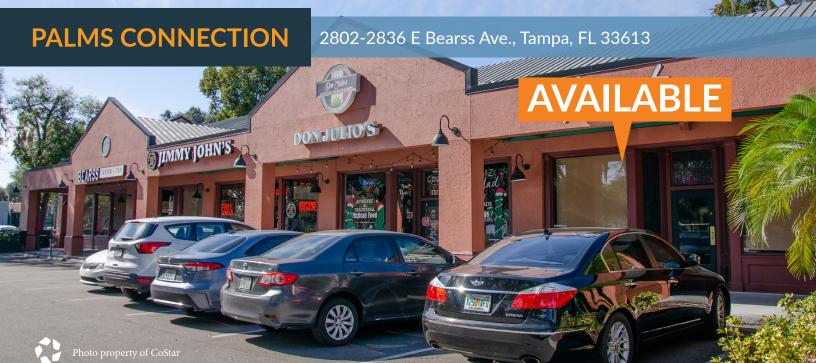

## 2,483 SF SPACE FOR LEASE ON BEARSS AVE NEAR BRUCE B. DOWNS BLVD

- » 2,016 SF 2nd-gen wood-fired pizza shop also available
- » 4,500 SF buildable outparcel
- » Within close proximity to USF with over 49,590 students
- » Located on Bearss Ave, just west of Bruce B. Downs Blvd
- » 2023 Traffic: 35,500 AADT E Bearss Ave
- » Minutes from multiple health facilities
- » Easy access to I-75 and I-275

Leasable Area = 2,483 Total SF

| SUITE | TENANT                    | SF    |
|-------|---------------------------|-------|
| 2802  | Lease Pending             | 2,452 |
| 2806  | Jimmy Johns               | 1,198 |
| 2808  | Don Julio's Mexican       | 1,198 |
| 2810  | AVAILABLE                 | 2,483 |
| 2812  | Kabs Pharmacy             | 1,607 |
| 2814  | Art of Smoke              | 1,468 |
| 2816  | Provisions Coffee         | 1,015 |
| 2820  | Amerinails                | 1,362 |
| 2822  | 2ND-GEN PIZZA AVAILABLE   | 2,016 |
| 2824  | Truth Bar & Hookah        | 1,680 |
| 2826  | Sushi Avenue              | 1,453 |
| 2828  | University Boba Tea House | 2,260 |
| 2830  | Gamers Excape             | 2,265 |
| 2832  | Balance Salon Spa         | 1,499 |
| 2836  | Wexford Irish Pub         | 8,191 |