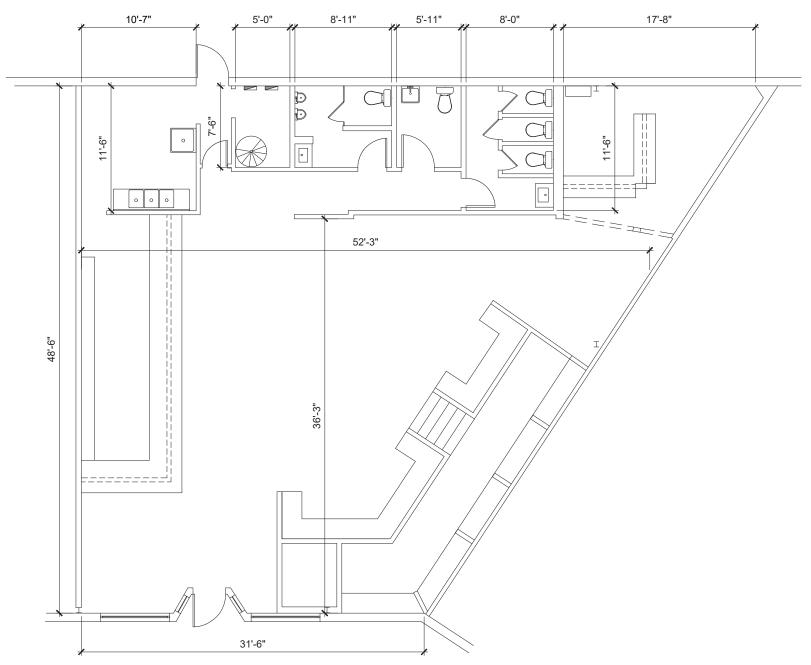

Leasable Area = 2,483 Total SF

| SUITE | TENANT                    | SF    |
|-------|---------------------------|-------|
| 2802  | Lease Pending             | 2,452 |
| 2806  | Jimmy Johns               | 1,198 |
| 2808  | Don Julio's Mexican       | 1,198 |
| 2810  | AVAILABLE                 | 2,483 |
| 2812  | Kabs Pharmacy             | 1,607 |
| 2814  | Art of Smoke              | 1,468 |
| 2816  | Provisions Coffee         | 1,015 |
| 2820  | Amerinails                | 1,362 |
| 2822  | 2ND-GEN PIZZA AVAILABLE   | 2,016 |
| 2824  | Truth Bar & Hookah        | 1,680 |
| 2826  | Sushi Avenue              | 1,453 |
| 2828  | University Boba Tea House | 2,260 |
| 2830  | Gamers Excape             | 2,265 |
| 2832  | Balance Salon Spa         | 1,499 |
| 2836  | Wexford Irish Pub         | 8,191 |