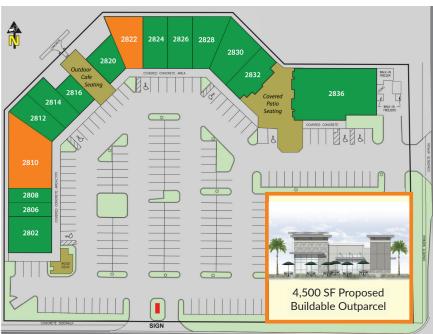

Leasable Area = 2,483 Total SF

| SUITE | TENANT                    | SF    |
|-------|---------------------------|-------|
| 2802  | Lease Pending             | 2,452 |
| 2806  | Jimmy Johns               | 1,198 |
| 2808  | Don Julio's Mexican       | 1,198 |
| 2810  | AVAILABLE                 | 2,483 |
| 2812  | Kabs Pharmacy             | 1,607 |
| 2814  | Art of Smoke              | 1,468 |
| 2816  | Provisions Coffee         | 1,015 |
| 2820  | Amerinails                | 1,362 |
| 2822  | 2ND-GEN PIZZA AVAILABLE   | 2,016 |
| 2824  | Truth Bar & Hookah        | 1,680 |
| 2826  | Sushi Avenue              | 1,453 |
| 2828  | University Boba Tea House | 2,260 |
| 2830  | Gamers Excape             | 2,265 |
| 2832  | Balance Salon Spa         | 1,499 |
| 2836  | Wexford Irish Pub         | 8,191 |