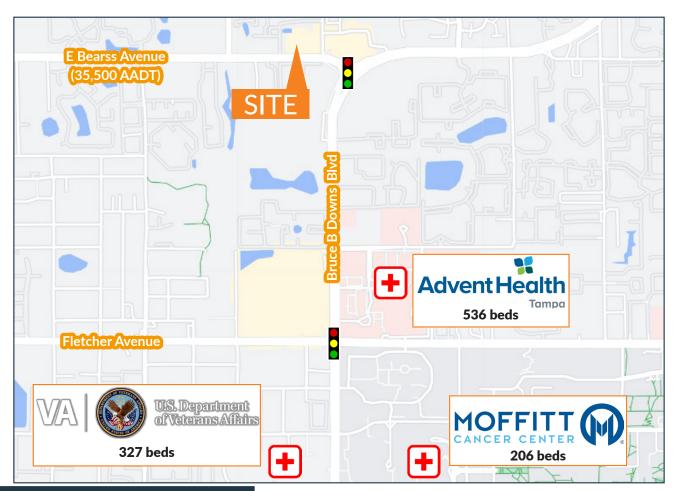

- » Join Jimmy John's, Balance Salon, Soho Sushi, & more!
- » 4,500 SF buildable outparcel
- » Within close proximity to USF with over 50,000 students
- » Located on Bearss Ave, just west of Bruce B. Downs Blvd
- » Minutes from multiple health facilities
- » Easy access to I-75 and I-275
- » 2023 Traffic: 35,500 AADT E Bearss Ave