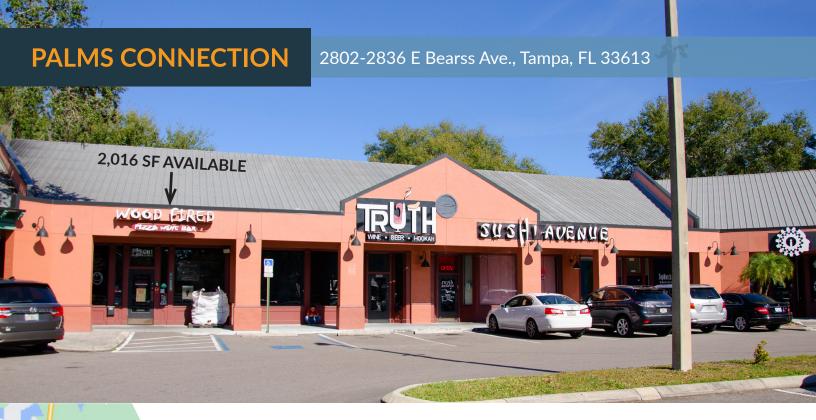

- » Join Jimmy John's, Balance Salon, Soho Sushi, & more!
- » 4,500 SF buildable outparcel
- » Within close proximity to USF with over 50,000 students
- » Located on Bearss Ave, just west of Bruce B. Downs Blvd
- » Minutes from multiple health facilities
- » Easy access to I-75 and I-275
- » 2023 Traffic: 35,500 AADT E Bearss Ave

TAMPA

Lutz

41

gdalene

University

(580)

| SUITE | TENANT                                | SF    |
|-------|---------------------------------------|-------|
| 2802  | Don Julio's Mexican                   | 2,452 |
| 2806  | Jimmy Johns                           | 1,198 |
| 2808  | Kay's Kitchen                         | 1,198 |
| 2810  | Steaming Pots West African<br>Cuisine | 2,483 |
| 2812  | Kabs Pharmacy                         | 1,607 |
| 2814  | Art of Smoke                          | 1,468 |
| 2816  | Provisions Coffee                     | 1,015 |
| 2820  | Amerinails                            | 1,362 |
| 2822  | AVAILABLE                             | 2,016 |
| 2824  | Truth Bar & Hookah                    | 1,680 |
| 2826  | Sushi Avenue                          | 1,453 |
| 2828  | University Boba House                 | 2,260 |
| 2830  | Gamers Excape                         | 2,265 |
| 2832  | Balance Salon Spa                     | 1,499 |
| 2836  | Wexford Irish Pub                     | 8,191 |