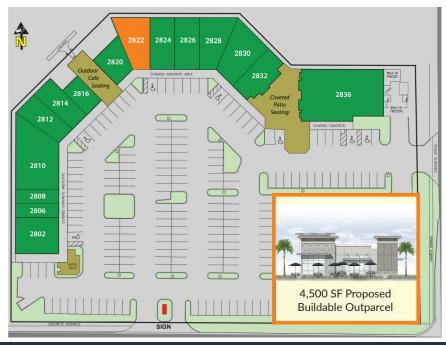

TAMPA

Lutz

41

gdalene

University

(580)

| SUITE | TENANT                                | SF    |
|-------|---------------------------------------|-------|
| 2802  | Don Julio's Mexican                   | 2,452 |
| 2806  | Jimmy Johns                           | 1,198 |
| 2808  | Kay's Kitchen                         | 1,198 |
| 2810  | Steaming Pots West African<br>Cuisine | 2,483 |
| 2812  | Kabs Pharmacy                         | 1,607 |
| 2814  | Art of Smoke                          | 1,468 |
| 2816  | Provisions Coffee                     | 1,015 |
| 2820  | Amerinails                            | 1,362 |
| 2822  | AVAILABLE                             | 2,016 |
| 2824  | Truth Bar & Hookah                    | 1,680 |
| 2826  | Sushi Avenue                          | 1,453 |
| 2828  | University Boba House                 | 2,260 |
| 2830  | Gamers Excape                         | 2,265 |
| 2832  | Balance Salon Spa                     | 1,499 |
| 2836  | Wexford Irish Pub                     | 8,191 |

- » Join Jimmy John's, Balance Salon, Soho Sushi, & more!
- » 4,500 SF buildable outparcel
- » Within close proximity to USF with over 50,000 students
- » Located on Bearss Ave, just west of Bruce B. Downs Blvd
- » Minutes from multiple health facilities
- » Easy access to I-75 and I-275
- » 2023 Traffic: 35,500 AADT E Bearss Ave