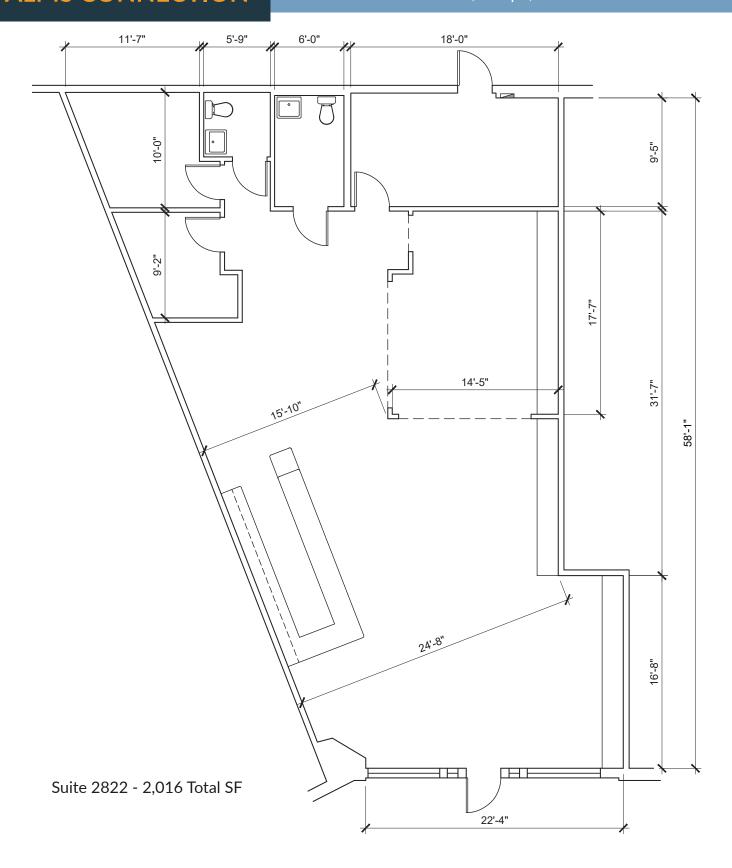

TAMPA

Lutz

41

gdalene

University

(580)

| SUITE | TENANT                                | SF    |
|-------|---------------------------------------|-------|
| 2802  | Don Julio's Mexican                   | 2,452 |
| 2806  | Jimmy Johns                           | 1,198 |
| 2808  | Kay's Kitchen                         | 1,198 |
| 2810  | Steaming Pots West African<br>Cuisine | 2,483 |
| 2812  | Kabs Pharmacy                         | 1,607 |
| 2814  | Art of Smoke                          | 1,468 |
| 2816  | Provisions Coffee                     | 1,015 |
| 2820  | Amerinails                            | 1,362 |
| 2822  | AVAILABLE                             | 2,016 |
| 2824  | Truth Bar & Hookah                    | 1,680 |
| 2826  | Sushi Avenue                          | 1,453 |
| 2828  | University Boba House                 | 2,260 |
| 2830  | Gamers Excape                         | 2,265 |
| 2832  | Balance Salon Spa                     | 1,499 |
| 2836  | Wexford Irish Pub                     | 8,191 |