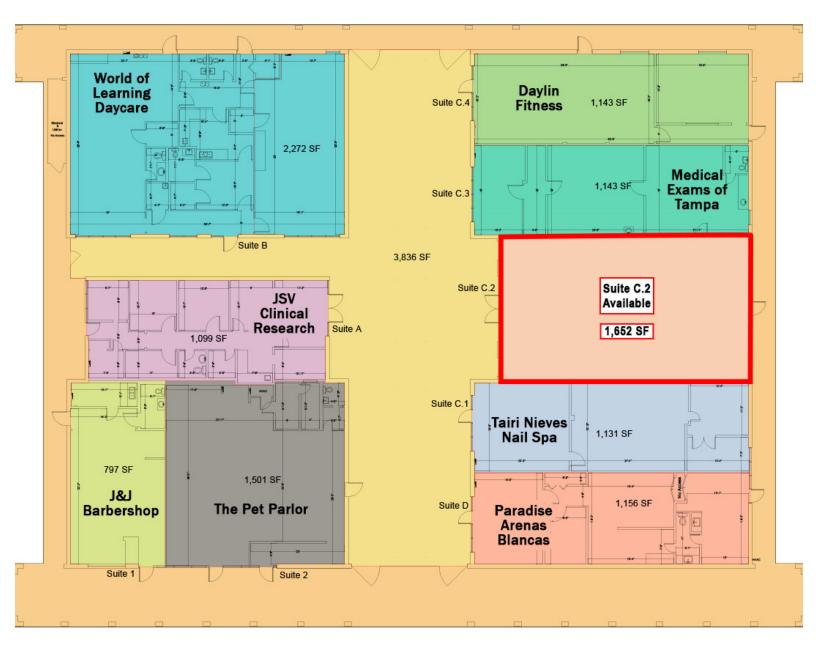

## JACKSON SPRINGS SQUARE

7345 Jackson Springs Rd, Tampa, FL 33634

| Suite | Tenant                | SF    |
|-------|-----------------------|-------|
| Α     | JSV Clinical Research | 1,099 |
| В     | World of Learning     | 2,272 |
| 1     | J & J Barber          | 797   |
| 2     | Pet Parlor            | 1,501 |

| C.1 | Tairi Nieves Nail Spa   | 1,131 |
|-----|-------------------------|-------|
| C.2 | AVAILABLE               | 1,652 |
| C.3 | Medical Exams of Tampa  | 1,143 |
| C.4 | Daylin Fitness          | 1,143 |
| D   | Paradise Arenas Blancas | 1,156 |