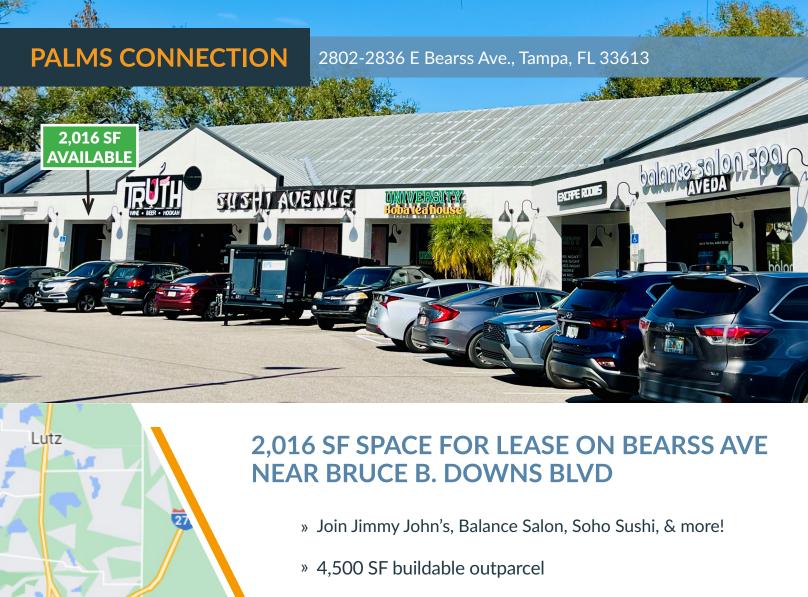

- » Within close proximity to USF with over 50,000 students
- » Located on Bearss Ave, just west of Bruce B. Downs Blvd
- » Minutes from multiple health facilities
- » Easy access to I-75 and I-275
- » 2023 Traffic: 35,500 AADT E Bearss Ave