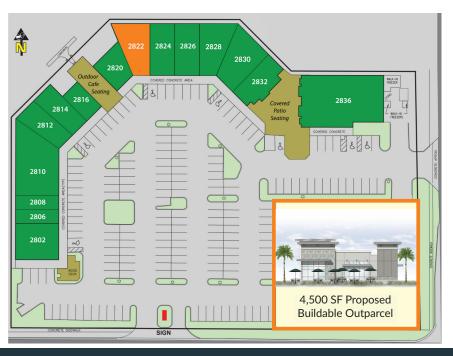

TAMPA

41

gdalene

University

(580)

| SUITE | TENANT                                | SF    |
|-------|---------------------------------------|-------|
| 2802  | Don Julio's Mexican                   | 2,452 |
| 2806  | Jimmy Johns                           | 1,198 |
| 2808  | Kay's Kitchen                         | 1,198 |
| 2810  | Steaming Pots West African<br>Cuisine | 2,483 |
| 2812  | Kabs Pharmacy                         | 1,607 |
| 2814  | Art of Smoke                          | 1,468 |
| 2816  | Provisions Coffee                     | 1,015 |
| 2820  | Amerinails                            | 1,362 |
| 2822  | AVAILABLE                             | 2,016 |
| 2824  | Truth Bar & Hookah                    | 1,680 |
| 2826  | Sushi Avenue                          | 1,453 |
| 2828  | University Boba House                 | 2,260 |
| 2830  | Gamers Excape                         | 2,265 |
| 2832  | Balance Salon Spa                     | 1,499 |
| 2836  | Wexford Irish Pub                     | 8,191 |