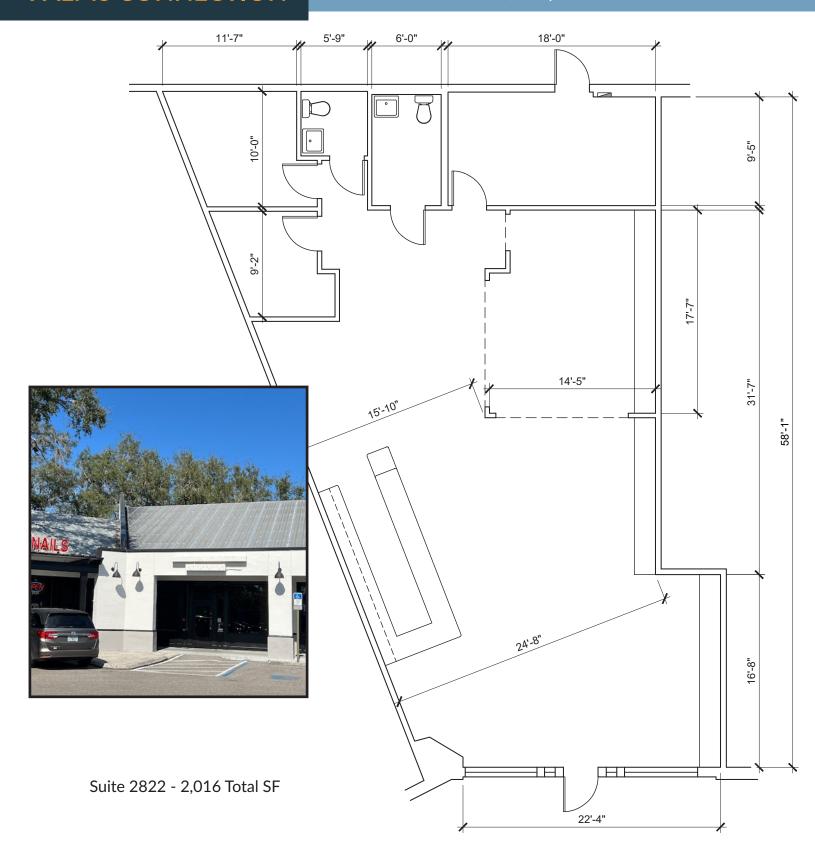

TAMPA

41

gdalene

University

(580)

| SUITE | TENANT                                | SF    |
|-------|---------------------------------------|-------|
| 2802  | Don Julio's Mexican                   | 2,452 |
| 2806  | Jimmy Johns                           | 1,198 |
| 2808  | Kay's Kitchen                         | 1,198 |
| 2810  | Steaming Pots West African<br>Cuisine | 2,483 |
| 2812  | Kabs Pharmacy                         | 1,607 |
| 2814  | Art of Smoke                          | 1,468 |
| 2816  | Provisions Coffee                     | 1,015 |
| 2820  | Amerinails                            | 1,362 |
| 2822  | AVAILABLE                             | 2,016 |
| 2824  | Truth Bar & Hookah                    | 1,680 |
| 2826  | Sushi Avenue                          | 1,453 |
| 2828  | University Boba House                 | 2,260 |
| 2830  | Gamers Excape                         | 2,265 |
| 2832  | Balance Salon Spa                     | 1,499 |
| 2836  | Wexford Irish Pub                     | 8,191 |