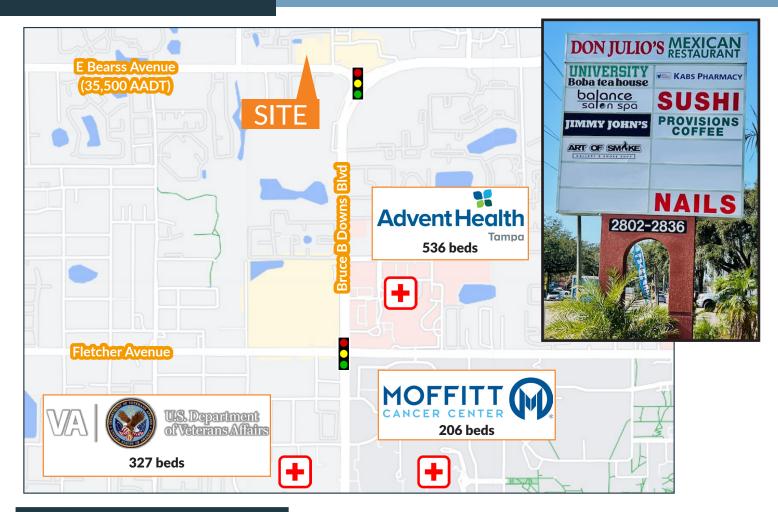

- » Within close proximity to USF with over 50,000 students
- » Located on Bearss Ave, just west of Bruce B. Downs Blvd
- » Minutes from multiple health facilities
- » Easy access to I-75 and I-275
- » 2023 Traffic: 35,500 AADT E Bearss Ave