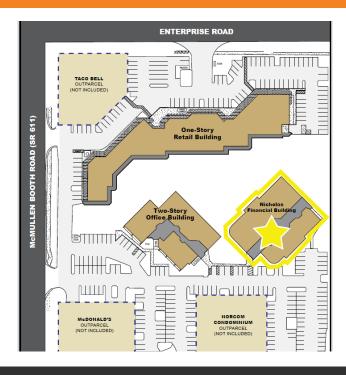

#### **Property Information**

- · SEC McMullen Booth Road and Enterprise Road
- $\cdot$  Strategically located between SR 60 and SR 580
- · First floor end unit for lease
- Within close proximity to Bay Area airports
- · Parking Ratio: 4.3/1,000 SF
- · 24/7 access
- Located in Countryside, near retail shops, restaurants and services
- · Convenient lunch break and "after hours" accessibility