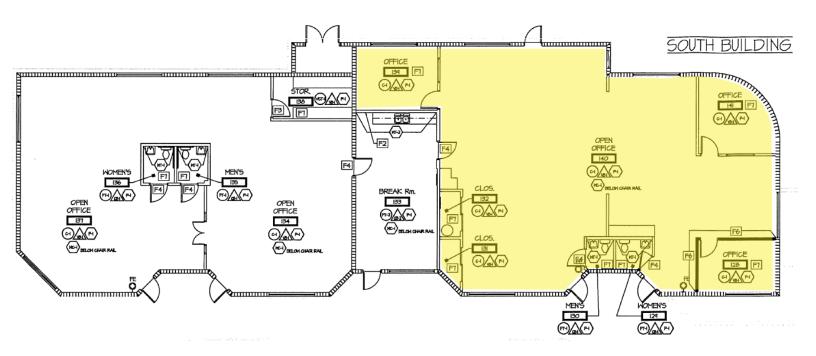

### Northwood Commons Bldg C

2454 N McMullen Booth Rd., Clearwater, FL 33759



## 2,450 SF OFFICE SPACE AVAILABLE FOR LEASE

#### **Property Information**

- · SEC McMullen Booth Road and Enterprise Road
- $\cdot$  Strategically located between SR 60 and SR 580
- · First floor end unit for lease
- Within close proximity to Bay Area airports
- · Parking Ratio: 4.3/1,000 SF
- · 24/7 access
- Located in Countryside, near retail shops, restaurants and services
- · Convenient lunch break and "after hours" accessibility



#### **Leasing Contact:**

Wanda De Boer | Managing Director - Retail Services (Cell) 813-690-3020 | (Office) 813-269-0702 | wdeboer@rpm-realty.com



## Northwood Commons Bldg C 2454 N McMullen Booth Rd., Clearwater, FL 33759





The information contained herein was obtained from sources believed reliable; however, RPM Realty Management, LLC makes no guarantees, warranties, or representations as to the completeness or accuracy thereof. The presentation of this property is submitted subject to errors, omissions, change of price or conditions prior to sale or lease, or withdrawal without notice.



# Northwood Commons Bldg C 2454 N McMullen Booth Rd., Clearwater, FL 33759



The information contained herein was obtained from sources believed reliable; however, RPM Realty Management, LLC makes no guarantees, warranties, or representations as to the completeness or accuracy thereof. The presentation of this property is submitted subject to errors, omissions, change of price or conditions prior to sale or lease, or