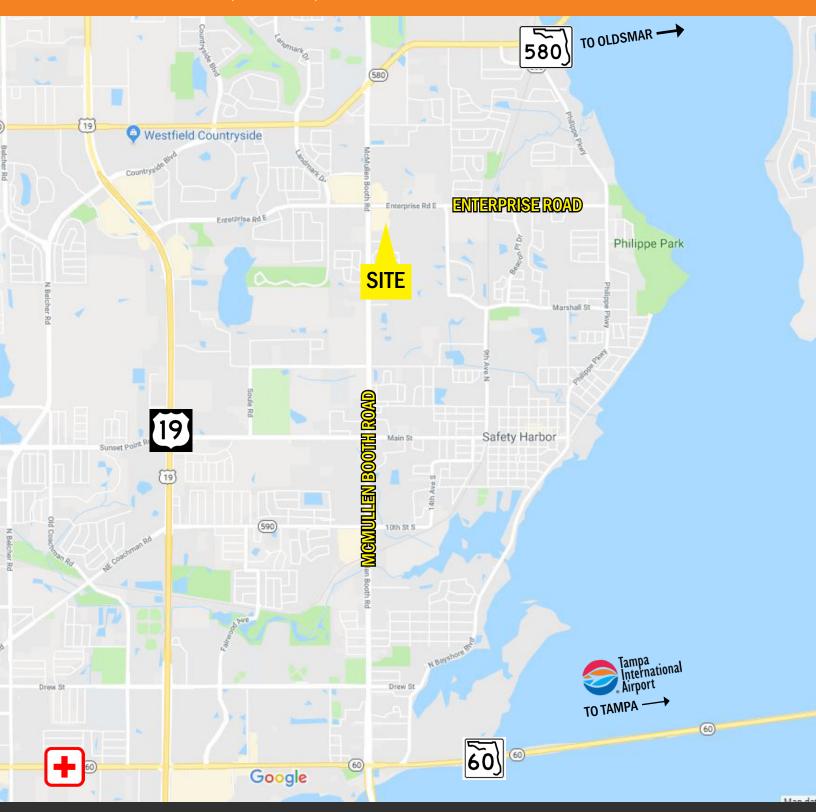

### Northwood Commons Bldg C

2454 N McMullen Booth Rd., Clearwater, FL 33759

#### **Property Information**

- · SEC McMullen Booth Road and Enterprise Road
- $\cdot$  Strategically located between SR 60 and SR 580
- · First floor end unit for lease
- Within close proximity to Bay Area airports
- · Parking Ratio: 4.3/1,000 SF
- · 24/7 access
- Located in Countryside, near retail shops, restaurants and services
- · Convenient lunch break and "after hours" accessibility