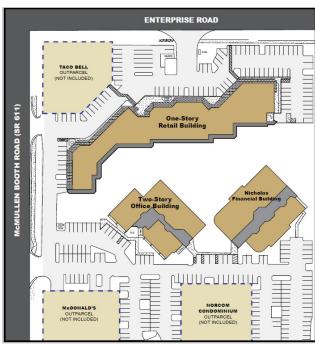

- » Ground floor suite with 24/7 access to electricity
- » Within close proximity to Mease Countryside Hospital
- » SEC McMullen Booth Road and Enterprise Road
- » Located between SR 60 and SR 580
- » Strategically located near Bay Area airports
- » Parking Ratio: 4.3/1,000 SF
- » Located in Countryside, near retail shops, restaurants, and services
- » Convenient lunch break and after hours accessibility
- » 24/7 building access