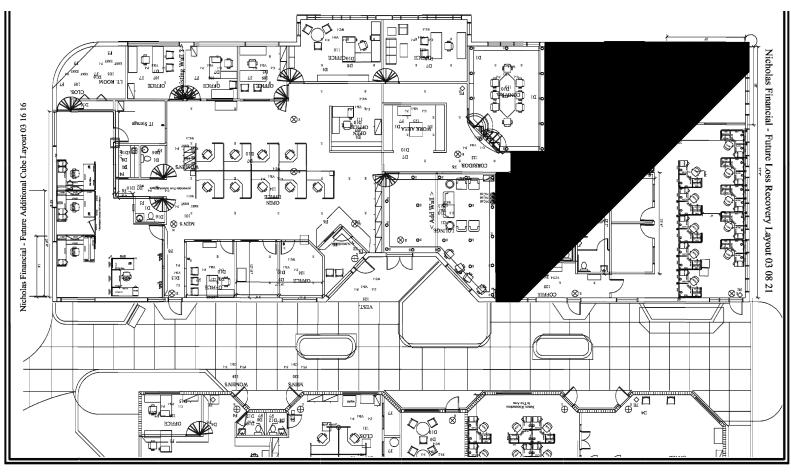

- » Ground floor suite with 24/7 access to electricity
- » Within close proximity to Mease Countryside Hospital
- » SEC McMullen Booth Road and Enterprise Road
- » Located between SR 60 and SR 580
- » Strategically located near Bay Area airports
- » Parking Ratio: 4.3/1,000 SF
- » Located in Countryside, near retail shops, restaurants, and services
- » Convenient lunch break and after hours accessibility
- » 24/7 building access











The information contained herein was obtained from sources believed reliable; however, RPM Realty Management, LLC makes no guarantees, warranties, or representations as to the completeness or accuracy thereof. The presentation of this property is submitted subject to errors, omissions, change of price or conditions prior to sale or lease, or withdrawal without notice.





The information contained herein was obtained from sources believed reliable; however, RPM Realty Management, LLC makes no guarantees, warranties, or representations as to the completeness or accuracy thereof. The presentation of this property is submitted subject to errors, omissions, change of price or conditions prior to sale or lease, or withdrawal without notice.