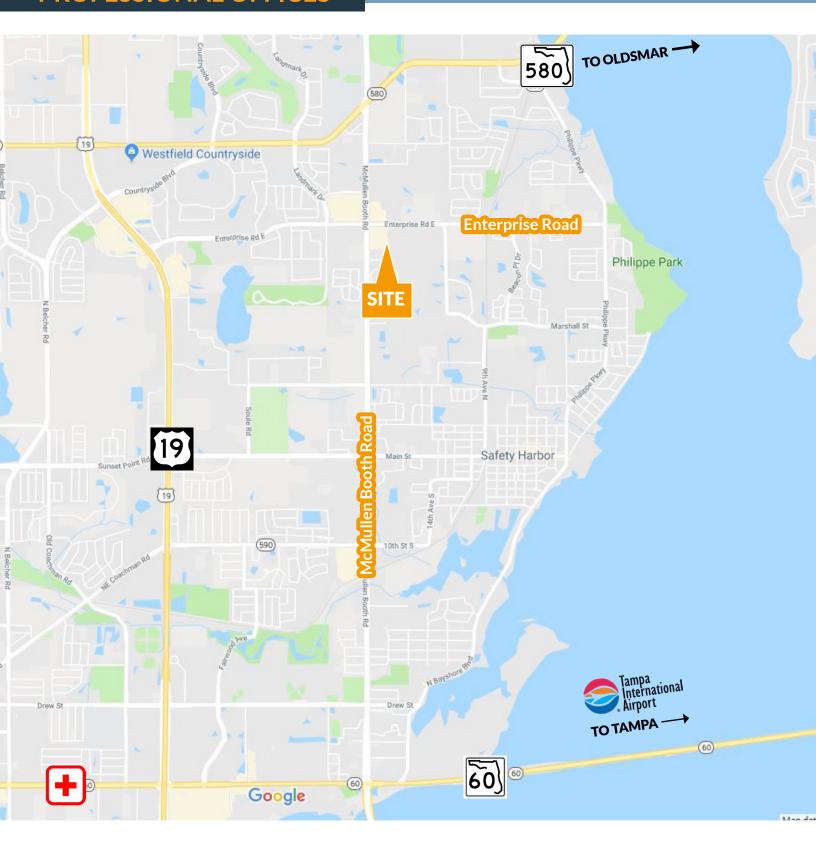

- » Ground floor suite with 24/7 access to electricity
- » Within close proximity to Mease Countryside Hospital
- » SEC McMullen Booth Road and Enterprise Road
- » Located between SR 60 and SR 580
- » Strategically located near Bay Area airports
- » Parking Ratio: 4.3/1,000 SF
- » Located in Countryside, near retail shops, restaurants, and services
- » Convenient lunch break and after hours accessibility
- » 24/7 building access