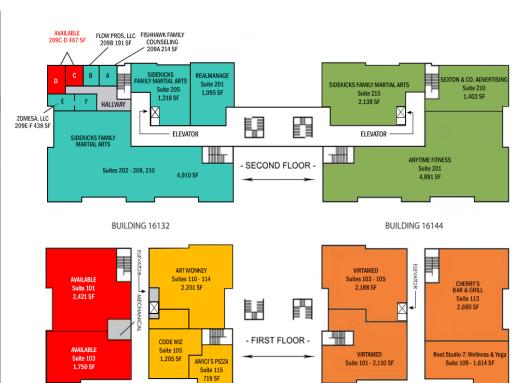

## 16132 & 16144 Churchview Drive, Lithia, FL 33547

| UNIT            | TENANT                            | SF    |
|-----------------|-----------------------------------|-------|
| 101             | AVAILABLE                         | 2,421 |
| 103             | AVAILABLE                         | 1,750 |
| 105             | Code Wiz                          | 1,205 |
| 110-114         | Art Monkey                        | 2,351 |
| 115             | Amici's Pizza                     | 719   |
| 101             | VirtaMed                          | 2,110 |
| 103-105         | VirtaMed                          | 2,188 |
| 109             | Root Studio 7: Wellness<br>& Yoga | 1,614 |
| 113             | Cherry's Bar & Grill              | 2,680 |
| 202-208,<br>210 | Sidekicks Family<br>Martial Arts  | 6,128 |
| 201             | RealManage                        | 1,095 |
| 209A            | Fishhawk Family Counseling        | 214   |
| 209B            | Flow Pros Plumbing                | 191   |
| 209C-D          | AVAILABLE                         | 467   |
| 209E-F          | Zomesa                            | 438   |
| 201             | Anytime Fitness                   | 4,891 |
| 210             | Sexton & Co. Marketing            | 1,402 |
| 215             | Sidekicks Family<br>Martial Arts  | 2,138 |