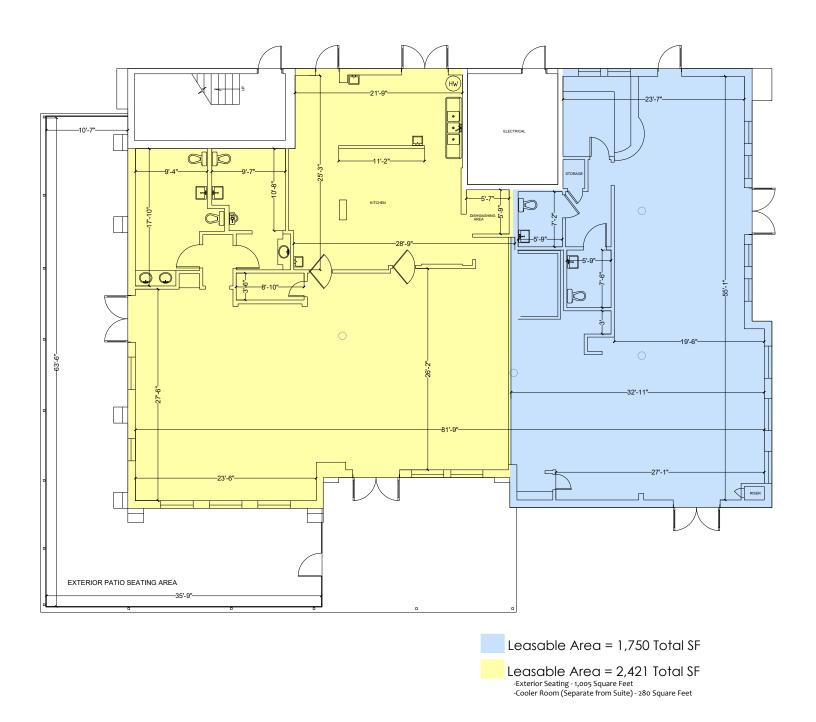

## 16132 & 16144 Churchview Drive, Lithia, FL 33547

| UNIT            | TENANT                            | SF    |
|-----------------|-----------------------------------|-------|
| 101             | AVAILABLE                         | 2,421 |
| 103             | AVAILABLE                         | 1,750 |
| 105             | Code Wiz                          | 1,205 |
| 110-114         | Art Monkey                        | 2,351 |
| 115             | Amici's Pizza                     | 719   |
| 101             | VirtaMed                          | 2,110 |
| 103-105         | VirtaMed                          | 2,188 |
| 109             | Root Studio 7: Wellness<br>& Yoga | 1,614 |
| 113             | Cherry's Bar & Grill              | 2,680 |
| 202-208,<br>210 | Sidekicks Family<br>Martial Arts  | 6,128 |
| 201             | RealManage                        | 1,095 |
| 209A            | Fishhawk Family Counseling        | 214   |
| 209B            | Flow Pros Plumbing                | 191   |
| 209C-D          | AVAILABLE                         | 467   |
| 209E-F          | Zomesa                            | 438   |
| 201             | Anytime Fitness                   | 4,891 |
| 210             | Sexton & Co. Marketing            | 1,402 |
| 215             | Sidekicks Family<br>Martial Arts  | 2,138 |