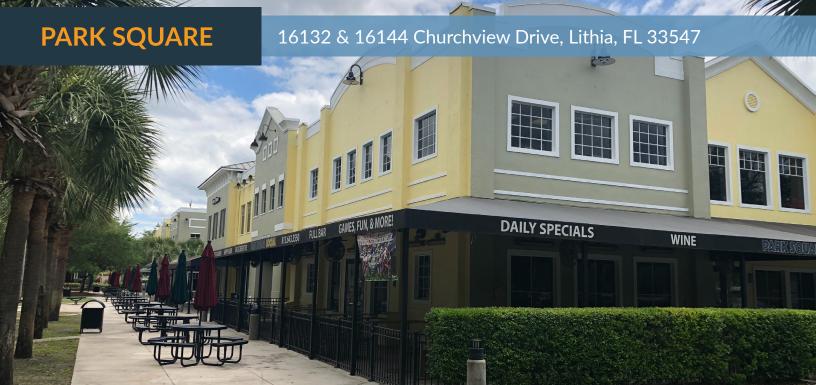

## **PARK SQUARE**

## 16132 & 16144 Churchview Drive, Lithia, FL 33547

| UNIT            | TENANT                            | SF    |
|-----------------|-----------------------------------|-------|
| 101             | AVAILABLE                         | 2,421 |
| 103             | AVAILABLE                         | 1,750 |
| 105             | Code Wiz                          | 1,205 |
| 110-114         | Art Monkey                        | 2,351 |
| 115             | Amici's Pizza                     | 719   |
| 101             | VirtaMed                          | 2,110 |
| 103-105         | VirtaMed                          | 2,188 |
| 109             | Root Studio 7: Wellness<br>& Yoga | 1,614 |
| 113             | Cherry's Bar & Grill              | 2,680 |
| 202-208,<br>210 | Sidekicks Family<br>Martial Arts  | 6,128 |
| 201             | RealManage                        | 1,095 |
| 209A            | Fishhawk Family Counseling        | 214   |
| 209B            | Flow Pros Plumbing                | 191   |
| 209C-D          | AVAILABLE                         | 467   |
| 209E-F          | Zomesa                            | 438   |
| 201             | Anytime Fitness                   | 4,891 |
| 210             | Sexton & Co. Marketing            | 1,402 |
| 215             | Sidekicks Family<br>Martial Arts  | 2,138 |