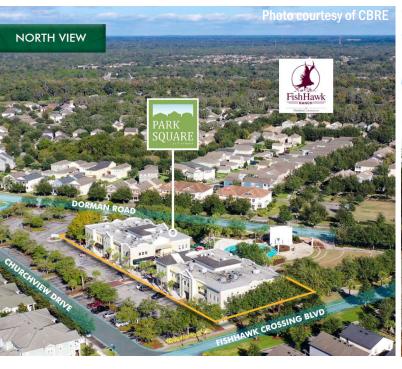

- » Seeking medical/dental user
- » 467 SF 2nd-floor executive suite also available
- » Two-story/two-building mixed-use, retail/office complex
- » Located in the heart of FishHawk Ranch, an affluent, master-planned community with 6,000 homes and average household incomes over \$150,000
- » Join Amici's Pizza, Anytime Fitness & more
- » Restaurants, fitness and retail services within walking distance for convenient after-hours access
- » Parking Ratio: 4.5/1,000 SF