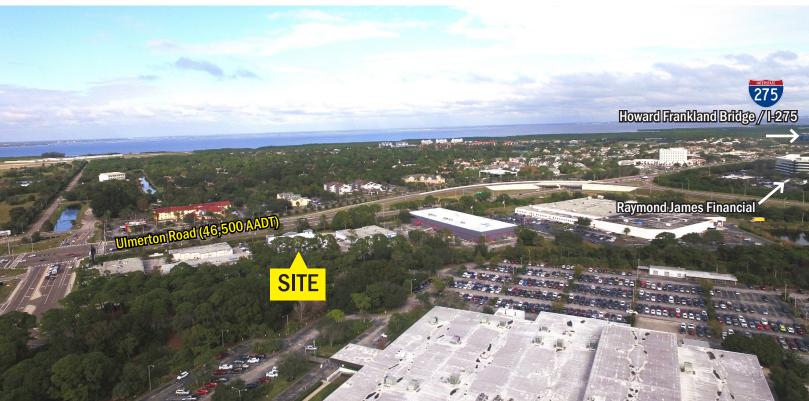

#### **Property Information**

- · Safe, exclusive office space with 24/7 access
- · Tenant-controlled HVAC
- Surface parking
- · No need for shared elevators
- · New, handicapped bathroom
- Conveniently located east of US 19 and west of I-275, just 1 mile from the St. Pete – Clearwater Airport
- Property fronts Ulmerton Road, just west of Raymond James Financial, with road access off of Tech Drive
- Space offers office infrastructure for distribution, including roll top door at rear entrance
- · Ample parking & traffic signaled intersection
- Spectrum/Verizon internet capability
- Traffic Counts: 46,500 AADT Ulmerton Road & 40<sup>th</sup> St. N