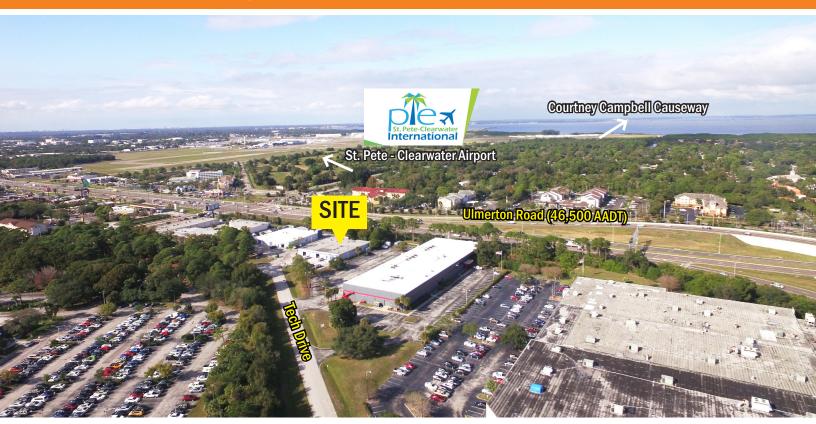

#### **Property Information**

- · Safe, exclusive office space with 24/7 access
- · Tenant-controlled HVAC
- Surface parking
- · No need for shared elevators
- · New, handicapped bathroom
- Conveniently located east of US 19 and west of I-275, just 1 mile from the St. Pete – Clearwater Airport
- Property fronts Ulmerton Road, just west of Raymond James Financial, with road access off of Tech Drive
- Space offers office infrastructure for distribution, including roll top door at rear entrance
- · Ample parking & traffic signaled intersection
- Spectrum/Verizon internet capability
- Traffic Counts: 46,500 AADT Ulmerton Road & 40<sup>th</sup> St. N