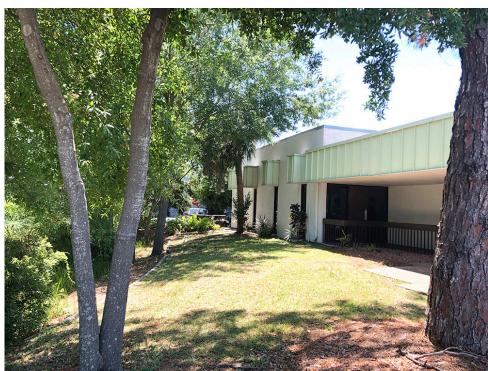

## 5,000 SF Flex-Office/Warehouse Space

3193 Tech Dr., St. Petersburg, FL 33716

#### **Property Information**

- · Safe, exclusive office space with 24/7 access
- · Tenant-controlled HVAC
- Surface parking
- · No need for shared elevators
- · New, handicapped bathroom
- Conveniently located east of US 19 and west of I-275, just 1 mile from the St. Pete – Clearwater Airport
- Property fronts Ulmerton Road, just west of Raymond James Financial, with road access off of Tech Drive
- Space offers office infrastructure for distribution, including roll top door at rear entrance
- · Ample parking & traffic signaled intersection
- Spectrum/Verizon internet capability
- Traffic Counts: 46,500 AADT Ulmerton Road & 40<sup>th</sup> St. N