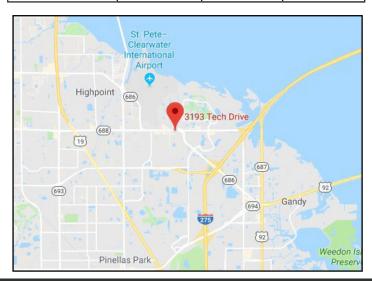

## 5,000 SF Flex-Office/Warehouse Space

3193 Tech Dr., St. Petersburg, FL 33716

#### **Property Information**

- · Safe, exclusive office space with 24/7 access
- · Tenant-controlled HVAC
- Surface parking
- · No need for shared elevators
- · New, handicapped bathroom
- Conveniently located east of US 19 and west of I-275, just 1 mile from the St. Pete – Clearwater Airport
- Property fronts Ulmerton Road, just west of Raymond James Financial, with road access off of Tech Drive
- Space offers office infrastructure for distribution, including roll top door at rear entrance
- · Ample parking & traffic signaled intersection
- Spectrum/Verizon internet capability
- Traffic Counts: 46,500 AADT Ulmerton Road & 40<sup>th</sup> St. N