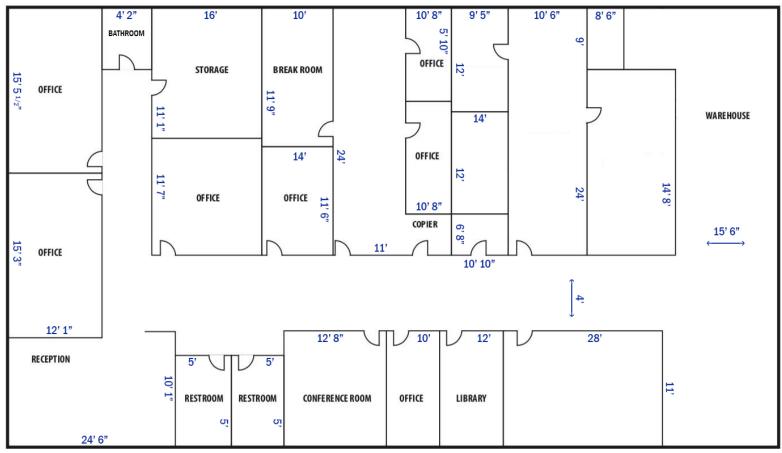

### 5,000 SF AVAILABLE WITH MULTIPLE OFFICES & CONFERENCE ROOM

#### **Property Information**

- · Safe, exclusive office space with 24/7 access
- · Tenant-controlled HVAC
- Surface parking
- · No need for shared elevators
- · New, handicapped bathroom
- Conveniently located east of US 19 and west of I-275, just 1 mile from the St. Pete – Clearwater Airport
- Property fronts Ulmerton Road, just west of Raymond James Financial, with road access off of Tech Drive
- Space offers office infrastructure for distribution, including roll top door at rear entrance
- · Ample parking & traffic signaled intersection
- Spectrum/Verizon internet capability
- Traffic Counts: 46,500 AADT Ulmerton Road & 40<sup>th</sup> St. N