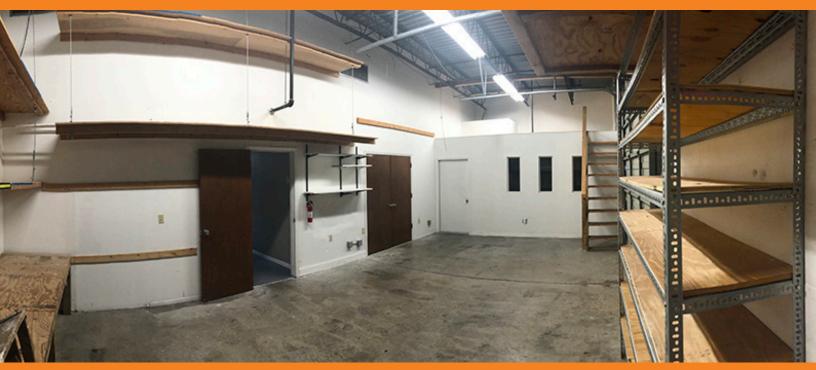

### 5,000 SF AVAILABLE WITH MULTIPLE OFFICES & CONFERENCE ROOM

#### **Property Information**

- · Safe, exclusive office space with 24/7 access
- · Tenant-controlled HVAC
- Surface parking
- · No need for shared elevators
- · New, handicapped bathroom
- Conveniently located east of US 19 and west of I-275, just 1 mile from the St. Pete – Clearwater Airport
- Property fronts Ulmerton Road, just west of Raymond James Financial, with road access off of Tech Drive
- Space offers office infrastructure for distribution, including roll top door at rear entrance
- · Ample parking & traffic signaled intersection
- Spectrum/Verizon internet capability
- Traffic Counts: 46,500 AADT Ulmerton Road & 40<sup>th</sup> St. N