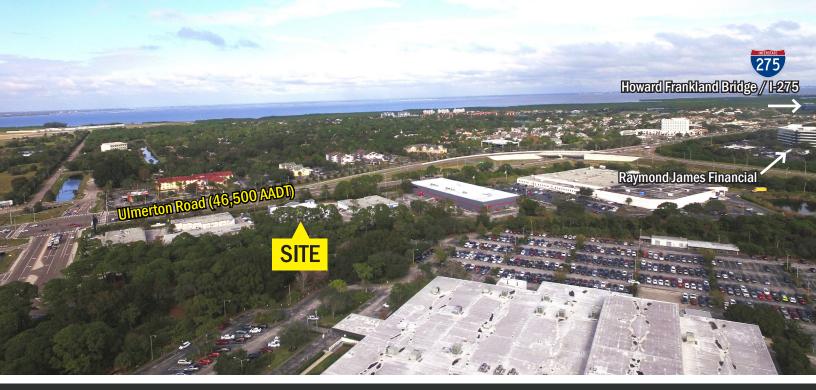

### 5,000 SF Flex-Office/Warehouse Space 3193 Tech Dr., St. Petersburg, FL 33716

### **Property Information**

- Conveniently located east of US 19 and west of I-275, just 1 mile from the St. Pete Clearwater Airport
- · Property fronts Ulmerton Road, just west of Raymond James Financial, with road access off of Tech Drive
- Space offers office infrastructure for distribution, including roll top door at rear entrance
- · Ample parking & traffic signaled intersection
- · Spectrum/Verizon internet capability
- · Traffic Counts: 46,500 AADT Ulmerton Road & 40th St. N