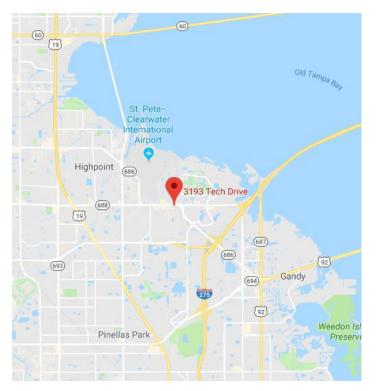

### 5,000 SF Flex-Office/Warehouse Space 3193 Tech Dr., St. Petersburg, FL 33716

### **Property Information**

- Conveniently located east of US 19 and west of I-275, just 1 mile from the St. Pete Clearwater Airport
- · Property fronts Ulmerton Road, just west of Raymond James Financial, with road access off of Tech Drive
- Space offers office infrastructure for distribution, including roll top door at rear entrance
- · Ample parking & traffic signaled intersection
- · Spectrum/Verizon internet capability
- · Traffic Counts: 46,500 AADT Ulmerton Road & 40th St. N