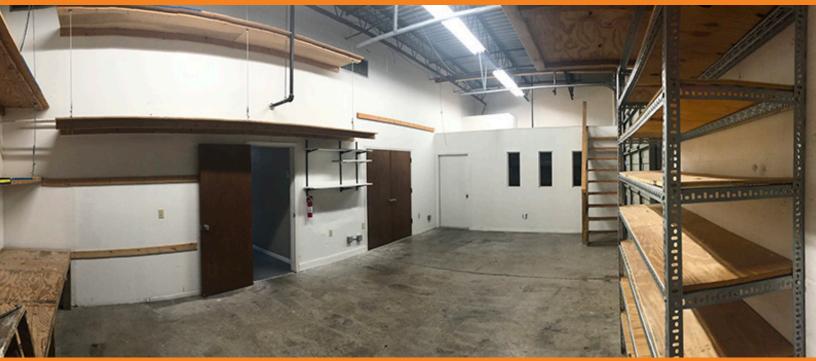

### 5,000 SF Flex-Office/Warehouse Space 3193 Tech Dr., St. Petersburg, FL 33716

### **Property Information**

- Conveniently located east of US 19 and west of I-275, just 1 mile from the St. Pete Clearwater Airport
- · Property fronts Ulmerton Road, just west of Raymond James Financial, with road access off of Tech Drive
- Space offers office infrastructure for distribution, including roll top door at rear entrance
- · Ample parking & traffic signaled intersection
- · Spectrum/Verizon internet capability
- · Traffic Counts: 46,500 AADT Ulmerton Road & 40th St. N