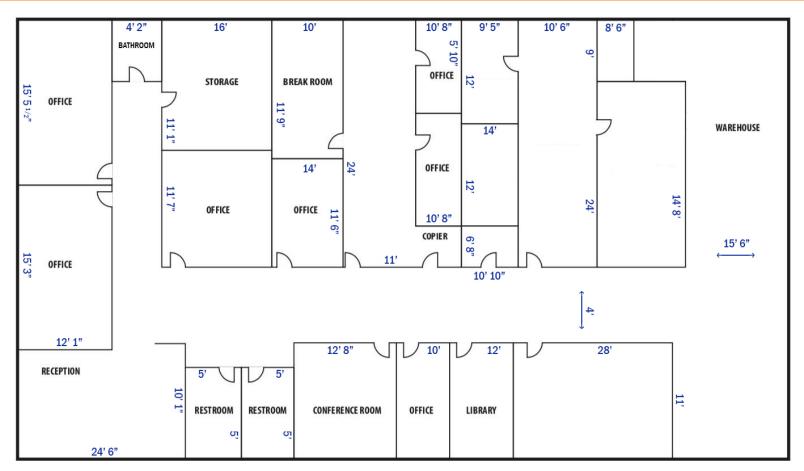

# **5,000 SF AVAILABLE WITH MULTIPLE OFFICES & CONFERENCE ROOM**

# 5,000 SF Flex-Office/Warehouse Space

3193 Tech Dr., St. Petersburg, FL 33716

The information contained herein was obtained from sources believed reliable; however, RPM Realty Management, LLC makes no guarantees, warranties, or representations as to the completeness or accuracy thereof. The presentation of this property is submitted subject to errors, omissions, change of price or conditions prior to sale or lease, or withdrawal without notice.