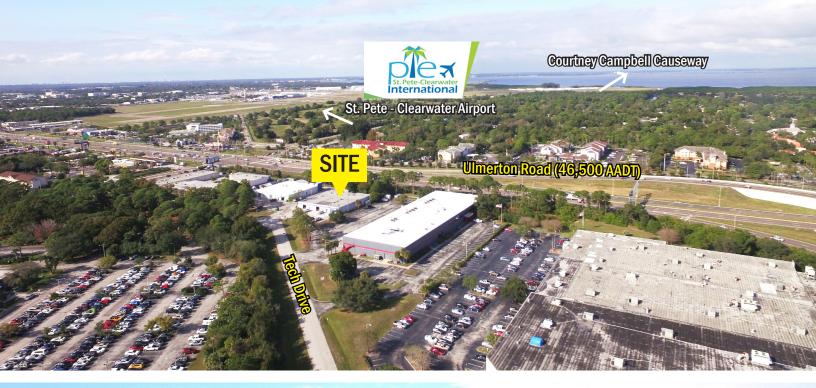

### 5,000 SF Flex-Office/Warehouse Space 3193 Tech Dr., St. Petersburg, FL 33716

### **Property Information**

- Conveniently located east of US 19 and west of I-275, just 1 mile from the St. Pete Clearwater Airport
- · Property fronts Ulmerton Road, just west of Raymond James Financial, with road access off of Tech Drive
- Space offers office infrastructure for distribution, including roll top door at rear entrance
- · Ample parking & traffic signaled intersection
- · Spectrum/Verizon internet capability
- · Traffic Counts: 46,500 AADT Ulmerton Road & 40th St. N