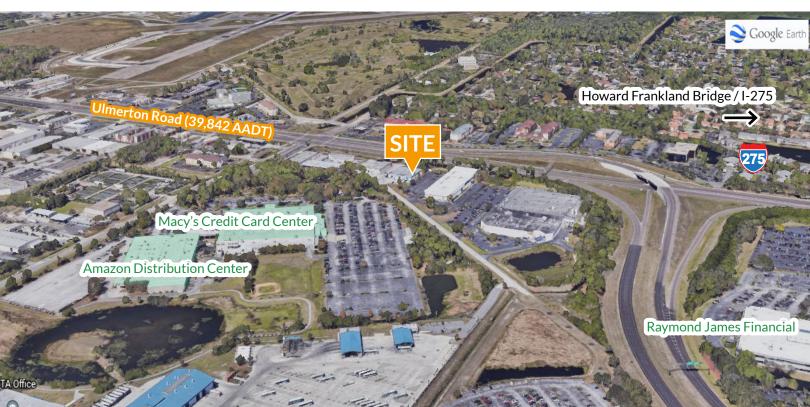

## 5.000 SF AVAILABLE WITH WAREHOUSE & MULTIPLE OFFICES

- » Exclusive office space with 24/7 access
- » Tenant-controlled HVAC
- » Surface parking
- » Two ADA-compliant bathrooms and one shower
- » Conveniently located east of US 19 and west of I-275, just 1 mile from the St. Pete - Clearwater Airport
- » Easy access to Tampa, St. Pete, and Clearwater
- » Property fronts Ulmerton Road, just west of Raymond James Financial, with road access off of Tech Drive
- » Space offers office infrastructure for distribution, including roll top door at rear entrance
- » Ample parking & traffic signaled intersection
- » Spectrum/Verizon internet capability
- » 2022 Traffic: 39,842 AADT Ulmerton Rd & Roosevelt Blvd N