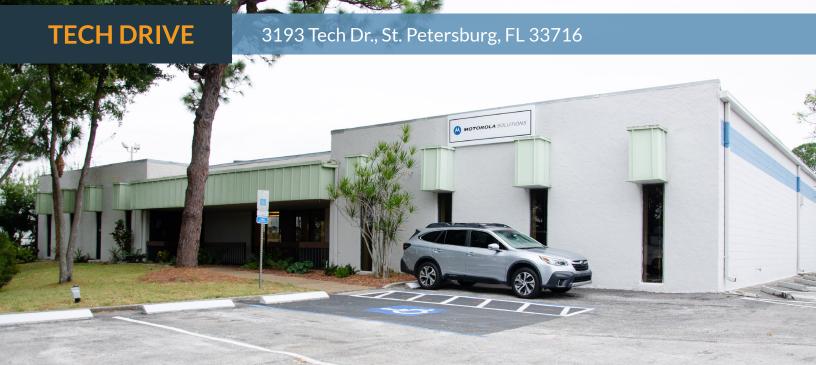

## 5.000 SF AVAILABLE WITH WAREHOUSE & MULTIPLE OFFICES

- » Exclusive office space with 24/7 access
- » Tenant-controlled HVAC
- » Surface parking
- » Two ADA-compliant bathrooms and one shower
- » Conveniently located east of US 19 and west of I-275, just 1 mile from the St. Pete - Clearwater Airport
- » Easy access to Tampa, St. Pete, and Clearwater
- » Property fronts Ulmerton Road, just west of Raymond James Financial, with road access off of Tech Drive
- » Space offers office infrastructure for distribution, including roll top door at rear entrance
- » Ample parking & traffic signaled intersection
- » Spectrum/Verizon internet capability
- » 2022 Traffic: 39,842 AADT Ulmerton Rd & Roosevelt Blvd N