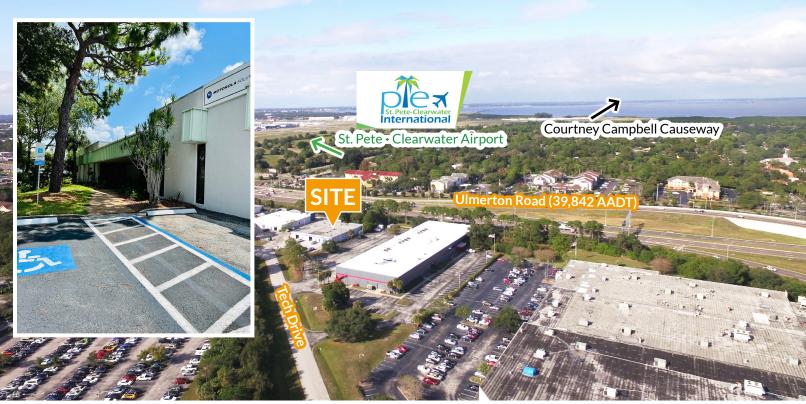

## 5.000 SF AVAILABLE WITH WAREHOUSE & MULTIPLE OFFICES

- » Exclusive office space with 24/7 access
- » Tenant-controlled HVAC
- » Surface parking
- » Two ADA-compliant bathrooms and one shower
- » Conveniently located east of US 19 and west of I-275, just 1 mile from the St. Pete - Clearwater Airport
- » Easy access to Tampa, St. Pete, and Clearwater
- » Property fronts Ulmerton Road, just west of Raymond James Financial, with road access off of Tech Drive
- » Space offers office infrastructure for distribution, including roll top door at rear entrance
- » Ample parking & traffic signaled intersection
- » Spectrum/Verizon internet capability
- » 2022 Traffic: 39,842 AADT Ulmerton Rd & Roosevelt Blvd N