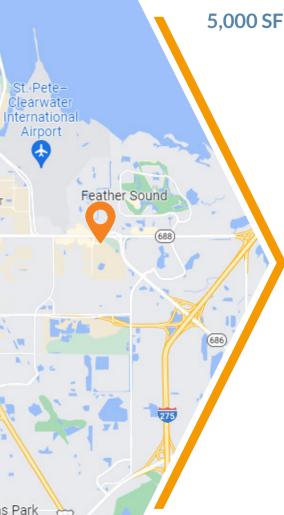

## 5.000 SF AVAILABLE WITH WAREHOUSE & MULTIPLE OFFICES

- » Exclusive office space with 24/7 access
- » Tenant-controlled HVAC
- » Surface parking
- » Two ADA-compliant bathrooms and one shower
- » Conveniently located east of US 19 and west of I-275, just 1 mile from the St. Pete - Clearwater Airport
- » Easy access to Tampa, St. Pete, and Clearwater
- » Property fronts Ulmerton Road, just west of Raymond James Financial, with road access off of Tech Drive
- » Space offers office infrastructure for distribution, including roll top door at rear entrance
- » Ample parking & traffic signaled intersection
- » Spectrum/Verizon internet capability
- » 2022 Traffic: 39,842 AADT Ulmerton Rd & Roosevelt Blvd N