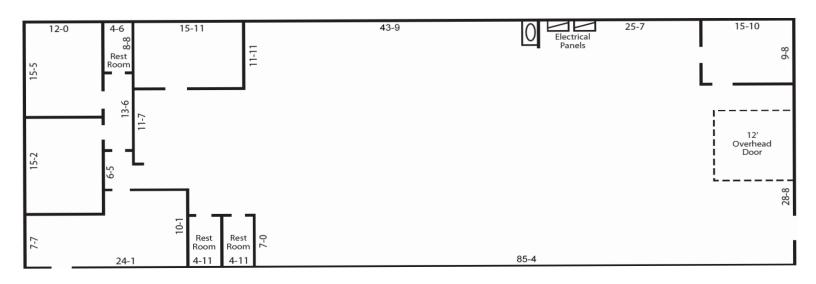

## 5.000 SF AVAILABLE WITH WAREHOUSE & MULTIPLE OFFICES

- » Exclusive office space with 24/7 access
- » Tenant-controlled HVAC
- » Surface parking
- » Two ADA-compliant bathrooms and one shower
- » Conveniently located east of US 19 and west of I-275, just 1 mile from the St. Pete - Clearwater Airport
- » Easy access to Tampa, St. Pete, and Clearwater
- » Property fronts Ulmerton Road, just west of Raymond James Financial, with road access off of Tech Drive
- » Space offers office infrastructure for distribution, including roll top door at rear entrance
- » Ample parking & traffic signaled intersection
- » Spectrum/Verizon internet capability
- » 2022 Traffic: 39,842 AADT Ulmerton Rd & Roosevelt Blvd N