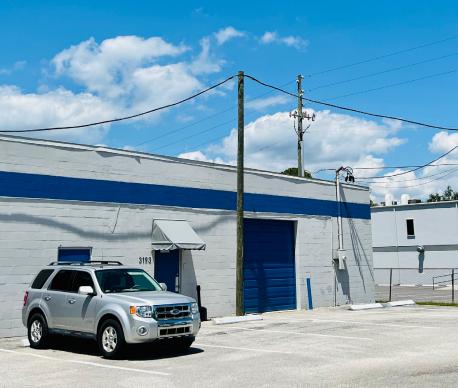

## 5.000 SF AVAILABLE WITH WAREHOUSE & MULTIPLE OFFICES

- » Exclusive office space with 24/7 access
- » Tenant-controlled HVAC
- » Surface parking
- » Two ADA-compliant bathrooms and one shower
- » Conveniently located east of US 19 and west of I-275, just 1 mile from the St. Pete - Clearwater Airport
- » Easy access to Tampa, St. Pete, and Clearwater
- » Property fronts Ulmerton Road, just west of Raymond James Financial, with road access off of Tech Drive
- » Space offers office infrastructure for distribution, including roll top door at rear entrance
- » Ample parking & traffic signaled intersection
- » Spectrum/Verizon internet capability
- » 2022 Traffic: 39,842 AADT Ulmerton Rd & Roosevelt Blvd N