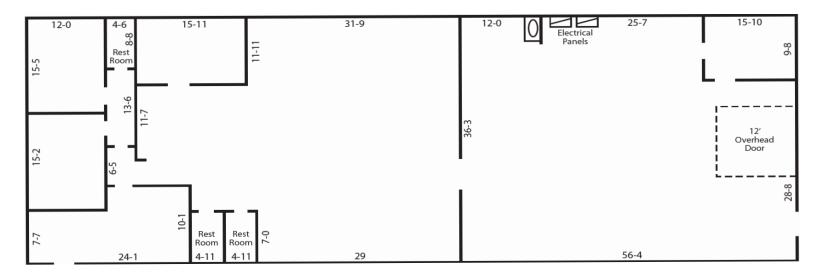

e infrastructure for distribution, including roll top door at rear entrance
- Ample parking & traffic signaled intersection
- Spectrum/Verizon internet capability
- 2022 Traffic: 39,842 AADT Ulmerton Rd & Roosevelt Blvd N

| Demographics       | 1-mile    | 3-mile   | 5-mile   |
|--------------------|-----------|----------|----------|
| 2022 Population    | 2,468     | 35,221   | 149,405  |
| Daytime Employment | 16,372    | 75,239   | 134,300  |
| Average HH Income  | \$124,028 | \$75,132 | \$70,918 |
| Median Age         | 45.8      | 43.1     | 45.1     |



#### **Leasing Contact:**

Wanda De Boer | Managing Director - Retail Services (Cell) 813-690-3020 | (Office) 813-269-0702 | wdeboer@rpm-realty.com



# 5,000 SF Flex-Office/Warehouse Space

3193 Tech Dr., St. Petersburg, FL 33716











### 5,000 SF Flex-Office/Warehouse Space

3193 Tech Dr., St. Petersburg, FL 33716





The information contained herein was obtained from sources believed reliable; however, RPM Realty Management, LLC makes no guarantees, warranties, or representations as to the completeness or accuracy thereof. The presentation of this property is submitted subject to errors, omissions, change of price or conditions prior to sale or lease, or withdrawal without notice.