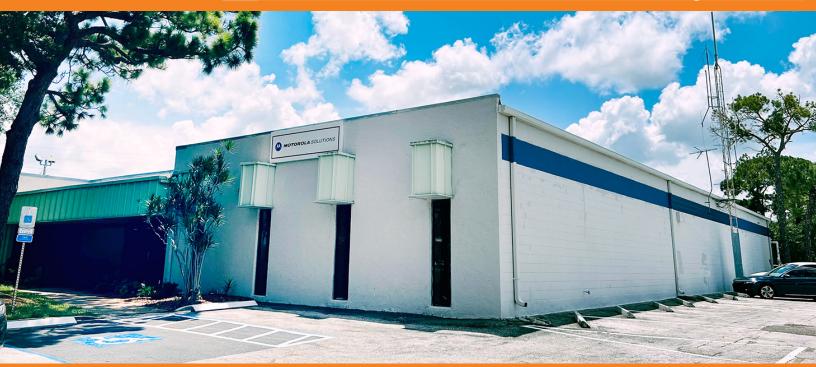

## 5,000 SF Flex-Warehouse/Office Space

3193 Tech Dr., St. Petersburg, FL 33716

#### **Property Information**

- Safe, exclusive office space with 24/7 access
- Tenant-controlled HVAC
- Surface parking
- No need for shared elevators
- Two ADA-compliant bathrooms and one shower
- Conveniently located east of US 19 and west of I-275, just 1 mile from the St. Pete – Clearwater Airport
- Easy access to Tampa, St. Pete, and Clearwater
- Property fronts Ulmerton Road, just west of Raymond James Financial, with road access off of Tech Drive
- Space offers office infrastructure for distribution, including roll top door at rear entrance
- Ample parking & traffic signaled intersection
- Spectrum/Verizon internet capability
- 2022 Traffic: 39,842 AADT Ulmerton Rd & Roosevelt Blvd N