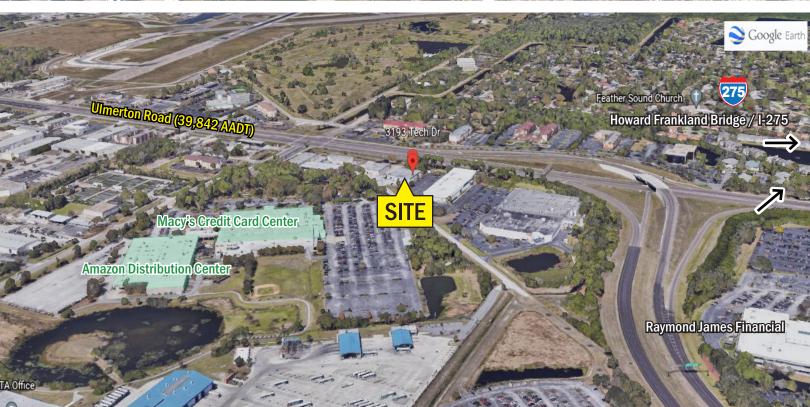

#### **Property Information**

- Safe, exclusive office space with 24/7 access
- Tenant-controlled HVAC
- Surface parking
- No need for shared elevators
- Two ADA-compliant bathrooms and one shower
- Conveniently located east of US 19 and west of I-275, just 1 mile from the St. Pete – Clearwater Airport
- Easy access to Tampa, St. Pete, and Clearwater
- Property fronts Ulmerton Road, just west of Raymond James Financial, with road access off of Tech Drive
- Space offers office infrastructure for distribution, including roll top door at rear entrance
- Ample parking & traffic signaled intersection
- Spectrum/Verizon internet capability
- 2022 Traffic: 39,842 AADT Ulmerton Rd & Roosevelt Blvd N