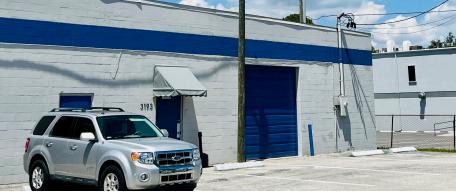

## 5,000 SF Flex-Warehouse/Office Space

3193 Tech Dr., St. Petersburg, FL 33716

#### **Property Information**

- Safe, exclusive office space with 24/7 access
- Tenant-controlled HVAC
- Surface parking
- No need for shared elevators
- Two ADA-compliant bathrooms and one shower
- Conveniently located east of US 19 and west of I-275, just 1 mile from the St. Pete – Clearwater Airport
- Easy access to Tampa, St. Pete, and Clearwater
- Property fronts Ulmerton Road, just west of Raymond James Financial, with road access off of Tech Drive
- Space offers office infrastructure for distribution, including roll top door at rear entrance
- Ample parking & traffic signaled intersection
- Spectrum/Verizon internet capability
- 2022 Traffic: 39,842 AADT Ulmerton Rd & Roosevelt Blvd N