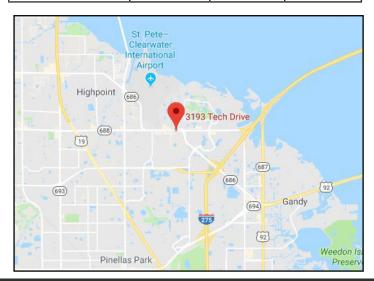

#### **Property Information**

- Safe, exclusive office space with 24/7 access
- Tenant-controlled HVAC
- Surface parking
- No need for shared elevators
- Two ADA-compliant bathrooms and one shower
- Conveniently located east of US 19 and west of I-275, just 1 mile from the St. Pete – Clearwater Airport
- Easy access to Tampa, St. Pete, and Clearwater
- Property fronts Ulmerton Road, just west of Raymond James Financial, with road access off of Tech Drive
- Space offers office infrastructure for distribution, including roll top door at rear entrance
- Ample parking & traffic signaled intersection
- Spectrum/Verizon internet capability
- 2022 Traffic: 39,842 AADT Ulmerton Rd & Roosevelt Blvd N