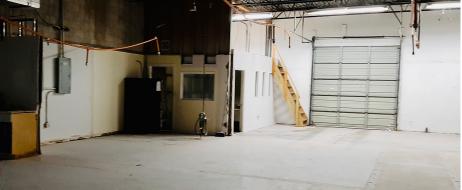

### 5,000 SF AVAILABLE WITH WAREHOUSE & MULTIPLE OFFICES

#### **Property Information**

- Safe, exclusive office space with 24/7 access
- Tenant-controlled HVAC
- Surface parking
- No need for shared elevators
- Two ADA-compliant bathrooms and one shower
- Conveniently located east of US 19 and west of I-275, just 1 mile from the St. Pete – Clearwater Airport
- Easy access to Tampa, St. Pete, and Clearwater
- Property fronts Ulmerton Road, just west of Raymond James Financial, with road access off of Tech Drive
- Space offers office infrastructure for distribution, including roll top door at rear entrance
- Ample parking & traffic signaled intersection
- Spectrum/Verizon internet capability
- 2022 Traffic: 39,842 AADT Ulmerton Rd & Roosevelt Blvd N