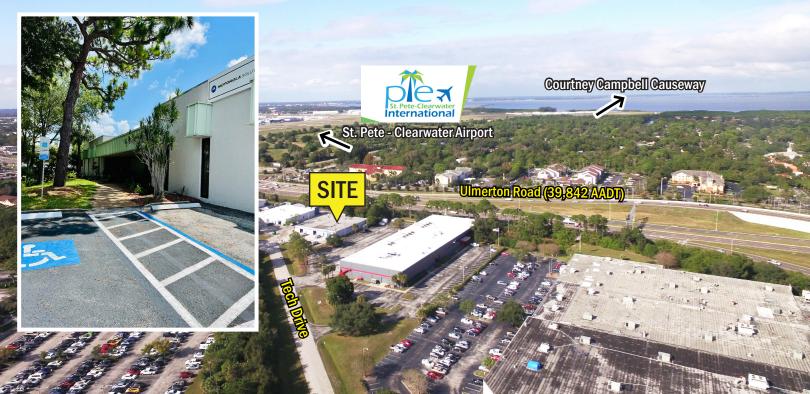

#### **Property Information**

- Safe, exclusive office space with 24/7 access
- Tenant-controlled HVAC
- Surface parking
- No need for shared elevators
- Two ADA-compliant bathrooms and one shower
- Conveniently located east of US 19 and west of I-275, just 1 mile from the St. Pete – Clearwater Airport
- Easy access to Tampa, St. Pete, and Clearwater
- Property fronts Ulmerton Road, just west of Raymond James Financial, with road access off of Tech Drive
- Space offers office infrastructure for distribution, including roll top door at rear entrance
- Ample parking & traffic signaled intersection
- Spectrum/Verizon internet capability
- 2022 Traffic: 39,842 AADT Ulmerton Rd & Roosevelt Blvd N