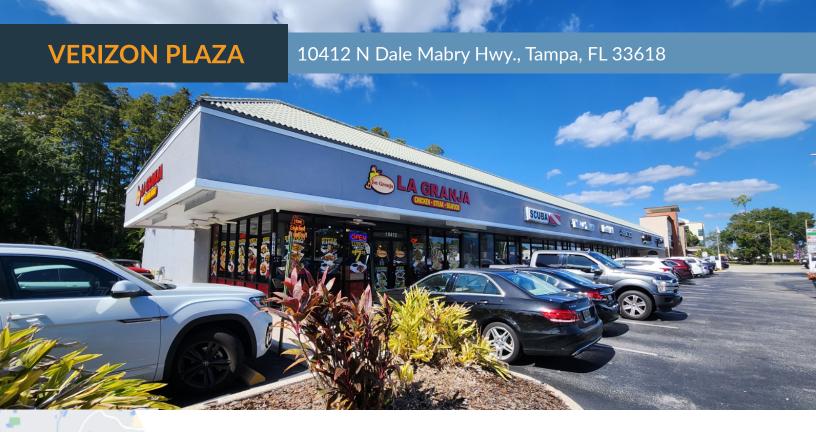

- » \$150,000 restaurant infrastructure key money
- » Located just north of Linebaugh Ave & Gunn Hwy
- » Excellent location and great visibility fronting N Dale Mabry Highway which benefits from 67,500 AADT
- » Within close proximity to Publix
- » Join Chronic Tacos, Gulf Coast Divers & Cafe Caribe
- » Pylon signage available on N Dale Mabry Hwy