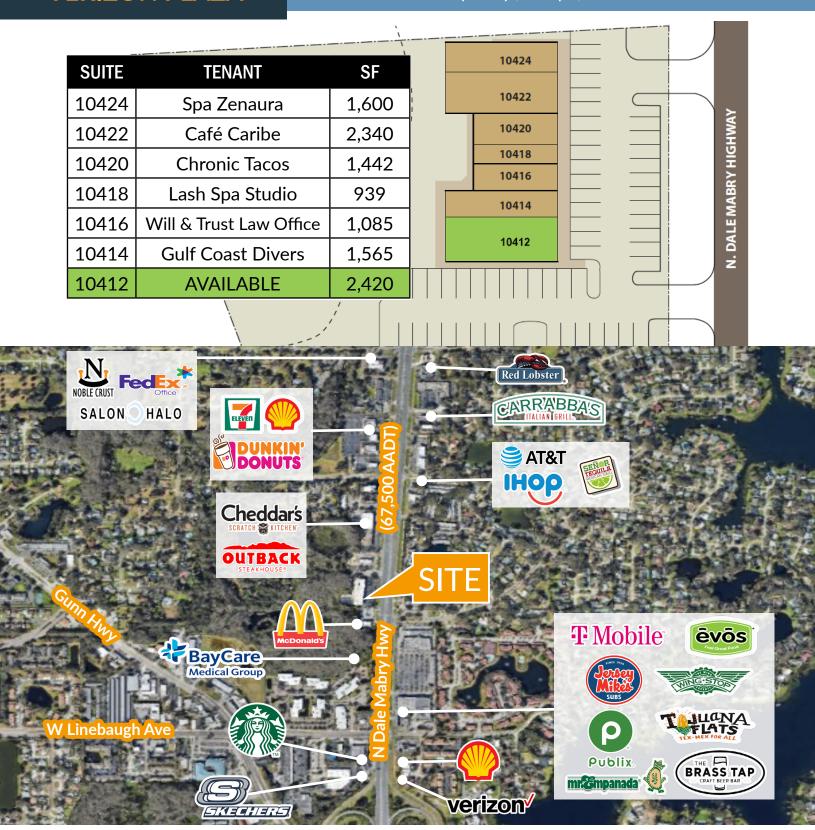

- » \$150,000 restaurant infrastructure key money
- » Located just north of Linebaugh Ave & Gunn Hwy
- » Excellent location and great visibility fronting N Dale Mabry Highway which benefits from 67,500 AADT
- » Within close proximity to Publix
- » Join Chronic Tacos, Gulf Coast Divers & Cafe Caribe
- » Pylon signage available on N Dale Mabry Hwy