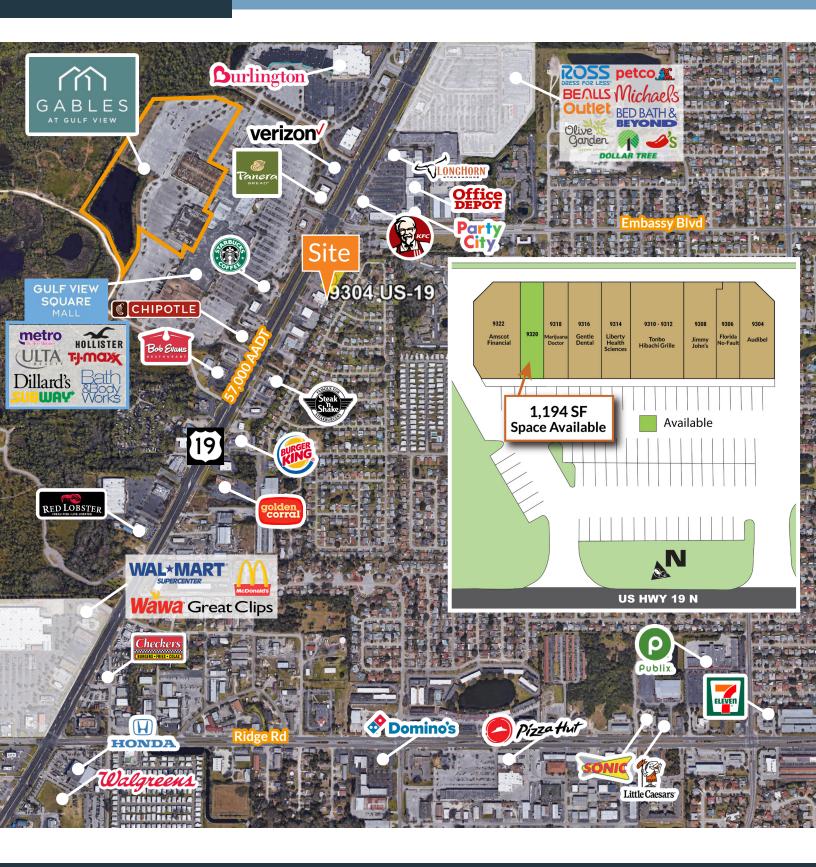

- » 20,050 SF retail strip center in New Port Richey
- » Located on US Hwy 19 across from Gables at Gulf View, with 312 luxury apartments
- » Phenomenal visibility with 255 feet of direct frontage on US 19
- » Excellent pylon signage
- » Ample parking with 73 spaces
- » High-traffic area with 57,500 AADT on US 19 N