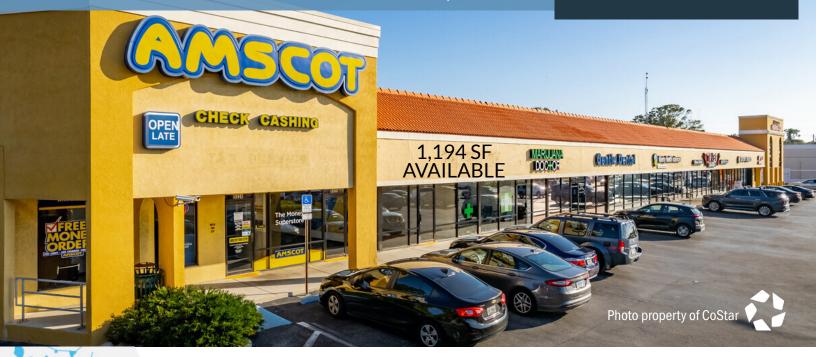

- » 20,050 SF retail strip center in New Port Richey
- » Located on US Hwy 19 across from Gables at Gulf View, with 312 luxury apartments
- » Phenomenal visibility with 255 feet of direct frontage on US 19
- » Excellent pylon signage
- » Ample parking with 73 spaces
- » High-traffic area with 57,500 AADT on US 19 N