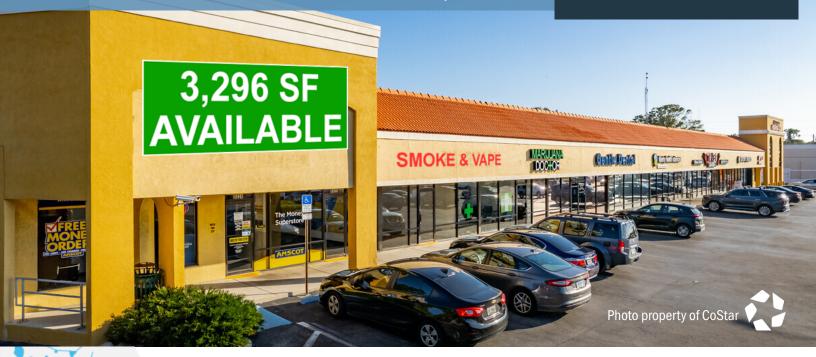

- » 20,050 SF retail strip center in New Port Richey
- » Located on US Hwy 19 across from Gables at Gulf View, with 312 luxury apartments
- » Phenomenal visibility with 255 feet of direct frontage on US 19
- » Excellent pylon signage
- » Ample parking with 73 spaces
- » High-traffic area with 51,000 AADT on US 19 N