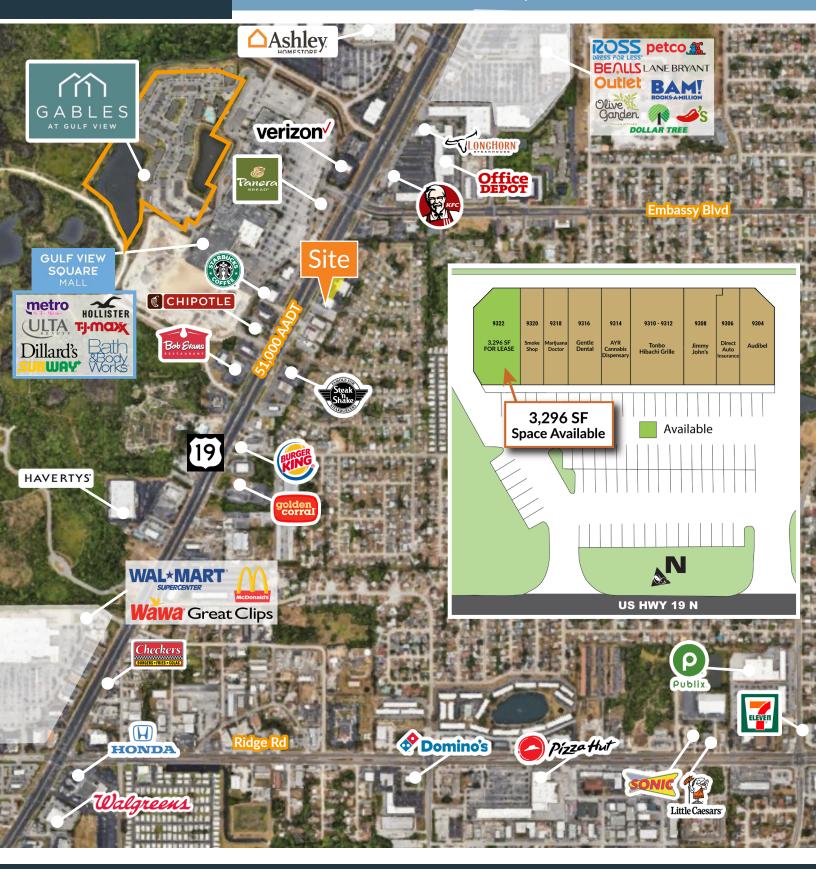

- » 20,050 SF retail strip center in New Port Richey
- » Located on US Hwy 19 across from Gables at Gulf View, with 312 luxury apartments
- » Phenomenal visibility with 255 feet of direct frontage on US 19
- » Excellent pylon signage
- » Ample parking with 73 spaces
- » High-traffic area with 51,000 AADT on US 19 N

## 9304-9324 US 19 N, Port Richey, FL 34668

The information contained herein was obtained from sources believed reliable; however, RPM Realty Management, LLC makes no guarantees, warranties, or representations as to the completeness or accuracy thereof. The presentation of this property is submitted subject to errors, omissions, change of price or conditions prior to sale or lease, or withdrawal without notice.