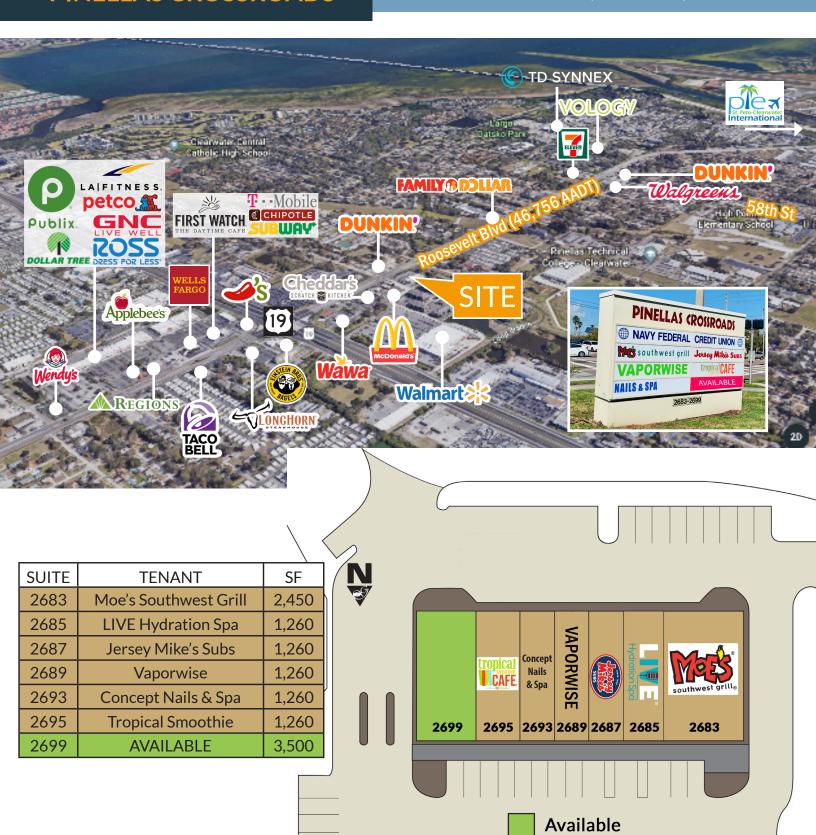

- » Steps from the award winning apartment community Gateway North, with 342 1, 2 & 3 bedroom units
- » Direct road visibility to Roosevelt Boulevard at US 19
- » Adjacent to McDonald's, Cheddar's & Wawa
- » Located at the signalized intersection of Roosevelt & Dodge
- » Within close proximity to Walmart Supercenter
- » 2022 Traffic Counts: 46,756 AADT Roosevelt Blvd