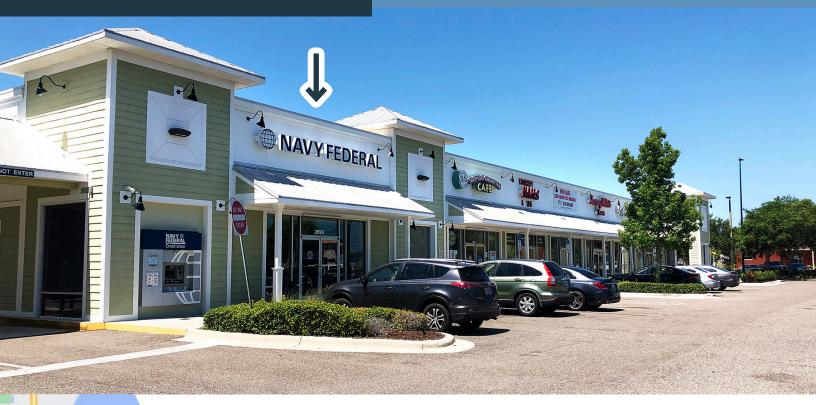

- » Steps from the award winning apartment community Gateway North, with 342 1, 2 & 3 bedroom units
- » Direct road visibility to Roosevelt Boulevard at US 19
- » Adjacent to McDonald's, Cheddar's & Wawa
- » Located at the signalized intersection of Roosevelt & Dodge
- » Within close proximity to Walmart Supercenter
- » 2022 Traffic Counts: 46,756 AADT Roosevelt Blvd