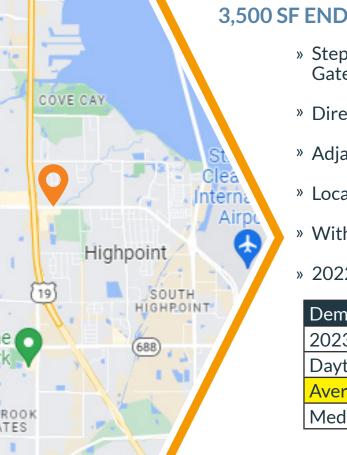

## 3,500 SF END CAP COMING AVAILABLE MAY 1,2024

- » Steps from the award winning apartment community Gateway North, with 342 - 1, 2 & 3 bedroom units
- » Direct road visibility to Roosevelt Boulevard at US 19
- » Adjacent to McDonald's, Cheddar's & Wawa
- » Located at the signalized intersection of Roosevelt & Dodge
- » Within close proximity to Walmart Supercenter
- » 2022 Traffic Counts: 46,756 AADT Roosevelt Blvd

| Demographics       | 1-mile   | 3-mile   | 5-mile   |
|--------------------|----------|----------|----------|
| 2023 Population    | 12,843   | 80,634   | 223,000  |
| Daytime Employment | 6,940    | 54,778   | 148,965  |
| Average HH Income  | \$64,233 | \$70,096 | \$70,459 |
| Median Age         | 45       | 48       | 47       |