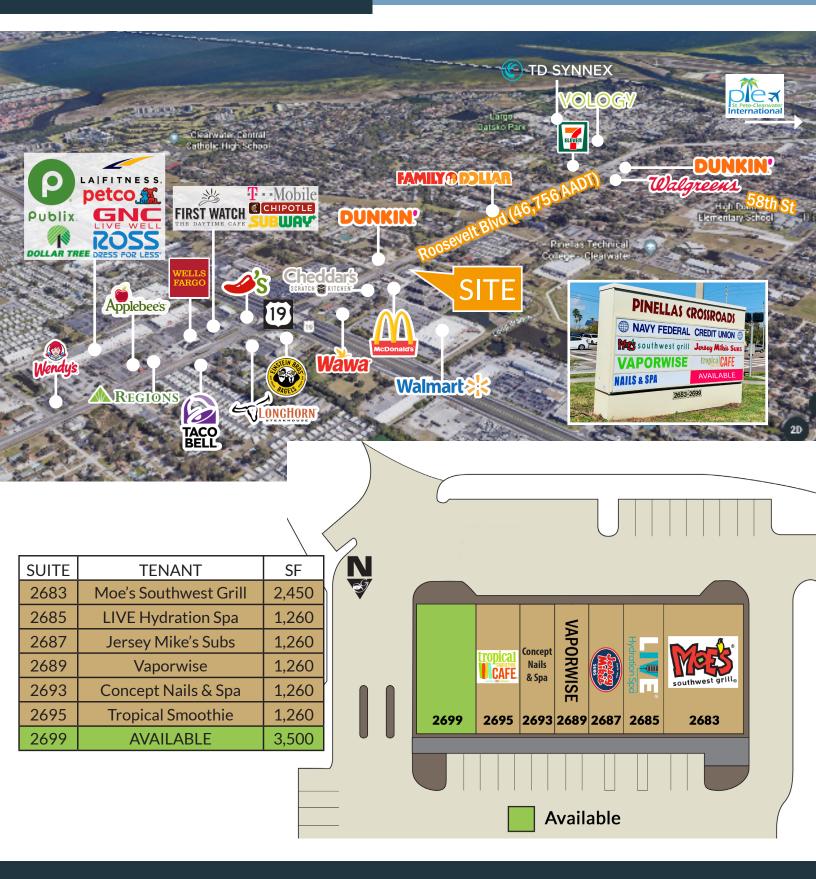

## **PINELLAS CROSSROADS**

## 3,500 SF END CAP COMING AVAILABLE MAY 1,2024

- » Steps from the award winning apartment community Gateway North, with 342 - 1, 2 & 3 bedroom units
- » Direct road visibility to Roosevelt Boulevard at US 19
- » Adjacent to McDonald's, Cheddar's & Wawa
- » Located at the signalized intersection of Roosevelt & Dodge
- » Within close proximity to Walmart Supercenter
- » 2022 Traffic Counts: 46,756 AADT Roosevelt Blvd