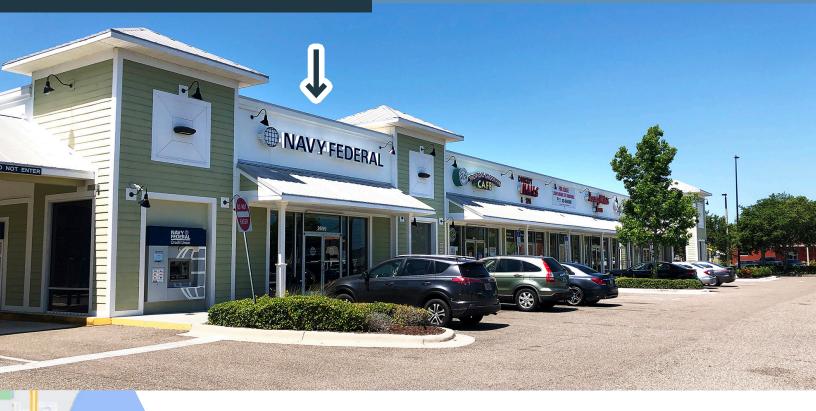

## **PINELLAS CROSSROADS**

## 3,500 SF END CAP COMING AVAILABLE MAY 1,2024

- » Steps from the award winning apartment community Gateway North, with 342 - 1, 2 & 3 bedroom units
- » Direct road visibility to Roosevelt Boulevard at US 19
- » Adjacent to McDonald's, Cheddar's & Wawa
- » Located at the signalized intersection of Roosevelt & Dodge
- » Within close proximity to Walmart Supercenter
- » 2022 Traffic Counts: 46,756 AADT Roosevelt Blvd