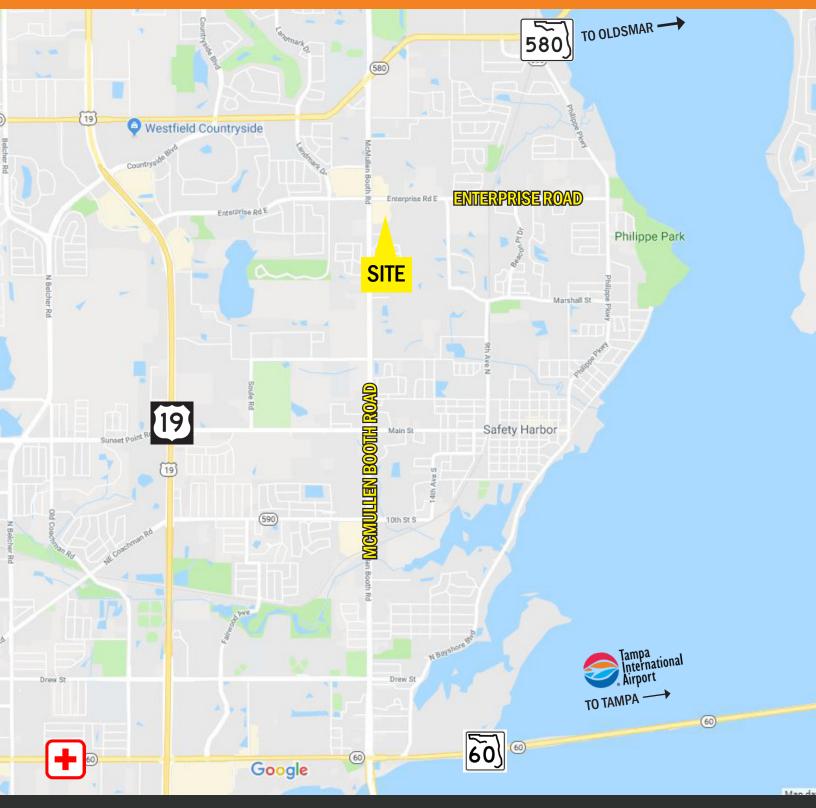

#### **Property Information**

- · SEC McMullen Booth Road and Enterprise Road
- · Strategically located between SR 60 and SR 580
- · Offices from 1,095 SF to 1,980 SF
- Two-story office building with stunning, natural creek views
- · Within close proximity to Bay Area airports
- · Parking Ratio: 4.3/1,000 SF
- · 24/7 access
- Located in Countryside, near retail shops, restaurants and services
- · Convenient lunch break and "after hours" accessibility