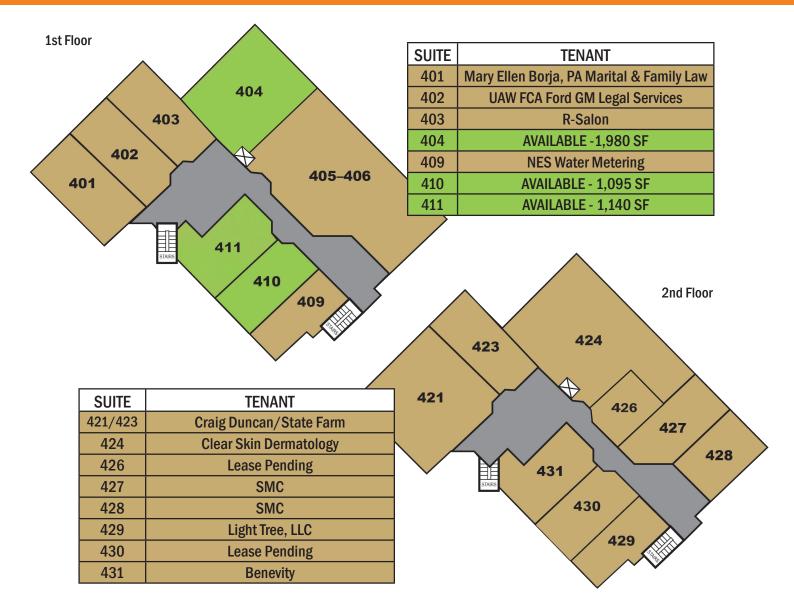

#### **Property Information**

- · SEC McMullen Booth Road and Enterprise Road
- · Strategically located between SR 60 and SR 580
- · Offices from 1,095 SF to 1,980 SF
- Two-story office building with stunning, natural creek views
- · Within close proximity to Bay Area airports
- · Parking Ratio: 4.3/1,000 SF
- · 24/7 access
- Located in Countryside, near retail shops, restaurants and services
- · Convenient lunch break and "after hours" accessibility