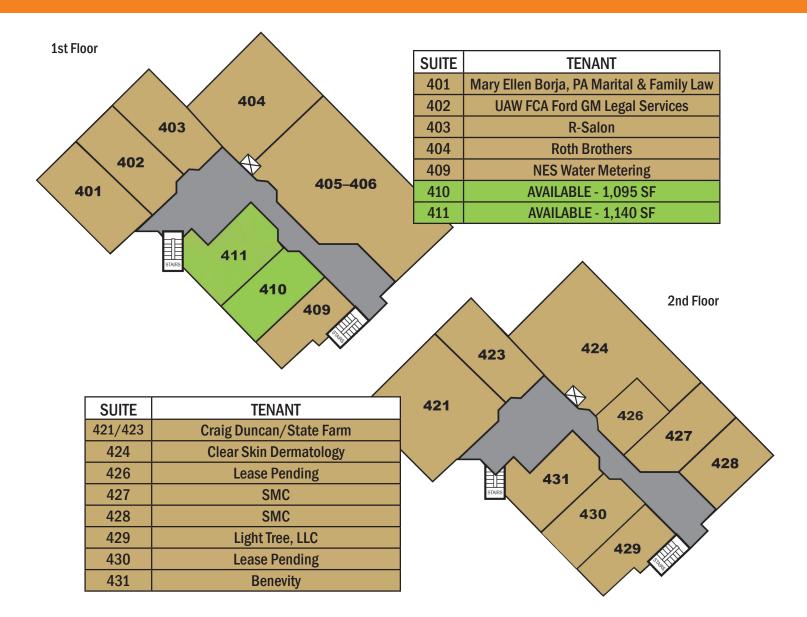

#### **Property Information**

- · SEC McMullen Booth Road and Enterprise Road
- · Strategically located between SR 60 and SR 580
- $\cdot$  Offices from 1,095 SF to 1,140 SF
- Two-story office building with stunning, natural creek views
- Within close proximity to Bay Area airports
- · Parking Ratio: 4.3/1,000 SF
- · 24/7 access
- Located in Countryside, near retail shops, restaurants and services
- · Convenient lunch break and "after hours" accessibility