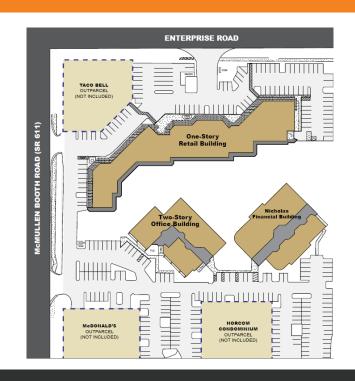

#### **Property Information**

- · SEC McMullen Booth Road and Enterprise Road
- · Strategically located between SR 60 and SR 580
- $\cdot$  Offices from 1,095 SF to 1,140 SF
- Two-story office building with stunning, natural creek views
- Within close proximity to Bay Area airports
- · Parking Ratio: 4.3/1,000 SF
- · 24/7 access
- Located in Countryside, near retail shops, restaurants and services
- · Convenient lunch break and "after hours" accessibility