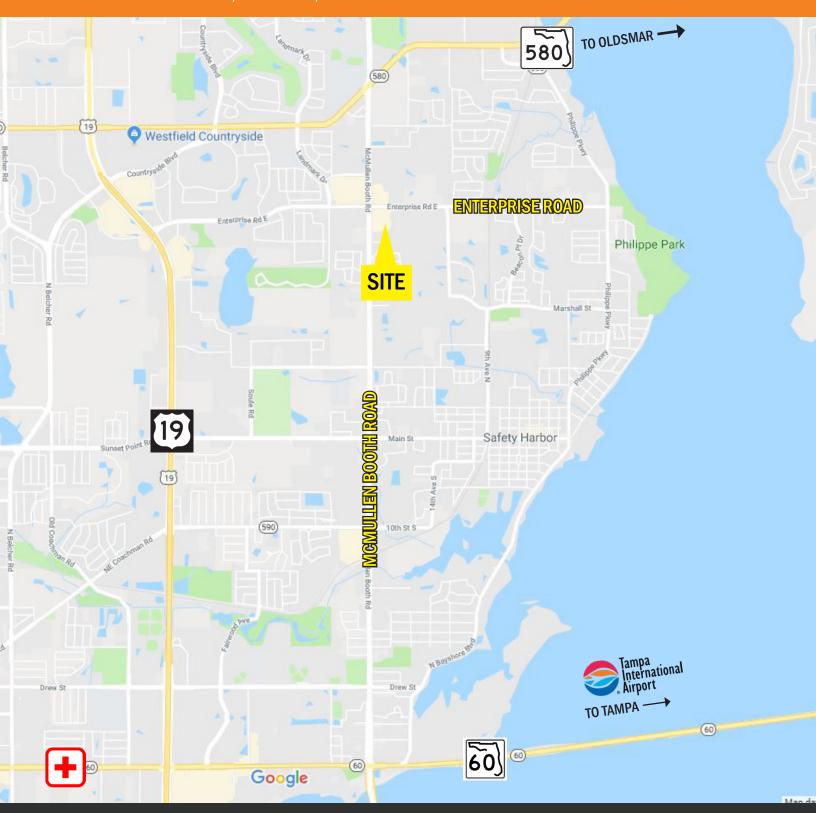

#### **Property Information**

- · SEC McMullen Booth Road and Enterprise Road
- · Strategically located between SR 60 and SR 580
- $\cdot$  Offices from 1,095 SF to 1,140 SF
- Two-story office building with stunning, natural creek views
- Within close proximity to Bay Area airports
- · Parking Ratio: 4.3/1,000 SF
- · 24/7 access
- Located in Countryside, near retail shops, restaurants and services
- · Convenient lunch break and "after hours" accessibility