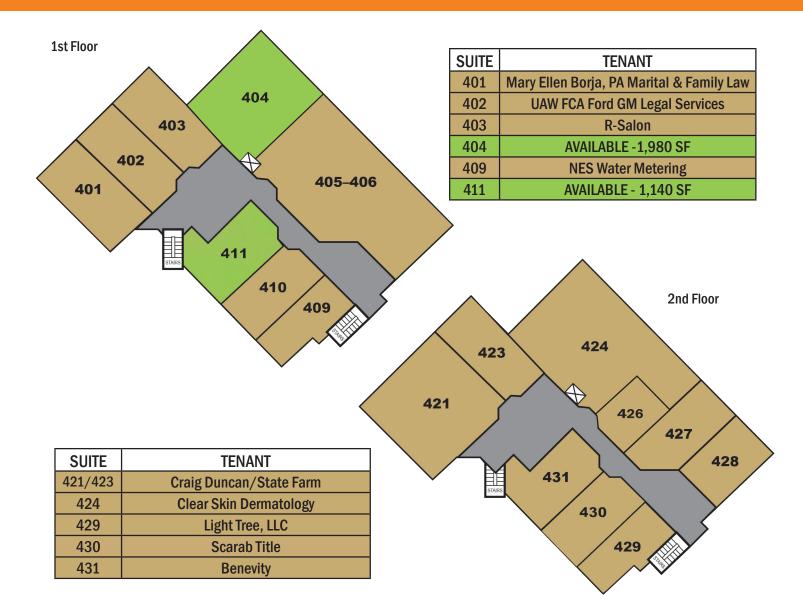

#### **Property Information**

- · SEC McMullen Booth Road and Enterprise Road
- · Strategically located between SR 60 and SR 580
- · 1,140 SF & 1,980 SF offices available
- Two-story office building with stunning, natural creek views
- · Within close proximity to Bay Area airports
- · Parking Ratio: 4.3/1,000 SF
- · 24/7 access
- Located in Countryside, near retail shops, restaurants and services
- · Convenient lunch break and "after hours" accessibility