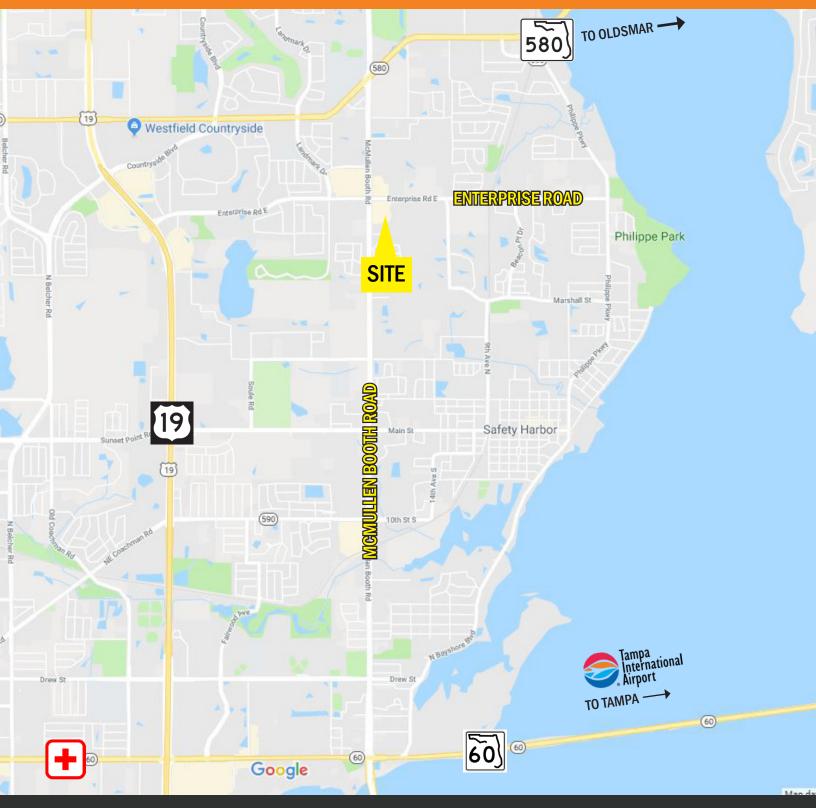

#### **Property Information**

- · SEC McMullen Booth Road and Enterprise Road
- · Strategically located between SR 60 and SR 580
- · 1,140 SF & 1,980 SF offices available
- Two-story office building with stunning, natural creek views
- · Within close proximity to Bay Area airports
- · Parking Ratio: 4.3/1,000 SF
- · 24/7 access
- Located in Countryside, near retail shops, restaurants and services
- · Convenient lunch break and "after hours" accessibility