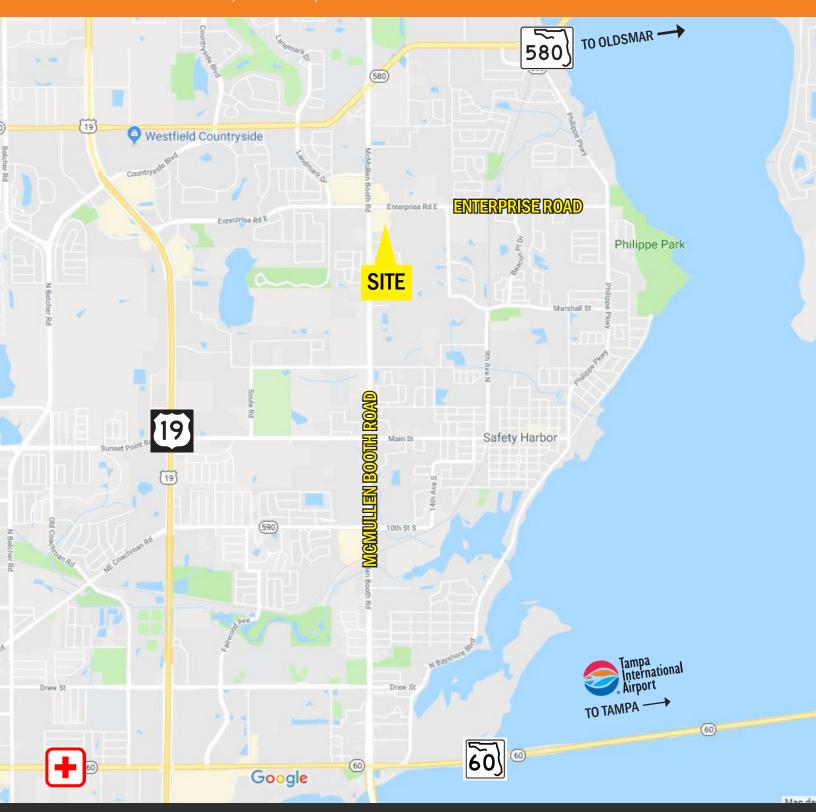

#### **Property Information**

- · SEC McMullen Booth Road and Enterprise Road
- $\cdot$  Strategically located between SR 60 and SR 580
- $\cdot$  1,140 SF & 1,980 SF offices available
- Two-story office building with stunning, natural creek views
- · Within close proximity to Bay Area airports
- · Parking Ratio: 4.3/1,000 SF
- · 24/7 access
- Located in Countryside, near retail shops, restaurants and services
- · Convenient lunch break and "after hours" accessibility