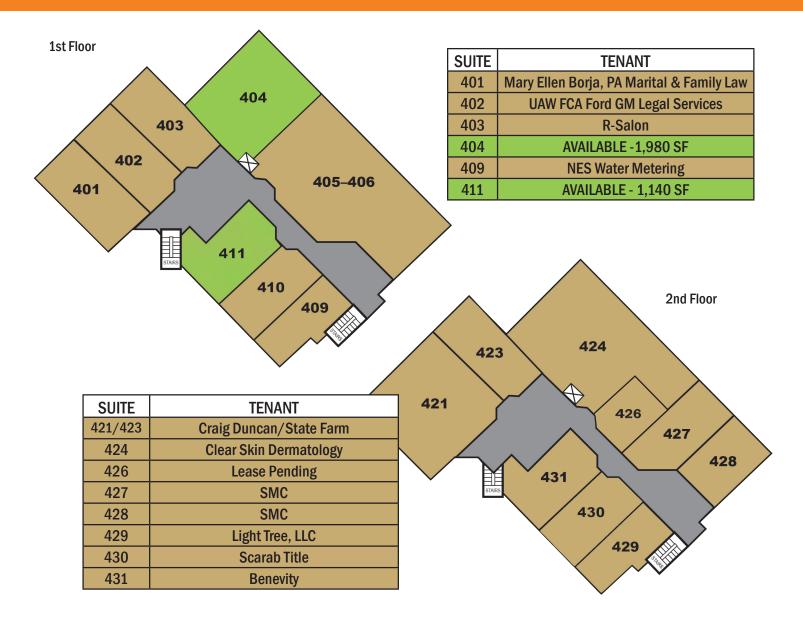

#### **Property Information**

- · SEC McMullen Booth Road and Enterprise Road
- $\cdot$  Strategically located between SR 60 and SR 580
- $\cdot$  1,140 SF & 1,980 SF offices available
- Two-story office building with stunning, natural creek views
- · Within close proximity to Bay Area airports
- · Parking Ratio: 4.3/1,000 SF
- · 24/7 access
- Located in Countryside, near retail shops, restaurants and services
- · Convenient lunch break and "after hours" accessibility