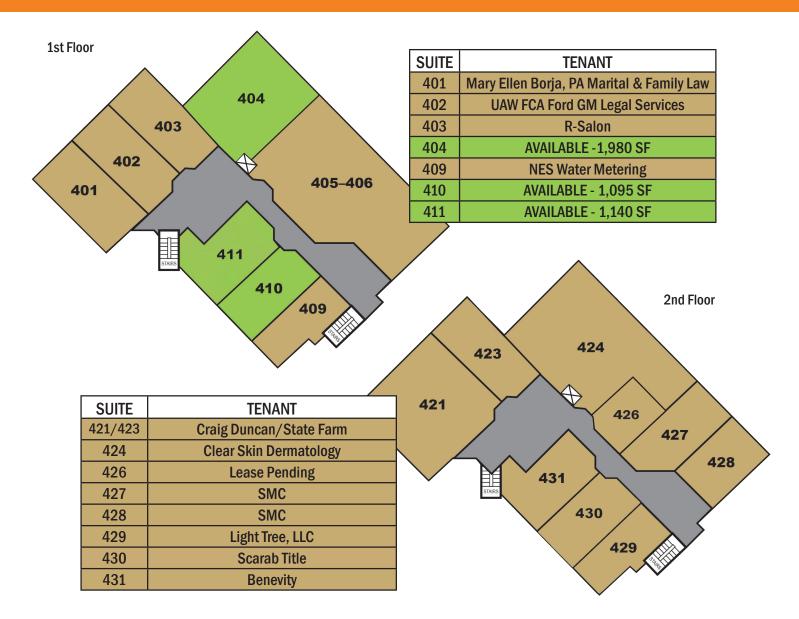

#### **Property Information**

- SEC McMullen Booth Road and Enterprise Road
- · Strategically located between SR 60 and SR 580
- $\cdot$  Offices from 1,095 SF to 1,980 SF
- Two-story office building with stunning, natural creek views
- Within close proximity to Bay Area airports
- · Parking Ratio: 4.3/1,000 SF
- · 24/7 access
- Located in Countryside, near retail shops, restaurants and services
- · Convenient lunch break and "after hours" accessibility