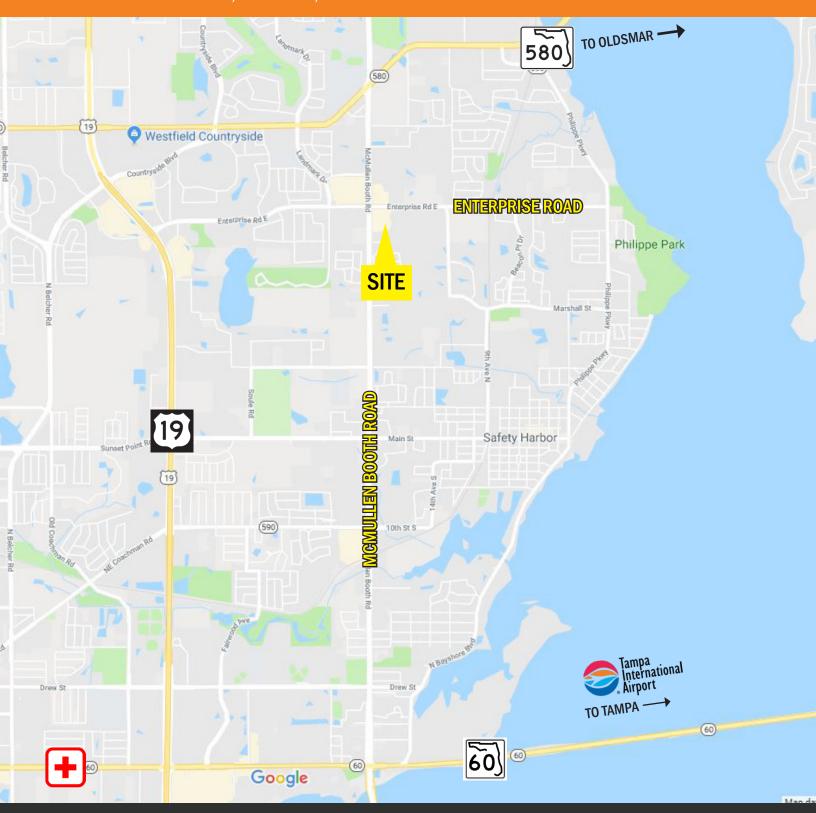

#### **Property Information**

- SEC McMullen Booth Road and Enterprise Road
- · Strategically located between SR 60 and SR 580
- $\cdot$  Offices from 1,095 SF to 1,980 SF
- Two-story office building with stunning, natural creek views
- Within close proximity to Bay Area airports
- · Parking Ratio: 4.3/1,000 SF
- · 24/7 access
- Located in Countryside, near retail shops, restaurants and services
- · Convenient lunch break and "after hours" accessibility