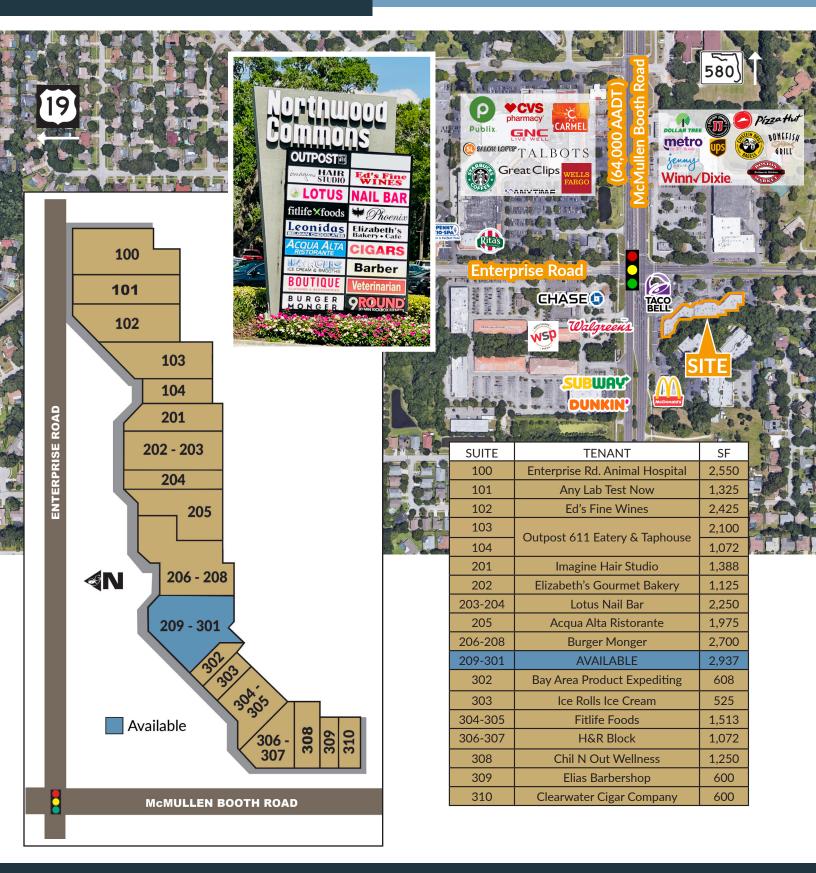

# NORTHWOOD COMMONS

### 2454 N McMullen Booth Rd., Clearwater, FL 33759

Mease Country

### 2,937 SF NOW AVAILABLE FOR LEASE IN COUNTRYSIDE

- » Affluent demographics make this a "can't miss" location for your concept
- » Embedded in the Northwood neighborhood
- » Candlewood Suites across the street has 72 hotel rooms
- » Great road visibility with access from both McMullen Booth Road and Enterprise Road
- » 2024 Traffic Counts: 68,000 AADT McMullen Booth Rd.