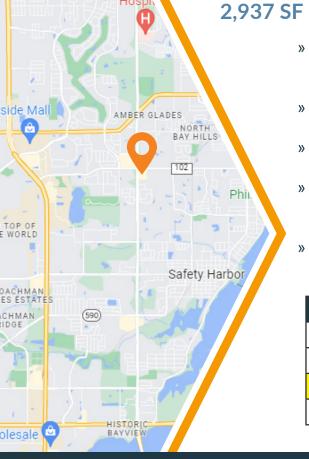

### 2,937 SF NOW AVAILABLE FOR LEASE IN COUNTRYSIDE

- » Affluent demographics make this a "can't miss" location for your concept
- » Embedded in the Northwood neighborhood
- » Candlewood Suites across the street has 72 hotel rooms
- » Great road visibility with access from both McMullen Booth Road and Enterprise Road
- » 2024 Traffic Counts: 68,000 AADT McMullen Booth Rd.