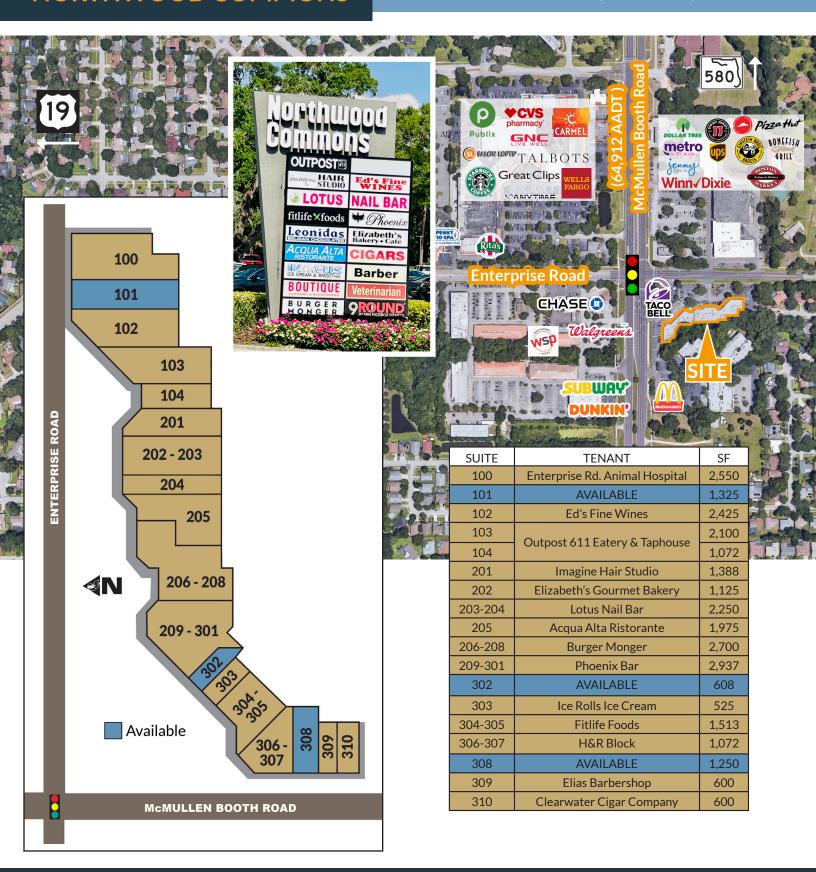

Mease Country

AMBER GLADES

102

Safety Harbor

side Mall

olesale 😃

- » 608 SF and 1,325 SF in-line spaces also available
- » Affluent demographics make this a "can't miss" location for your concept
- » Located in the heart of Countryside
- » Candlewood Suites across the street has 72 hotel rooms
- » Great road visibility with access from both McMullen Booth Road and Enterprise Road, with traffic counts of 64,912 AADT in 2022