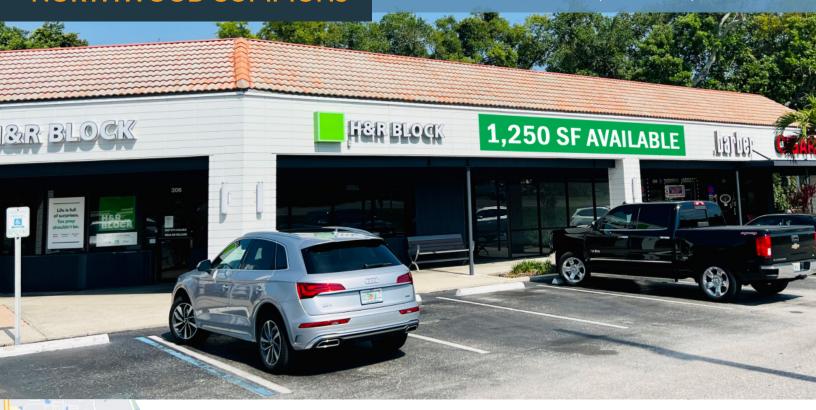

Mease Country

AMBER GLADES

102

Safety Harbor

side Mall

olesale 😃

- » 608 SF and 1,325 SF in-line spaces also available
- » Affluent demographics make this a "can't miss" location for your concept
- » Located in the heart of Countryside
- » Candlewood Suites across the street has 72 hotel rooms
- » Great road visibility with access from both McMullen Booth Road and Enterprise Road, with traffic counts of 64,912 AADT in 2022