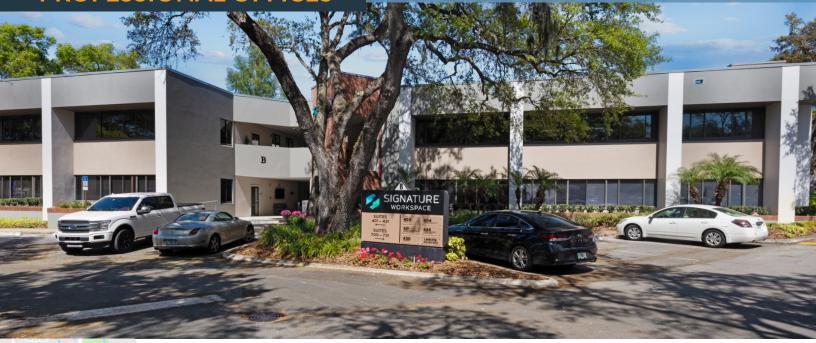

Safety Harbor

- » 1,342 SF office available on 1st floor
- » SEC McMullen Booth Road and Enterprise Road
- » Strategically located between SR 60 and SR 580
- » Two-story office building with natural creek views
- » Within close proximity to Bay Area airports
- » Parking Ratio: 4.3/1,000 SF
- » 24/7 access
- » Located in Countryside, near retail shops, services and restaurants
- » Convenient lunch break and after hours accessibility
- » Minutes from Mease Countryside Hospital

## NORTHWOOD COMMONS PROFESSIONAL OFFICES

| SUITE | TENANT - 1st Floor            |
|-------|-------------------------------|
| 401   | Martin Psychological Services |
| 402   | 1,342 SF AVAILABLE            |
| 403   | R-Salon                       |
| 404   | VitalCaring                   |
| 409   | NES Water Metering            |
| 410   | Cigna                         |
| 411   | JMC Brands                    |