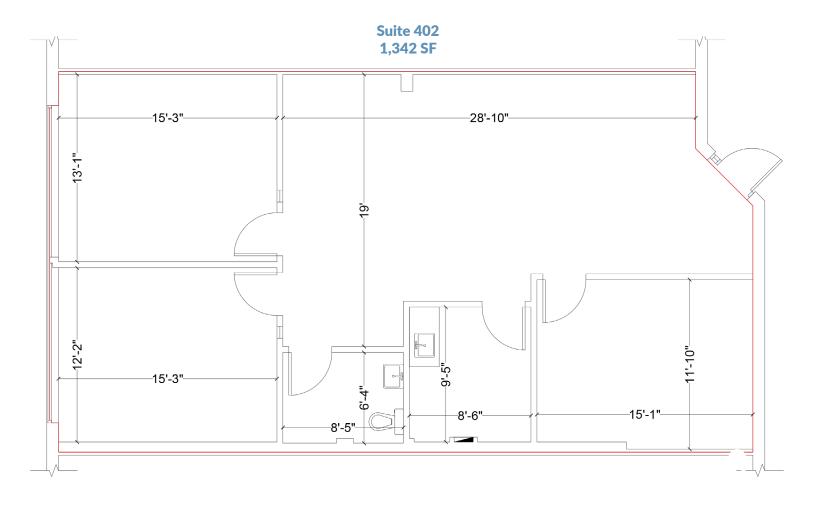

Safety Harbor

- » 1,342 SF office available on 1st floor
- » SEC McMullen Booth Road and Enterprise Road
- » Strategically located between SR 60 and SR 580
- » Two-story office building with natural creek views
- » Within close proximity to Bay Area airports
- » Parking Ratio: 4.3/1,000 SF
- » 24/7 access
- » Located in Countryside, near retail shops, services and restaurants
- » Convenient lunch break and after hours accessibility
- » Minutes from Mease Countryside Hospital