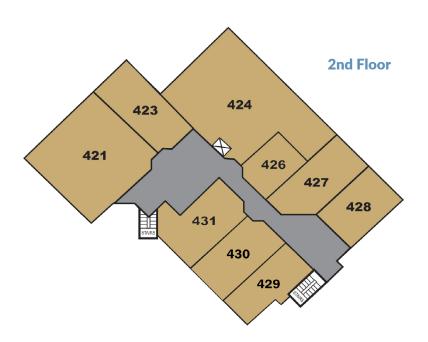

| SUITE   | TENANT - 2nd Floor        |
|---------|---------------------------|
| 421/423 | Craig Duncan/State Farm   |
| 424     | Clear Skin Dermatology    |
| 429     | LightTree IT Services     |
| 430     | Nextstep Strategies, LLC  |
| 431     | American Pension Services |