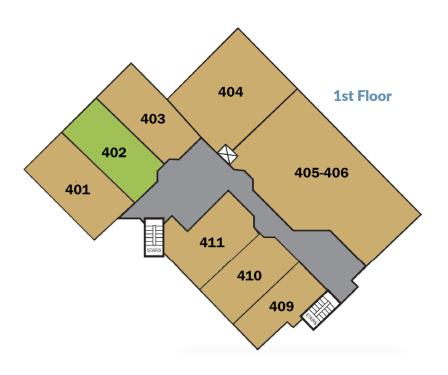

## NORTHWOOD COMMONS PROFESSIONAL OFFICES

| SUITE | TENANT - 1st Floor            |
|-------|-------------------------------|
| 401   | Martin Psychological Services |
| 402   | 1,342 SF AVAILABLE            |
| 403   | R-Salon                       |
| 404   | VitalCaring                   |
| 409   | NES Water Metering            |
| 410   | Cigna                         |
| 411   | JMC Brands                    |