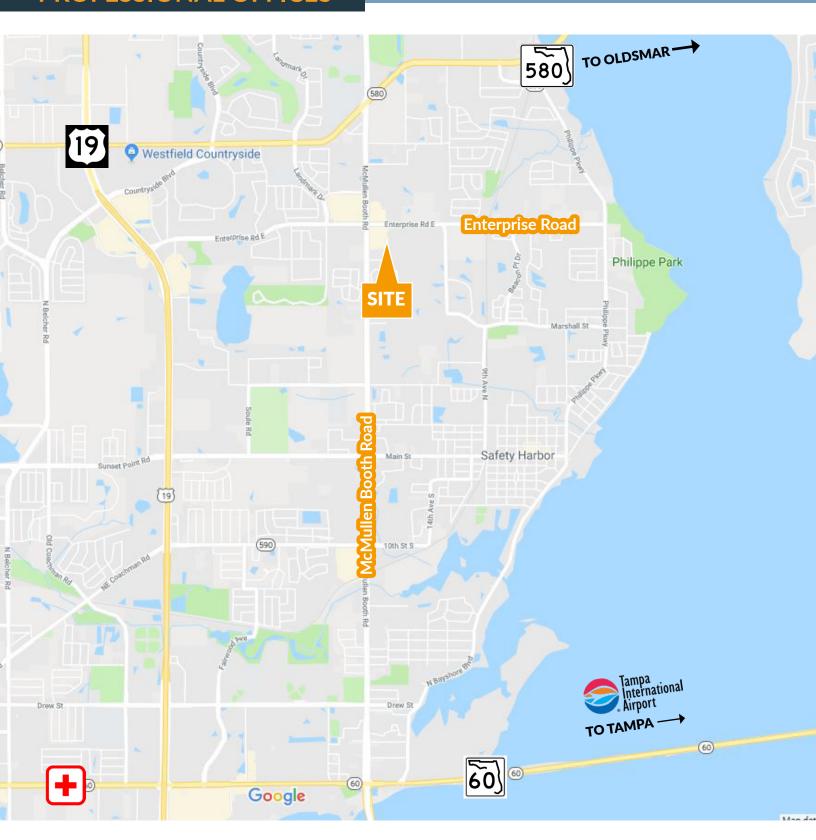

Safety Harbor

- » 1,342 SF office available on 1st floor
- » SEC McMullen Booth Road and Enterprise Road
- » Strategically located between SR 60 and SR 580
- » Two-story office building with natural creek views
- » Within close proximity to Bay Area airports
- » Parking Ratio: 4.3/1,000 SF
- » 24/7 access
- » Located in Countryside, near retail shops, services and restaurants
- » Convenient lunch break and after hours accessibility
- » Minutes from Mease Countryside Hospital