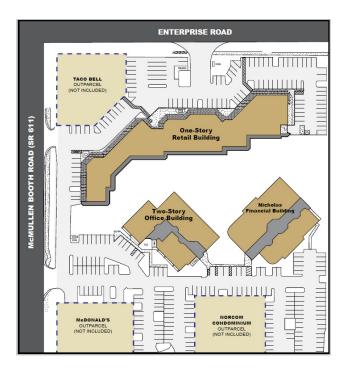

### LOCATED AT CLEARWATER'S MOST DESIRABLE INTERSECTION

- » SEC McMullen Booth Road and Enterprise Road
- » Strategically located between SR 60 and SR 580
- » 1,095 & 1,980 SF offices available on first floor
- » Two-story office building with natural creek views
- » Within close proximity to Bay Area airports
- » Parking Ratio: 4.3/1,000 SF
- » 24/7 access
- » Located in Countryside, near retail shops, restaurants, and services
- » Convenient lunch break and after hours accessibility
- » Minutes from Mease Countryside Hospital