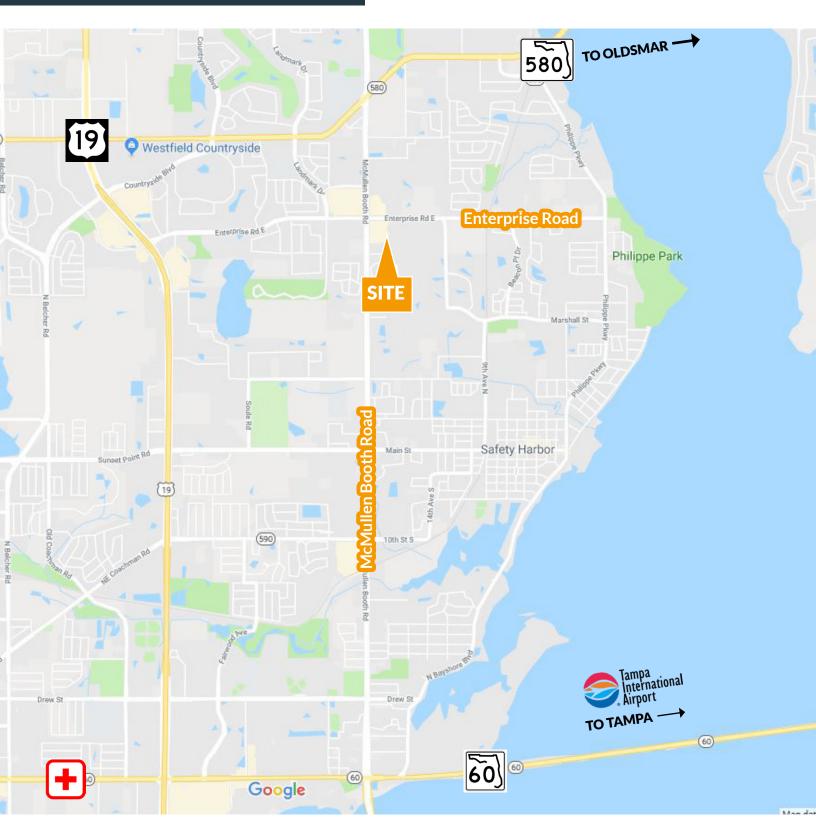

### LOCATED AT CLEARWATER'S MOST DESIRABLE INTERSECTION

- » SEC McMullen Booth Road and Enterprise Road
- » Strategically located between SR 60 and SR 580
- » 1,095 & 1,980 SF offices available on first floor
- » Two-story office building with natural creek views
- » Within close proximity to Bay Area airports
- » Parking Ratio: 4.3/1,000 SF
- » 24/7 access
- » Located in Countryside, near retail shops, restaurants, and services
- » Convenient lunch break and after hours accessibility
- » Minutes from Mease Countryside Hospital