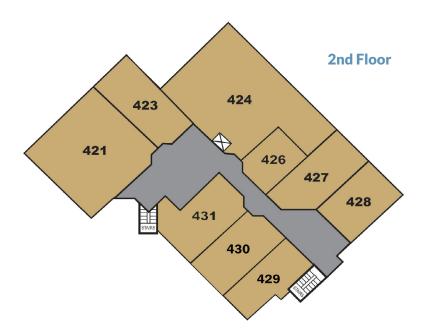

| SUITE   | TENANT - 2nd Floor        |
|---------|---------------------------|
| 421/423 | Craig Duncan/State Farm   |
| 424     | Clear Skin Dermatology    |
| 429     | LightTree IT Services     |
| 430     | Nextstep Strategies, LLC  |
| 431     | American Pension Services |