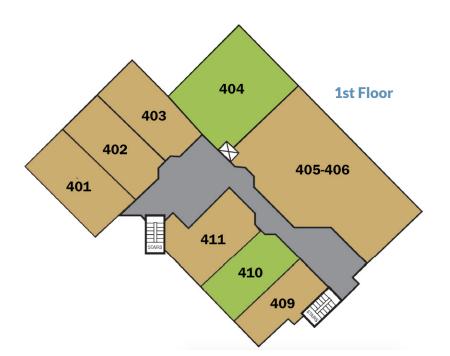

# NORTHWOOD COMMONS PROFESSIONAL OFFICES

2454 N McMullen Booth Rd., Clearwater, FL 33759

| SUITE | TENANT - 1st Floor             |
|-------|--------------------------------|
| 401   | Martin Psychological Services  |
| 402   | Lease Pending                  |
| 403   | R-Salon                        |
| 404   | 1,980 SF AVAILABLE MAY 1, 2024 |
| 409   | NES Water Metering             |
| 410   | 1,095 SF AVAILABLE             |
| 411   | JMC Brands                     |