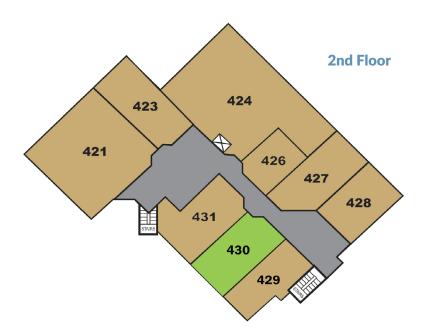

| SUITE   | TENANT - 2nd Floor        |
|---------|---------------------------|
| 421/423 | Craig Duncan/State Farm   |
| 424     | Clear Skin Dermatology    |
| 429     | LightTree IT Services     |
| 430     | 1,125 SF AVAILABLE        |
| 431     | American Pension Services |