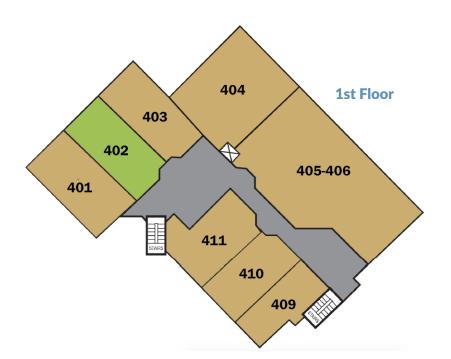

Leasing Contact: Wanda De Boer | Managing Director - Retail Services (Cell) 813-690-3020 | (Office) 813-269-0702 | wdeboer@rpm-realty.com

2454 N McMullen Booth Rd., Clearwater, FL 33759

| SUITE | TENANT - 1st Floor            |
|-------|-------------------------------|
| 401   | Martin Psychological Services |
| 402   | 1,342 SF AVAILABLE            |
| 403   | R-Salon                       |
| 404   | VitalCaring                   |
| 409   | NES Water Metering            |
| 410   | Cigna                         |
| 411   | JMC Brands                    |