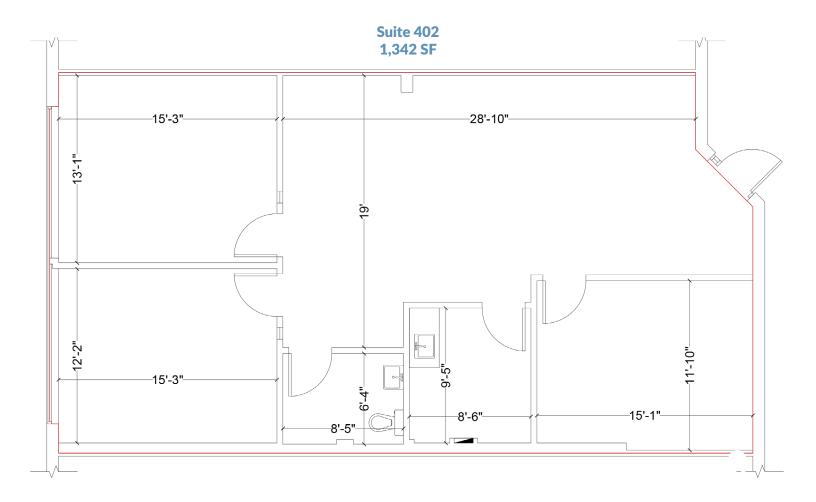

# OFFICE SPACES AVAILABLE AT CLEARWATER'S MOST DESIRABLE INTERSECTION

- » 1,342 SF office available on  $1^{st}$  floor
- » 1,125 SF office available on 2<sup>nd</sup> floor
- » SEC McMullen Booth Road and Enterprise Road
- » Strategically located between SR 60 and SR 580
- » Two-story office building with natural creek views
- » Within close proximity to Bay Area airports
- » Parking Ratio: 4.3/1,000 SF
- » 24/7 access
- » Located in Countryside, near retail shops, services and restaurants
- » Convenient lunch break and after hours accessibility
- » Minutes from Mease Countryside Hospital

Leasing Contact: Wanda De Boer | Managing Director - Retail Services (Cell) 813-690-3020 | (Office) 813-269-0702 | wdeboer@rpm-realty.com

2454 N McMullen Booth Rd., Clearwater, FL 33759

| SUITE | TENANT - 1st Floor            |
|-------|-------------------------------|
| 401   | Martin Psychological Services |
| 402   | 1,342 SF AVAILABLE            |
| 403   | R-Salon                       |
| 404   | VitalCaring                   |
| 409   | NES Water Metering            |
| 410   | Cigna                         |
| 411   | JMC Brands                    |