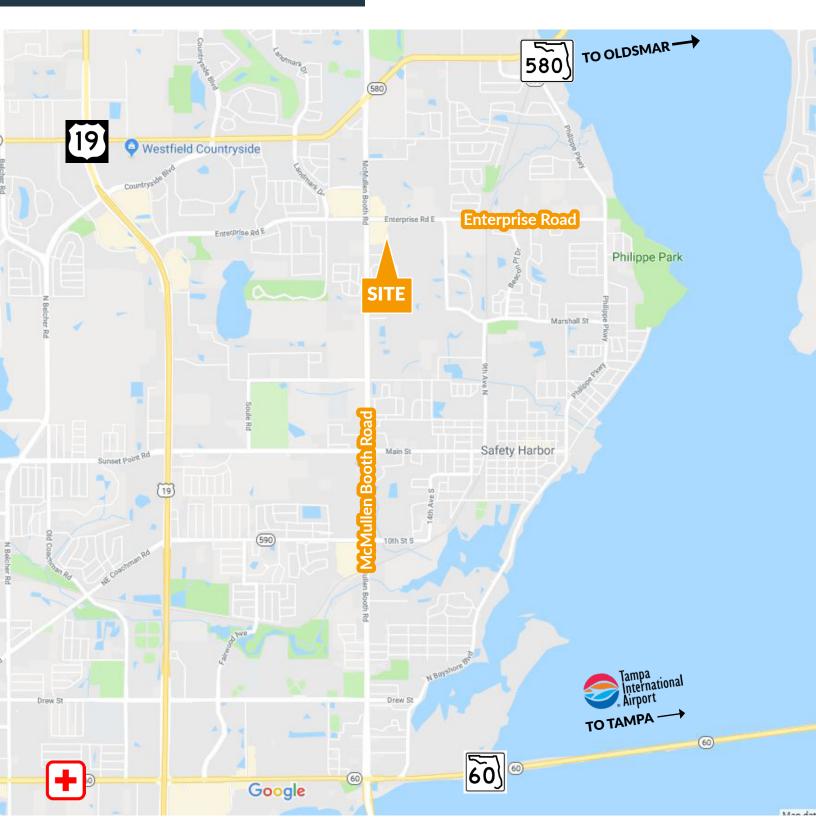

# OFFICE SPACES AVAILABLE AT CLEARWATER'S MOST DESIRABLE INTERSECTION

- » 1,342 SF office available on  $1^{st}$  floor
- » 1,125 SF office available on 2<sup>nd</sup> floor
- » SEC McMullen Booth Road and Enterprise Road
- » Strategically located between SR 60 and SR 580
- » Two-story office building with natural creek views
- » Within close proximity to Bay Area airports
- » Parking Ratio: 4.3/1,000 SF
- » 24/7 access
- » Located in Countryside, near retail shops, services and restaurants
- » Convenient lunch break and after hours accessibility
- » Minutes from Mease Countryside Hospital