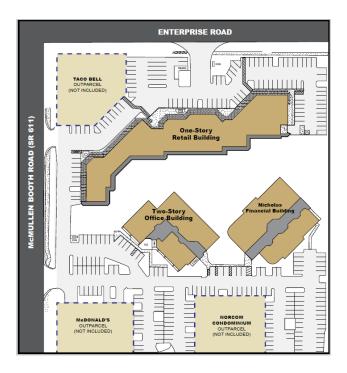

2454 N McMullen Booth Rd., Clearwater, FL 33759

# OFFICE SPACES AVAILABLE AT CLEARWATER'S MOST DESIRABLE INTERSECTION

- » 1,342 SF office available on  $1^{st}$  floor
- » 1,125 SF office available on 2<sup>nd</sup> floor
- » SEC McMullen Booth Road and Enterprise Road
- » Strategically located between SR 60 and SR 580
- » Two-story office building with natural creek views
- » Within close proximity to Bay Area airports
- » Parking Ratio: 4.3/1,000 SF
- » 24/7 access
- » Located in Countryside, near retail shops, services and restaurants
- » Convenient lunch break and after hours accessibility
- » Minutes from Mease Countryside Hospital