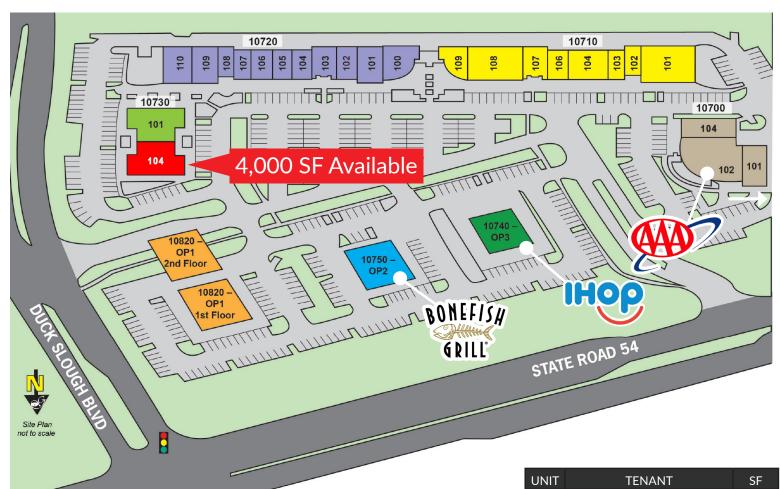

| UNIT              | TENANT                           | SF    |
|-------------------|----------------------------------|-------|
| 10820 Outparcel 1 |                                  |       |
| 101               | Synovus Bank                     | 5,846 |
| 201               | West Florida Medical Specialists | 3,443 |
| 202               | Williams, Ristoff & Proper, PLC  | 1,957 |
| 10750 Outparcel 2 |                                  |       |
| OP2               | Bonefish Grill                   | 5,581 |
| 10740 Outparcel 3 |                                  |       |
| OP3               | IHOP                             | 4,441 |

| UNIT             | TENANT                     | SF    |
|------------------|----------------------------|-------|
|                  |                            |       |
| 109              | Quest Diagnostics          | 2,242 |
| 107-<br>108      | Pediatric Associates       | 6,486 |
| 106              | Green Market Cafe          | 1,497 |
| 104              | Ichiban Sushi Asian Bistro | 2,920 |
| 103              | Cold Stone Creamery        | 1,170 |
| 102              | Brightway Insurance        | 1,200 |
| 101              | RE/MAX Advantage Realty    | 5,000 |
| 10700 Building D |                            |       |
| 101              | Five Guys                  | 2,503 |
| 102              | AAA Auto Club South        | 6,533 |
| 104              | Capital Taco               | 2,139 |
|                  |                            |       |

| UNIT             | TENANT                         | SF    |
|------------------|--------------------------------|-------|
|                  |                                |       |
| 104              | AVAILABLE                      | 4,000 |
| 101              | Johnny Brusco's NY Style Pizza | 4,047 |
| 10720 Building B |                                |       |
| 110              | KnowledgePoints Tutoring       | 1,992 |
| 109              | I Love Kickboxing              | 2,978 |
| 108              | Dani's Pet Spa                 | 1,200 |
| 107              | Smoothie King                  | 1,170 |
| 106              | T-Mobile                       | 1,453 |
| 105              | Edward Jones                   | 1,467 |
| 104              | Mike's Jewelry                 | 1,497 |
| 103              | Code Ninjas                    | 1,864 |
| 102              | Fyzical Therapy                | 1,697 |
| 101              | Trinity Village Dental         | 2,032 |
| 100              | Cabelo Salon                   | 2,903 |