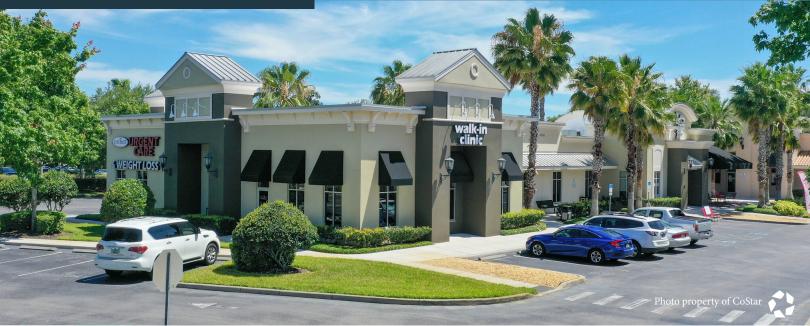

## 4,000 SF 2ND-GEN MEDICAL END-CAP - FOR LEASE IN TRINITY -

- » Located at the SWC of SR 54 and Duck Slough, west of the Veterans Expressway and east of Little Road
- » Strategically located in Trinity, a master-planned community with over 3,500 families
- Located in front of Trinity Elementary School with 625 students
- » Caters to sophisticated consumers in an affluent population base
- » 2023 Traffic Counts: 55,500 AADT SR 54