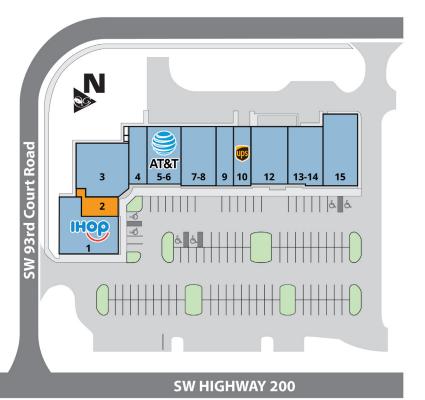

| SUITE     | TENANT                                | SF    |
|-----------|---------------------------------------|-------|
| 1         | IHOP                                  | 3,588 |
| 2         | AVAILABLE                             | 1,200 |
| 3         | Dr. Snooze<br>Mattresses & Bedding    | 3,837 |
| 4         | Jay Berry Signs                       | 1,496 |
| 5-6       | AT&T                                  | 2,776 |
| 7-8       | Amscot                                | 2,880 |
| 9         | Goldydrops CBD                        | 1,440 |
| 10        | UPS                                   | 1,440 |
| 12        | Beef O' Brady's                       | 3,006 |
| 13-<br>14 | Florida Medical<br>Associates VIPcare | 2,891 |
| 15        | Lange Eye Care                        | 3,421 |