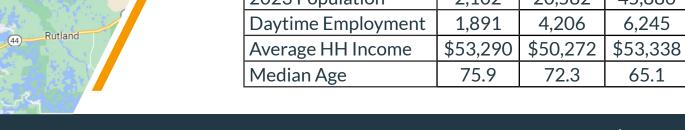

| Demographics       | 1-mile   | 3-mile   | 5-mile   |
|--------------------|----------|----------|----------|
| 2023 Population    | 2,102    | 20,582   | 45,886   |
| Daytime Employment | 1,891    | 4,206    | 6,245    |
| Average HH Income  | \$53,290 | \$50,272 | \$53,338 |
| Median Age         | 75.9     | 72.3     | 65.1     |