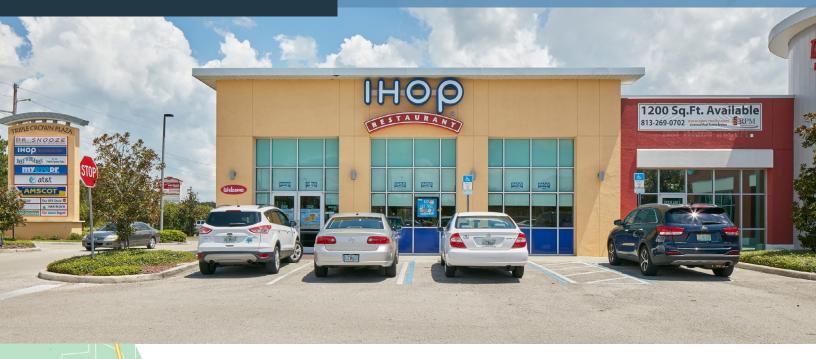

Fellowship

- » Located near Oak Run Country Club, a 55+ community with over 3,500 homes
- » Across from AdventHealth TimberRidge ER
- » Minutes from the world-famous Equestrian Hotel
- » Adjacent to busy 200,000 SF Walmart Supercenter
- » Surrounded by affluent retirement communities
- » Strong tenant mix join IHOP, Beef O' Brady's, and AT&T
- » 2022 Traffic Counts: 28,292 AADT Hwy 200 & 91st Ave

| SUITE     | TENANT                                | SF    |
|-----------|---------------------------------------|-------|
| 1         | IHOP                                  | 3,588 |
| 2         | AVAILABLE                             | 1,200 |
| 3         | Dr. Snooze<br>Mattresses & Bedding    | 3,837 |
| 4         | Jay Berry Signs                       | 1,496 |
| 5-6       | AT&T                                  | 2,776 |
| 7-8       | Amscot                                | 2,880 |
| 9         | Goldydrops CBD                        | 1,440 |
| 10        | UPS                                   | 1,440 |
| 12        | Beef O' Brady's                       | 3,006 |
| 13-<br>14 | Florida Medical<br>Associates VIPcare | 2,891 |
| 15        | Lange Eye Care                        | 3,421 |