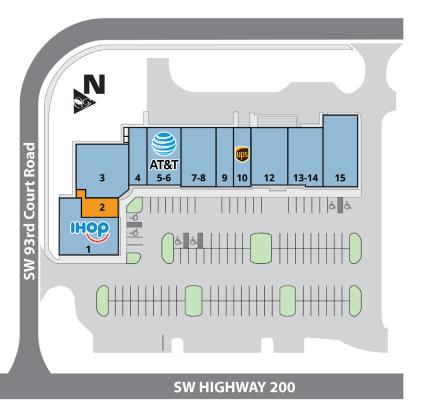

| SUITE     | TENANT                                | SF    |
|-----------|---------------------------------------|-------|
| 1         | IHOP                                  | 3,588 |
| 2         | AVAILABLE                             | 1,200 |
| 3         | Dr. Snooze<br>Mattresses & Bedding    | 3,837 |
| 4         | Jay Berry Signs                       | 1,496 |
| 5-6       | AT&T                                  | 2,776 |
| 7-8       | Amscot                                | 2,880 |
| 9         | Goldydrops CBD                        | 1,440 |
| 10        | UPS                                   | 1,440 |
| 12        | Beef O' Brady's                       | 3,006 |
| 13-<br>14 | Florida Medical<br>Associates VIPcare | 2,891 |
| 15        | Lange Eye Care                        | 3,421 |