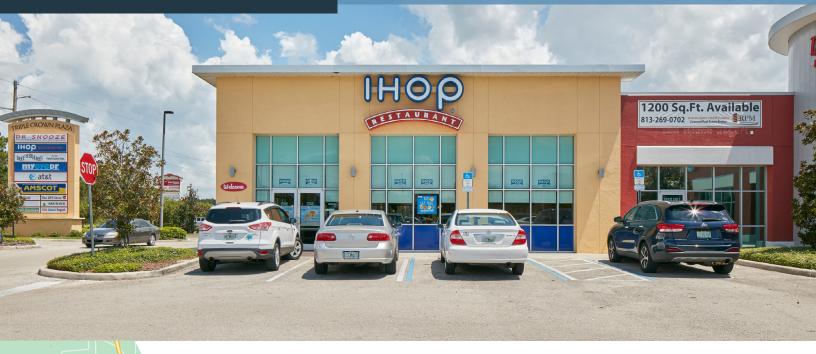

Belleview

Blitchton

Fellowship

- » Located near Oak Run Country Club, a 55+ community with over 3,500 homes
- » Across from AdventHealth TimberRidge ER
- » Minutes from the world-famous Equestrian Hotel
- » Adjacent to busy 200,000 SF Walmart Supercenter
- » Surrounded by affluent retirement communities
- » Strong tenant mix join IHOP, Beef O' Brady's, and AT&T
- » 2023 Traffic Counts: 27,500 AADT Hwy 200