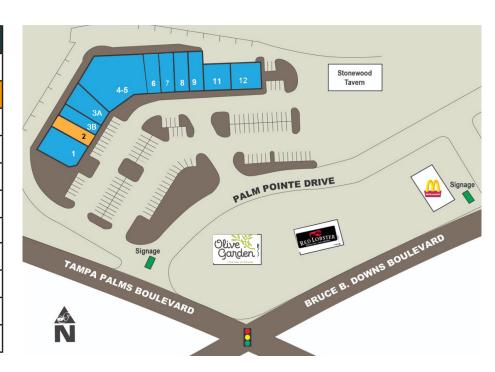

Leasing Contact: Wanda De Boer | Managing Director - Retail Services (Cell) 813-690-3020 | (Office) 813-269-0702 | wdeboer@rpm-realty.com

WEST ME

TAMPA PALMS

| SUITE | TENANT                | SF    |
|-------|-----------------------|-------|
| 1     | Ciccio Cali           | 2,400 |
| 2     | AVAILABLE             | 1,200 |
| 3B    | Palms Pharmacy        | 1,125 |
| ЗА    | Palms Pharmacy        | 1,824 |
| 4-5   | Koizi Hibachi & Sushi | 5,758 |
| 6     | The Bean Bar          | 1,200 |
| 7     | Joa Express, FL       | 1,200 |
| 8     | Orchid Thai           | 1,000 |
| 9     | Headlines Barber      | 1,350 |
| 10-11 | Happy Nails & Spa     | 1,600 |
| 12    | Everglow Jewelry      | 1,620 |