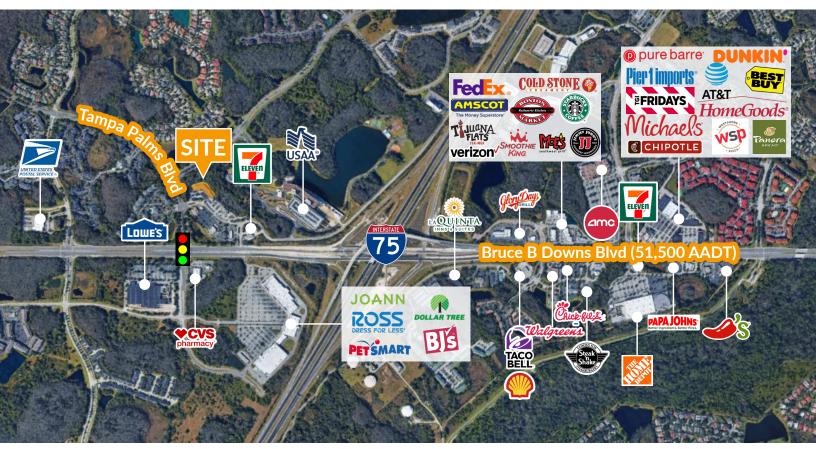

- » Parking spaces limited; no fitness or restaurant usages permitted
- » Located at a dominant intersection with multiple access points
- » Affluent Tampa Palms trade area, with average household income of over \$121,000 within a 3 mile radius
- » Dense, national retailers surrounding site
- » 2023 Traffic: 51,500 AADT Bruce B. Downs Blvd.