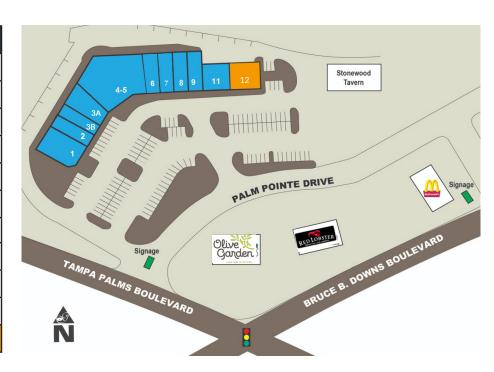

Leasing Contact: Wanda De Boer | Managing Director - Retail Services (Cell) 813-690-3020 | (Office) 813-269-0702 | wdeboer@rpm-realty.com

| SUITE | TENANT                | SF    |
|-------|-----------------------|-------|
| 1     | Ciccio Cali           | 2,400 |
| 2     | Cutaway Tattoos       | 1,200 |
| 3B    | Lease Pending         | 1,125 |
| 3A    | Palms Pharmacy        | 1,824 |
| 4-5   | Koizi Hibachi & Sushi | 5,758 |
| 6     | The Bean Bar          | 1,200 |
| 7     | Joa Express, FL       | 1,200 |
| 8     | Orchid Thai           | 1,000 |
| 9     | Lease Pending         | 1,350 |
| 10-11 | Happy Nails & Spa     | 1,600 |
| 12    | AVAILABLE             | 1,620 |