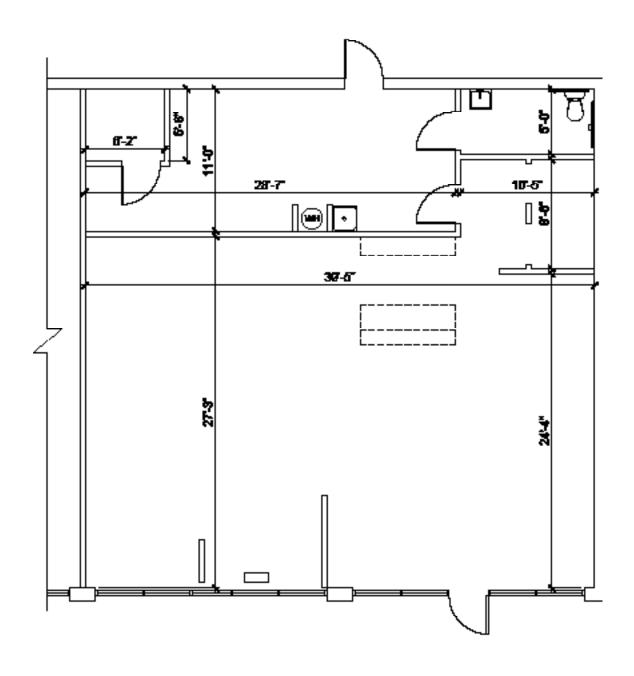

| 2     | Cutaway Tattoos       | 1,200 |
| 3B    | Lease Pending         | 1,125 |
| 3A    | Palms Pharmacy        | 1,824 |
| 4-5   | Koizi Hibachi & Sushi | 5,758 |
| 6     | The Bean Bar          | 1,200 |
| 7     | Joa Express, FL       | 1,200 |
| 8     | Orchid Thai           | 1,000 |
| 9     | Lease Pending         | 1,350 |
| 10-11 | Happy Nails & Spa     | 1,600 |
| 12    | AVAILABLE             | 1,620 |





The information contained herein was obtained from sources believed reliable; however, RPM Realty Management, LLC makes no guarantees, warranties, or representations as to the completeness or accuracy thereof. The presentation of this property is submitted subject to errors, omissions, change of price or conditions prior to sale or lease, or withdrawal without notice.





1,620 Total SF