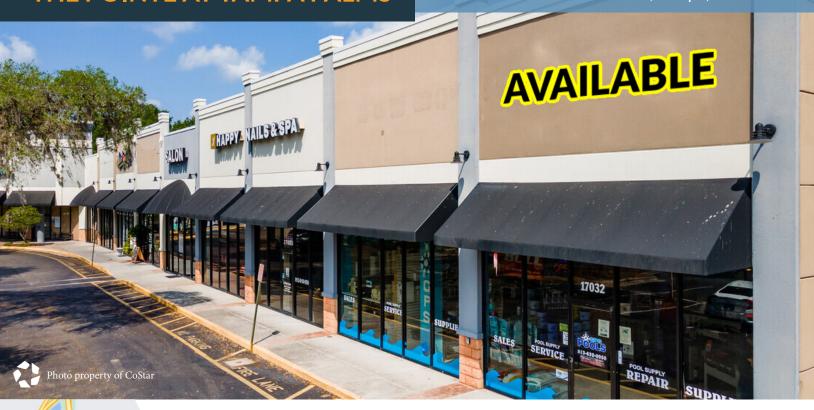

WEST ME

AMPA PALMS

- » Parking spaces limited; no fitness or restaurant usages permitted
- » Located at a dominant intersection with multiple access points
- » Affluent Tampa Palms trade area, with average household income of over \$116,483 within a 3 mile radius
- » Dense, national retailers surrounding site
- » 2022 Traffic: 49,464 AADT Bruce B. Downs Blvd.

1,620 Total SF