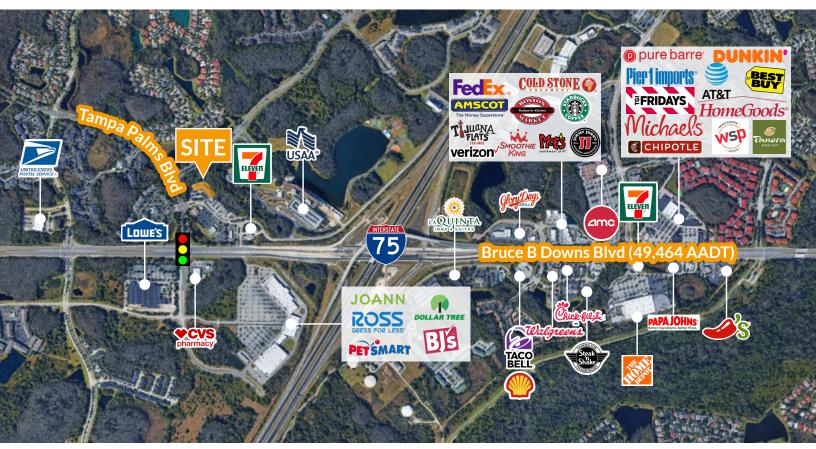

WEST ME

AMPA PALMS

- » Parking spaces limited; no fitness or restaurant usages permitted
- » Located at a dominant intersection with multiple access points
- » Affluent Tampa Palms trade area, with average household income of over \$116,483 within a 3 mile radius
- » Dense, national retailers surrounding site
- » 2022 Traffic: 49,464 AADT Bruce B. Downs Blvd.