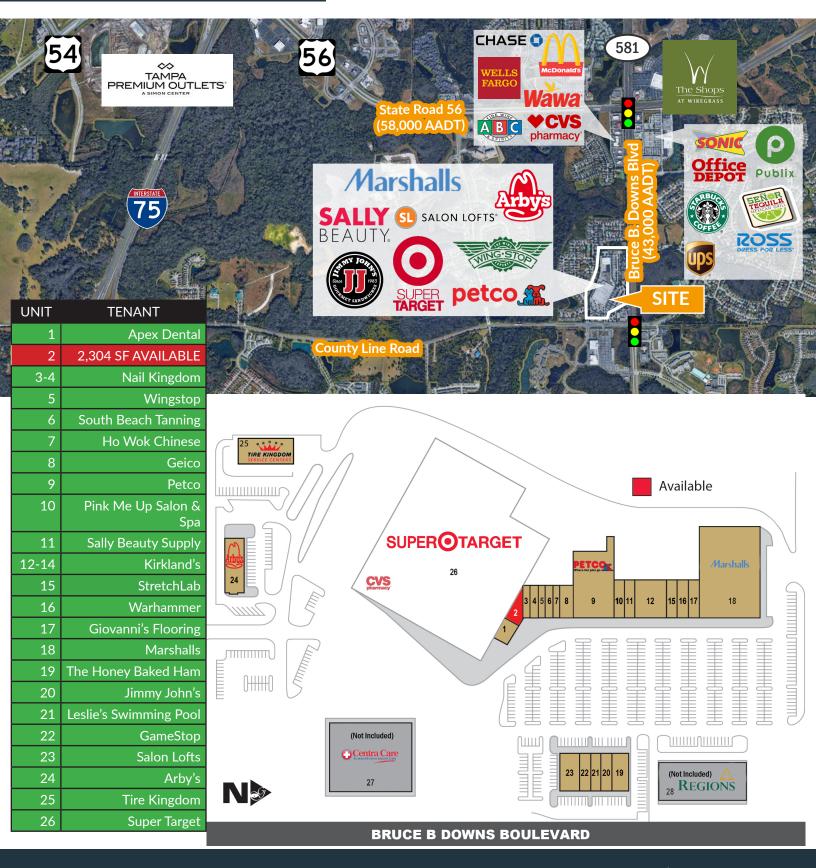

## 2,304 SF 2ND-GEN RESTAURANT WITH OUTDOOR SEATING FOR LEASE IN AFFLUENT WESLEY CHAPEL

- » Tenants include Petco, Kirklands, Marshalls, Salon Lofts
- » Busy, convenient power center
- » Positioned at the NWC of the busy, signalized intersection of Bruce B. Downs & County Line Road
- » Located in the Wesley Chapel/New Tampa submarket, one of the fastest growing residential areas in Florida
- » Minutes from Tampa Premium Outlets, The Shops at Wiregrass, and AdventHealth Hospital - Wesley Chapel
- » Direct road visibility with 43,000 AADT
- » Easy access to major highways, including I-75 and I-275