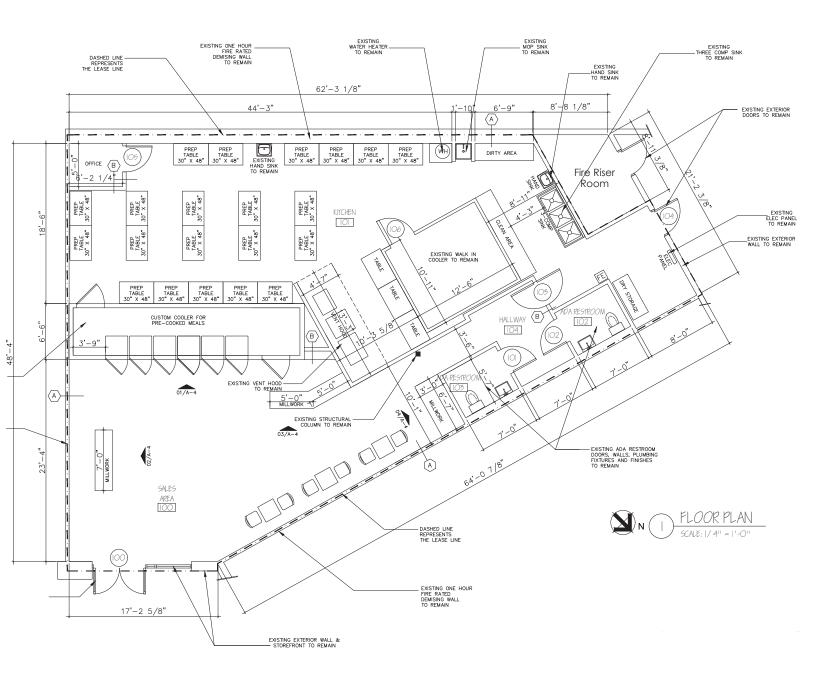

## 2,304 SF 2ND-GEN RESTAURANT WITH OUTDOOR SEATING FOR LEASE IN AFFLUENT WESLEY CHAPEL

- » Tenants include Petco, Kirklands, Marshalls, Salon Lofts
- » Busy, convenient power center
- » Positioned at the NWC of the busy, signalized intersection of Bruce B. Downs & County Line Road
- » Located in the Wesley Chapel/New Tampa submarket, one of the fastest growing residential areas in Florida
- » Minutes from Tampa Premium Outlets, The Shops at Wiregrass, and AdventHealth Hospital - Wesley Chapel
- » Direct road visibility with 43,000 AADT
- » Easy access to major highways, including I-75 and I-275