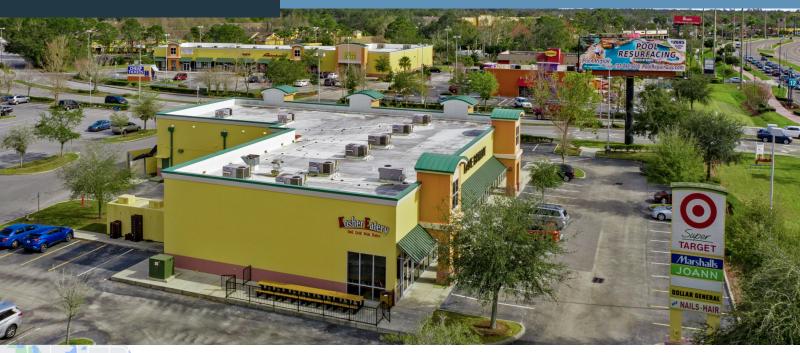

## KISSIMMEE WEST

4801-4807 US 192, Kissimmee, FL 34746

## 2,400 SF 2ND-GEN RESTAURANT - WITH DIRECT FRONTAGE ON US 192 -

- » Join Marshalls and Skechers in Super Target Center
- » Adjacent to Lennar's master-planned Storey Lake Resort development, with over 2,400 condos, singlefamily homes, vacation homes, and townhomes
- » Minutes from Disney World, Universal Orlando, Sea-World, popular golf courses & shopping destinations
- » 3.5 miles east of Celebration & 4 miles east of I-4
- » Easy access to major Florida highways, including I-4, SR 535, and US 192