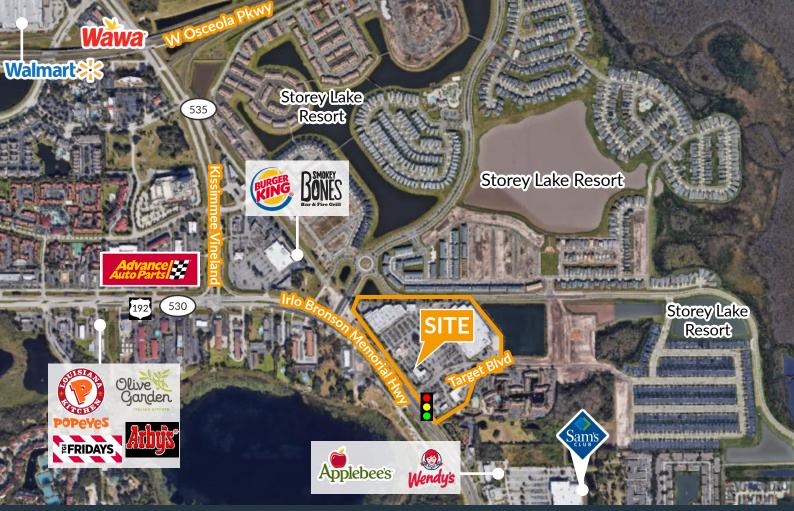

## 2,400 SF 2ND-GEN RESTAURANT - WITH DIRECT FRONTAGE ON US 192 -

- » Join Marshalls and Skechers in Super Target Center
- » Adjacent to Lennar's master-planned Storey Lake Resort development, with over 2,400 condos, singlefamily homes, vacation homes, and townhomes
- » Minutes from Disney World, Universal Orlando, Sea-World, popular golf courses & shopping destinations
- » 3.5 miles east of Celebration & 4 miles east of I-4
- » Easy access to major Florida highways, including I-4, SR 535, and US 192