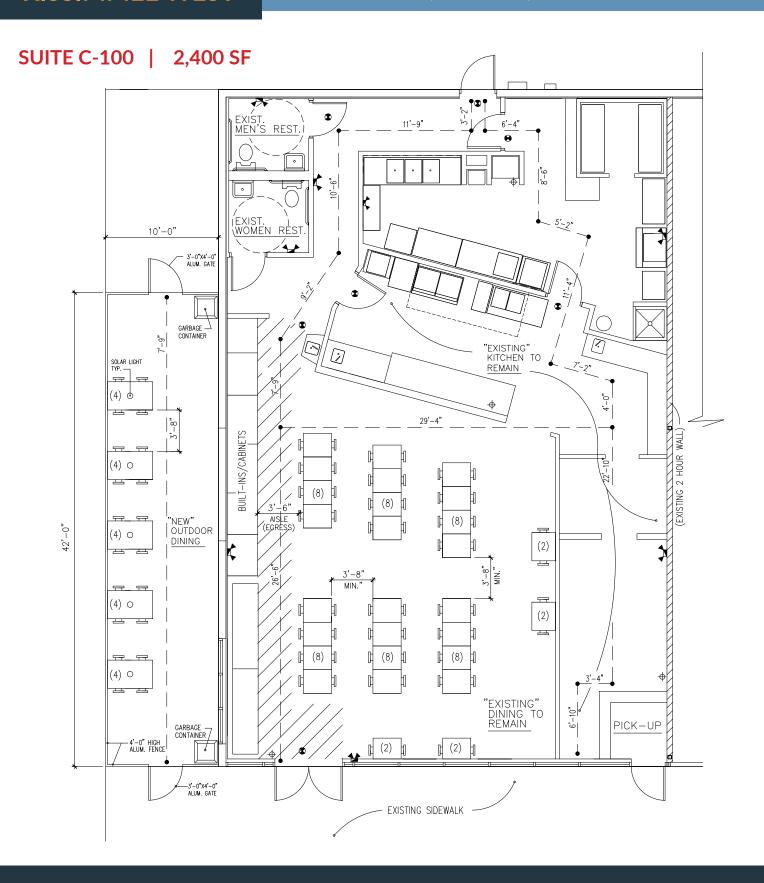

|           | <b>V</b>                      |       |
|-----------|-------------------------------|-------|
| SUITE     | TENANT                        | SF    |
| B-100-104 | Concept Salon Suites          | 7,200 |
| B-106     | Lane Bryant                   | 4,082 |
| B-112     | Dollar General                | 9,014 |
| C-100     | AVAILABLE                     | 2,400 |
| C-102     | The Baker's Son by Valerio's  | 5,075 |
| C-104     | The Flats Resort & Spa Office | 1,400 |
| C-106     | Great Clips                   | 1,400 |