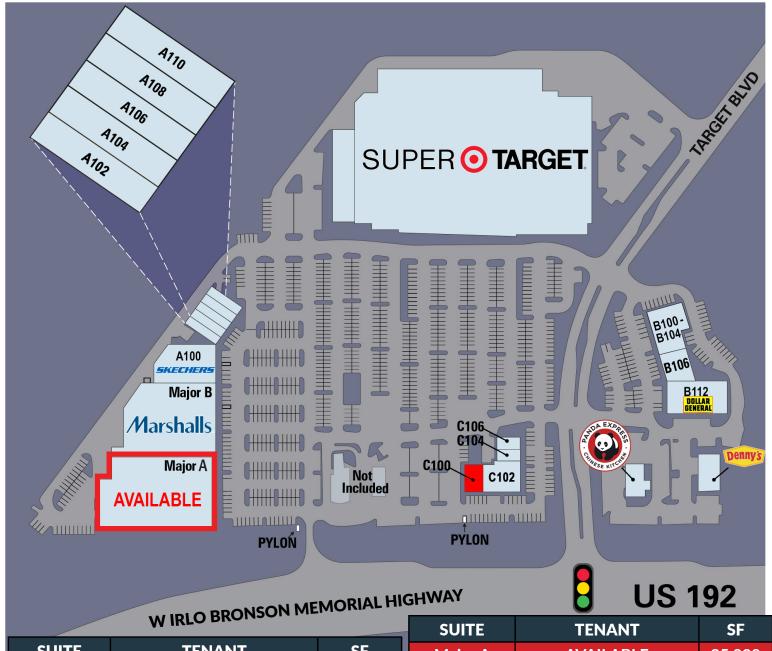

|           | <b>V</b>                      |       |
|-----------|-------------------------------|-------|
| SUITE     | TENANT                        | SF    |
| B-100-104 | Concept Salon Suites          | 7,200 |
| B-106     | Lane Bryant                   | 4,082 |
| B-112     | Dollar General                | 9,014 |
| C-100     | AVAILABLE                     | 2,400 |
| C-102     | The Baker's Son by Valerio's  | 5,075 |
| C-104     | The Flats Resort & Spa Office | 1,400 |
| C-106     | Great Clips                   | 1,400 |

| SUITE   | TENANT              | SF     |
|---------|---------------------|--------|
| Major A | AVAILABLE           | 35,000 |
| Major B | Marshalls           | 32,000 |
| A-100   | Skechers            | 9,975  |
| A-102   | Aroma Hookah Lounge | 1,640  |
| A-104   | Nice Nails          | 1,600  |
| A-106   | M&J Barber Shop     | 1,600  |
| A-108   | Visions             | 1,600  |
| A-110   | J-House Crab        | 1,600  |