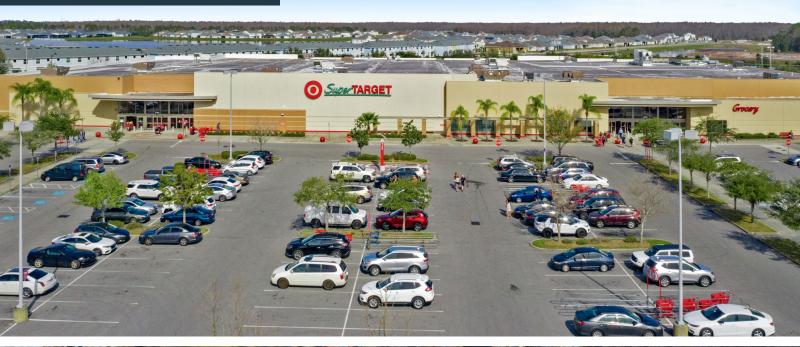

## 2,400 SF 2ND-GEN RESTAURANT - WITH DIRECT FRONTAGE ON US 192 -

- » Join Marshalls and Skechers in Super Target Center
- » Adjacent to Lennar's master-planned Storey Lake Resort development, with over 2,400 condos, singlefamily homes, vacation homes, and townhomes
- » Minutes from Disney World, Universal Orlando, Sea-World, popular golf courses & shopping destinations
- » 3.5 miles east of Celebration & 4 miles east of I-4
- » Easy access to major Florida highways, including I-4, SR 535, and US 192