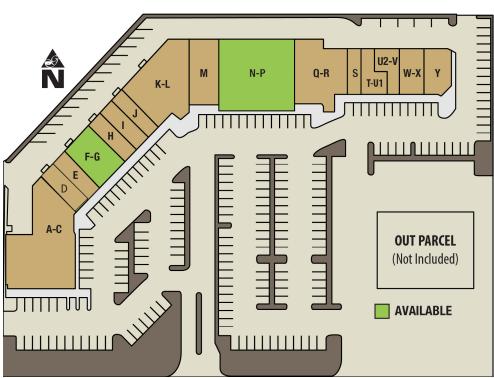

## Largo Town Square 3690 East Bay Dr., Largo, FL 33711

| SUITE | TENANT                     | SF    |
|-------|----------------------------|-------|
| A-C   | Outback Steakhouse         | 7,153 |
| D     | Kut Doctors                | 1,200 |
| Е     | Smoke N Vape Lyfe          | 1,200 |
| F-G   | AVAILABLE                  | 2,400 |
| Н     | Veggie Thai Cafe           | 1,200 |
| 1     | Audiology Innovations      | 1,200 |
| J     | Sapphire Nail Bar          | 1,200 |
| K-L   | Dental Care Alliance       | 4,018 |
| M     | Vein Institute of Pinellas | 2,100 |
| N-P   | AVAILABLE                  | 6,300 |
| Q-R   | ResourceMFG                | 2,820 |
| S     | Physical Therapy Now!      | 1,630 |
| T-U1  | Carter Healthcare          | 1,578 |
| U2-V  | Largo Healing Hands        | 875   |
| W-X   | Westshore Pizza            | 1,200 |
| Υ     | Haus Coffee                | 1,500 |