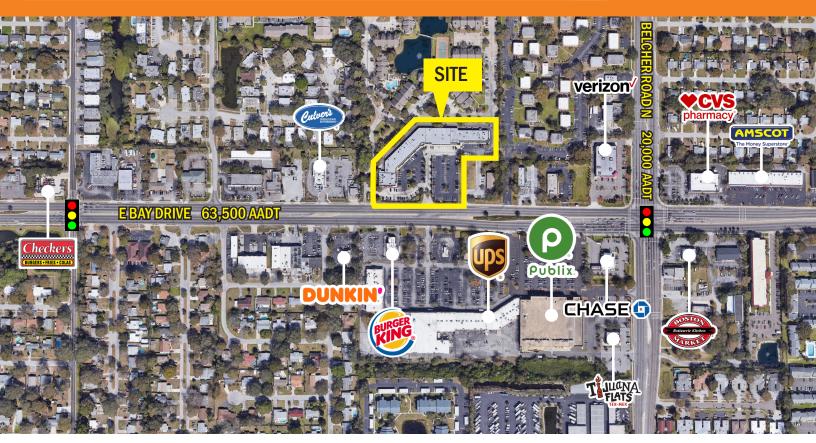

## **Property Information**

- · Strategically located between The Columns Luxury Apartments and Winding Lane Apartments
- GLA: 37,574
- · Across the street from Publix
- Dense demographic submarket
- · Join Outback Steakhouse, Dental Care Alliance, Haus Coffee, and more
- · Traffic Counts: 63,500 AADT East Bay Drive