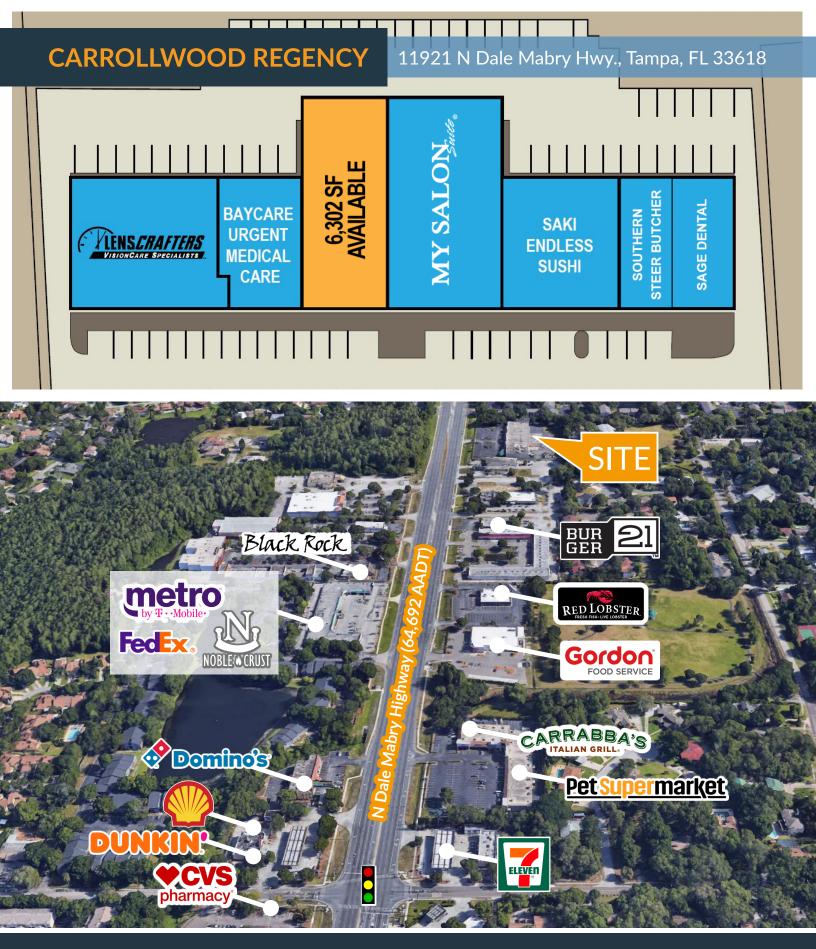

## **CARROLLWOOD REGENCY**

11921 N Dale Mabry Hwy., Tampa, FL 33618

## 6,302 SF NOW AVAILABLE FOR YOUR SHOW-ROOM - DIRECT FRONTAGE TO DALE MABRY

- » Beautiful, 35,907 SF strip center, located in affluent Carrollwood neighborhood
- » Ideal for furniture, kitchen & bath, fashion/shoes
- » Center has great visibility, with pylon signage and 374 feet of frontage on Dale Mabry Hwy
- » Property is immaculately maintained
- » Tenants include LensCrafters, My Salon Suite, Sage Dental, BayCare Urgent Care, and more
- » Benefits from traffic counts of 67,500 AADT