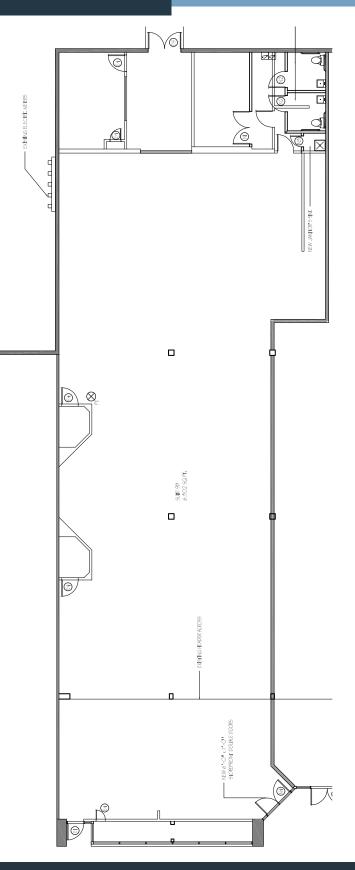

## 6,302 SF NOW AVAILABLE FOR YOUR SHOW-ROOM - DIRECT FRONTAGE TO DALE MABRY

- » Beautiful, 35,907 SF strip center, located in affluent Carrollwood neighborhood
- » Ideal for furniture, kitchen & bath, fashion/shoes
- » Center has great visibility, with pylon signage and 374 feet of frontage on Dale Mabry Hwy
- » Property is immaculately maintained
- » Tenants include LensCrafters, My Salon Suite, Sage Dental, BayCare Urgent Care, and more
- » Benefits from traffic counts of 67,500 AADT