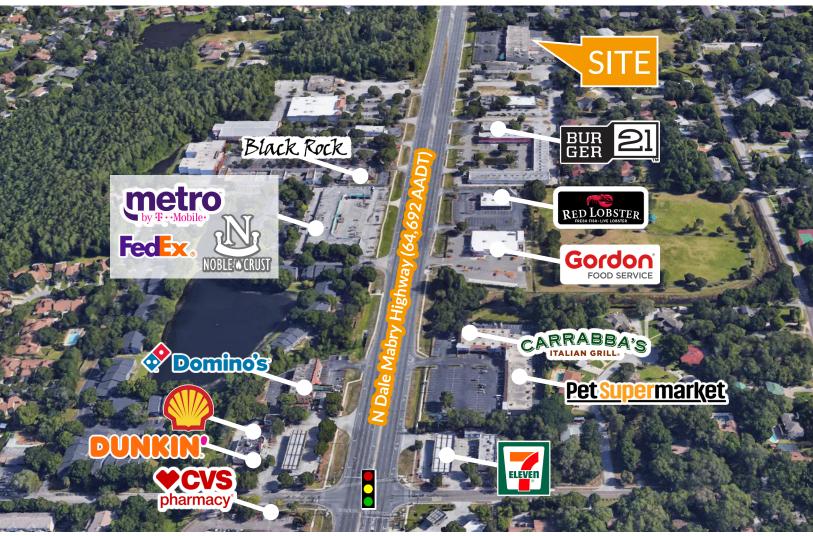

- » Beautiful, 35,907 SF strip center, located in affluent Carrollwood neighborhood
- » Ideal for furniture, kitchen & bath, fashion/shoes
- » Center has great visibility, with pylon signage and 374 feet of frontage on Dale Mabry Hwy
- » Property is immaculately maintained
- » Tenants include LensCrafters, My Salon Suite, Sage Dental, BayCare Urgent Care, and more
- » Benefits from traffic counts of 64,692 AADT