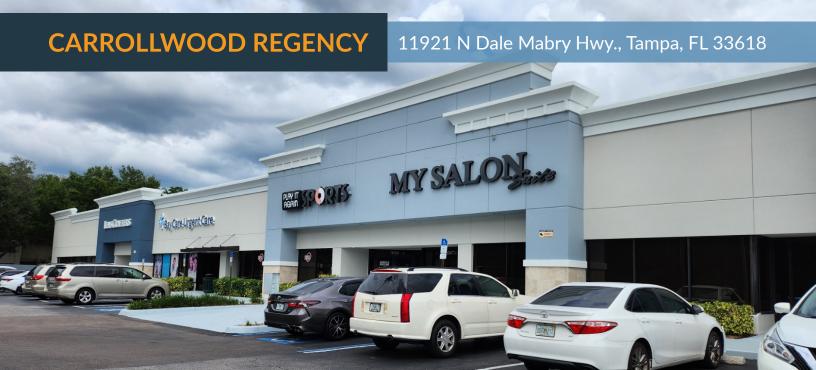

- » Beautiful, 35,907 SF strip center, located in affluent Carrollwood neighborhood
- » Ideal for furniture, kitchen & bath, fashion/shoes
- » Center has great visibility, with pylon signage and 374 feet of frontage on Dale Mabry Hwy
- » Property is immaculately maintained
- » Tenants include LensCrafters, My Salon Suite, Sage Dental, BayCare Urgent Care, and more
- » Benefits from traffic counts of 64,692 AADT