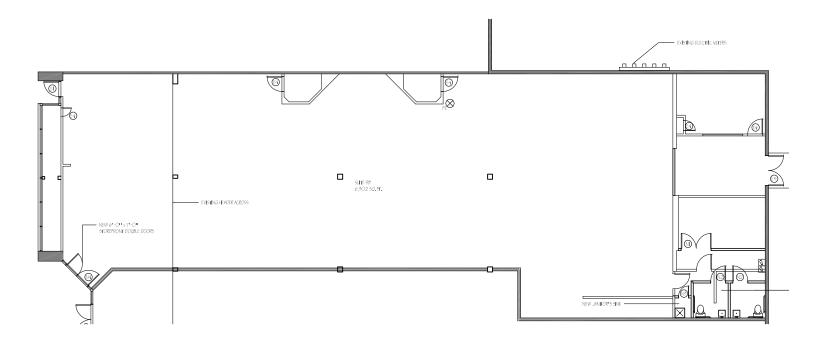

- » Beautiful, 35,907 SF strip center, located in affluent Carrollwood neighborhood
- » Ideal for furniture, kitchen & bath, fashion/shoes
- » Center has great visibility, with pylon signage and 374 feet of frontage on Dale Mabry Hwy
- » Property is immaculately maintained
- » Tenants include LensCrafters, My Salon Suite, Sage Dental, BayCare Urgent Care, and more
- » Benefits from traffic counts of 64,692 AADT