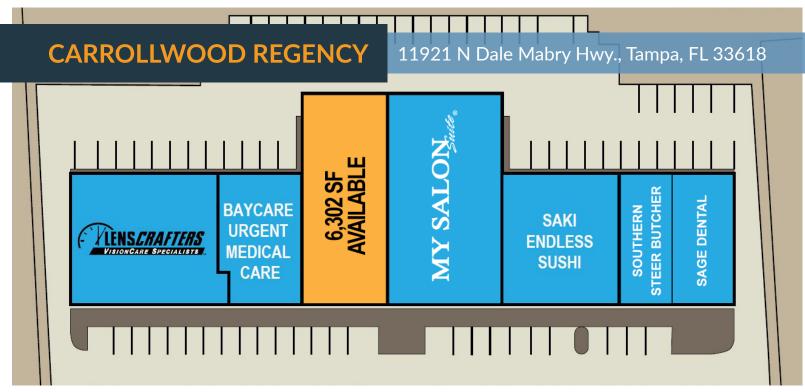

- » Beautiful, 35,907 SF strip center, located in affluent Carrollwood neighborhood
- » Ideal for furniture, kitchen & bath, fashion/shoes
- » Center has great visibility, with pylon signage and 374 feet of frontage on Dale Mabry Hwy
- » Property is immaculately maintained
- » Tenants include LensCrafters, My Salon Suite, Sage Dental, BayCare Urgent Care, and more
- » Benefits from traffic counts of 64,692 AADT