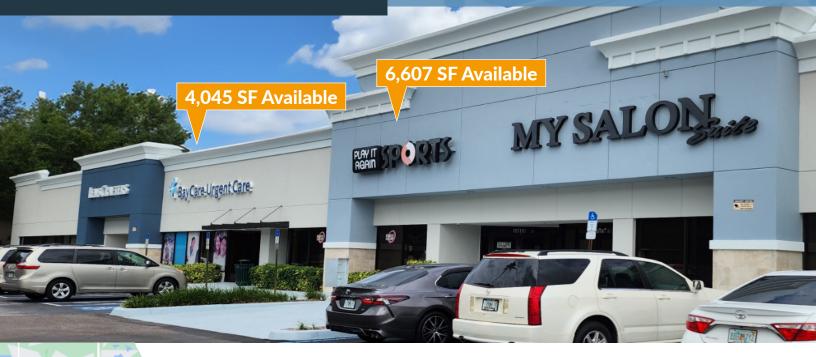

## **CARROLLWOOD REGENCY**

## 4,045 SF 2ND-GEN MEDICAL COMING AVAILABLE WITH DIRECT FRONTAGE TO DALE MABRY

- » Suite 8 6,607 SF retail space also available
- » Beautiful, 35,907 SF strip center, located in affluent Carrollwood neighborhood
- » Center has great visibility, with pylon signage and 374 feet of frontage on Dale Mabry Hwy
- » Property is immaculately maintained
- » Tenants include LensCrafters, My Salon Suite, Sage Dental, and more
- » Benefits from traffic counts of 69,500 AADT