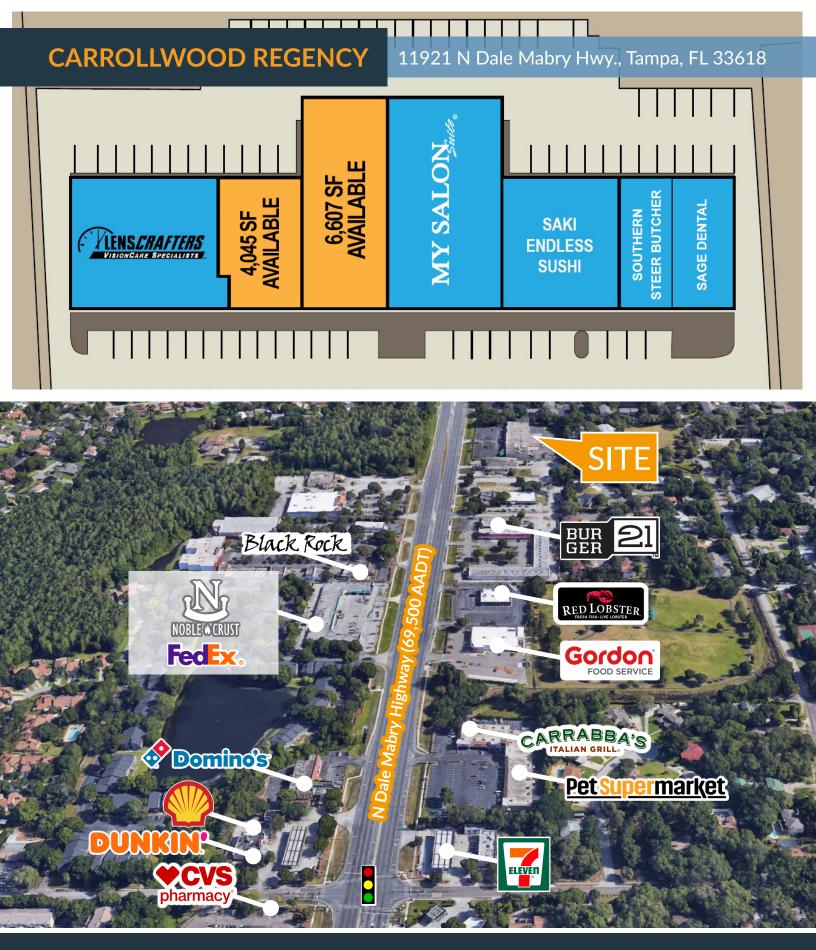

## **CARROLLWOOD REGENCY**

## 11921 N Dale Mabry Hwy., Tampa, FL 33618

## 4,045 SF 2ND-GEN MEDICAL COMING AVAILABLE WITH DIRECT FRONTAGE TO DALE MABRY

- » Suite 8 6,607 SF retail space also available
- » Beautiful, 35,907 SF strip center, located in affluent Carrollwood neighborhood
- » Center has great visibility, with pylon signage and 374 feet of frontage on Dale Mabry Hwy
- » Property is immaculately maintained
- » Tenants include LensCrafters, My Salon Suite, Sage Dental, and more
- » Benefits from traffic counts of 69,500 AADT