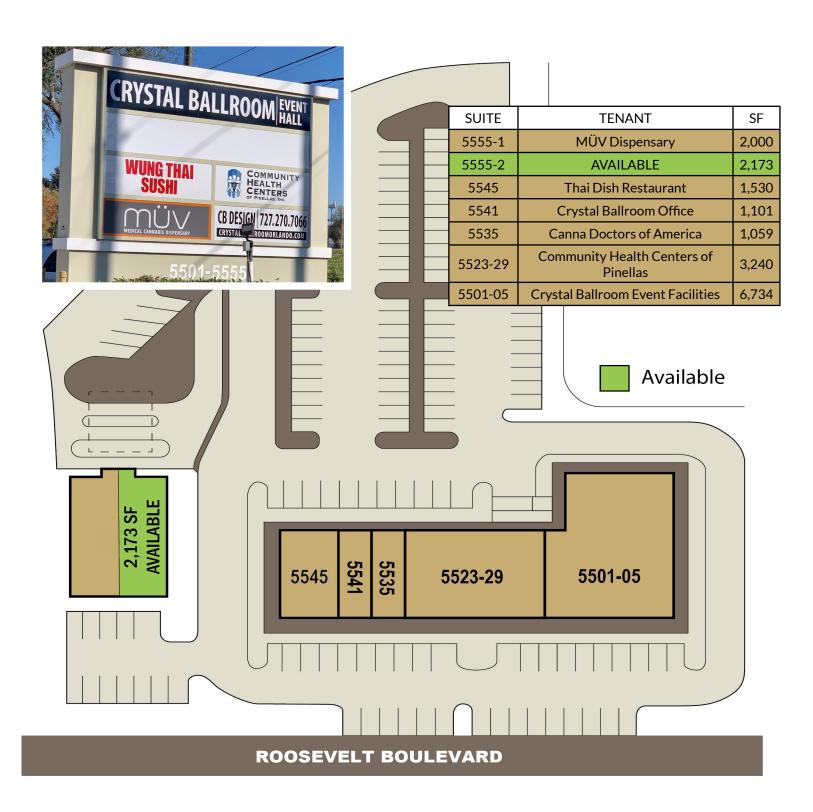

## 2,173 SF ENDCAP AVAILABLE IN TWO-TENANT, FREESTANDING BUILDING WITH DIRECT FRONTAGE TO ROOSEVELT BLVD

- » Amazing outdoor patio area, including availability for an outdoor bar
- » Join MÜV Dispensary, Crystal Ballroom, Thai Dish, Canna Doctors, & Community Health Center
- » Strategic location between the Bayside Bridge & US 19
- » Located at the entrance to Bay Vista Business Park with 350,000+ SF
- » 2022 Traffic Counts: 34,988 AADT Roosevelt Blvd.
- » Prominent pylon signage