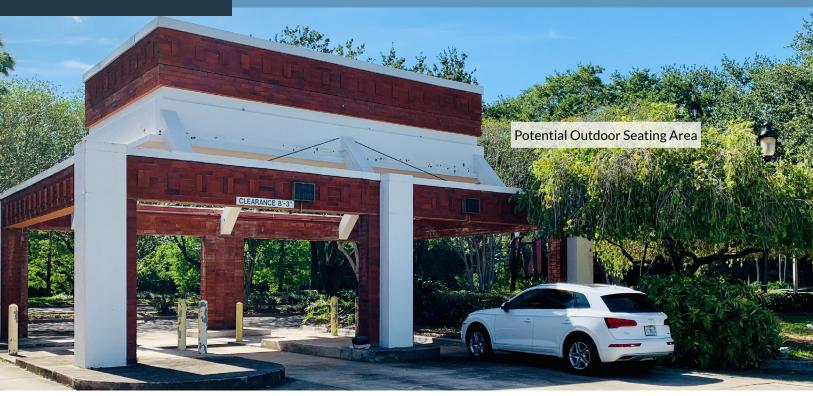

## 2,173 SF ENDCAP AVAILABLE IN TWO-TENANT, FREESTANDING BUILDING WITH DIRECT FRONTAGE TO ROOSEVELT BLVD

- » Amazing outdoor patio area, including availability for an outdoor bar
- » Join MÜV Dispensary, Crystal Ballroom, Thai Dish, Canna Doctors, & Community Health Center
- » Strategic location between the Bayside Bridge & US 19
- » Located at the entrance to Bay Vista Business Park with 350,000+ SF
- » 2022 Traffic Counts: 34,988 AADT Roosevelt Blvd.
- » Prominent pylon signage