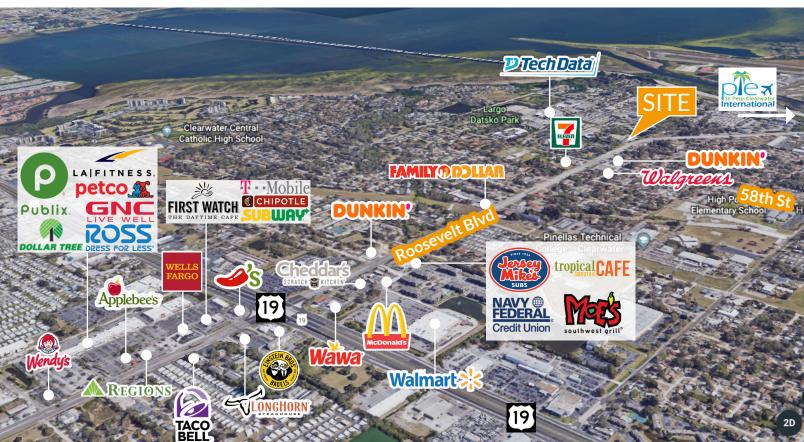

5501-5555 Roosevelt Blvd., Clearwater, FL 33760

## **BAY VISTA**

## 2,173 SF ENDCAP AVAILABLE IN TWO-TENANT, FREESTANDING BUILDING WITH DIRECT FRONTAGE TO ROOSEVELT BLVD

- » Amazing outdoor patio area, including availability for an outdoor bar
- » Join MÜV Dispensary, Crystal Ballroom, Thai Dish, Canna Doctors, & Community Health Center
- » Strategic location between the Bayside Bridge & US 19
- » Located at the entrance to Bay Vista Business Park with 350,000+ SF
- » 2022 Traffic Counts: 34,988 AADT Roosevelt Blvd.
- » Prominent pylon signage