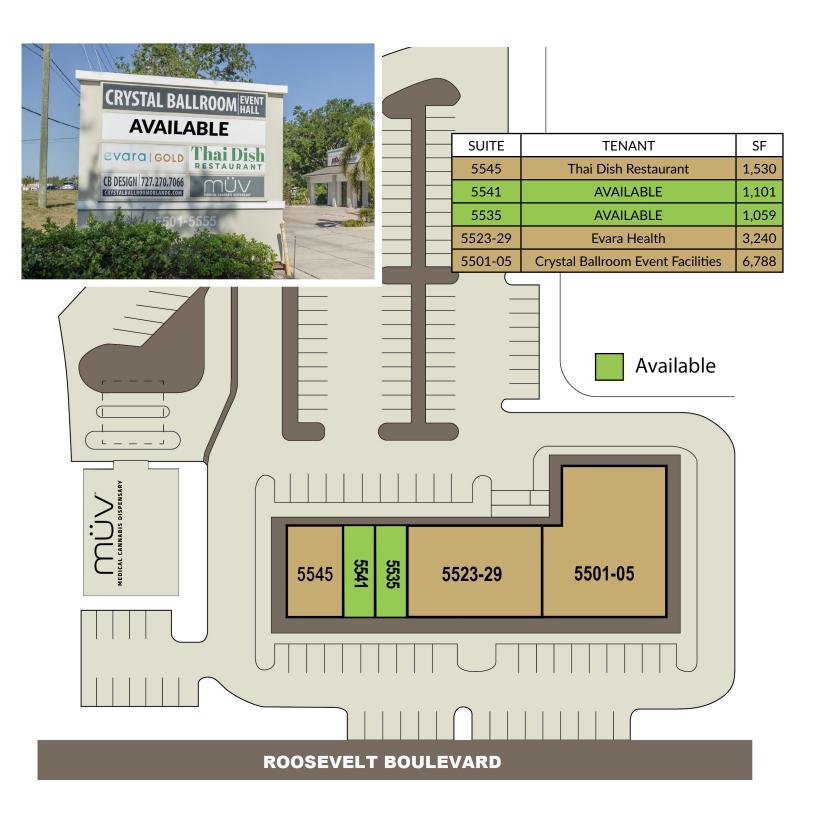

## 1,059 SF & 1,101 SF SPACES AVAILABLE WITH DIRECT FRONTAGE TO ROOSEVELT BLVD

- » Close proximity to major retailers including Starbucks, Chipotle, McDonalds, and more
- » Join MÜV Dispensary, Crystal Ballroom, Thai Dish, & Evara Health
- » Strategic location between the Bayside Bridge & US 19
- » Located at the entrance to Bay Vista Business Park with 350,000+ SF
- » Benefits from 39,500 AADT on Roosevelt Blvd.
- » Prominent pylon signage