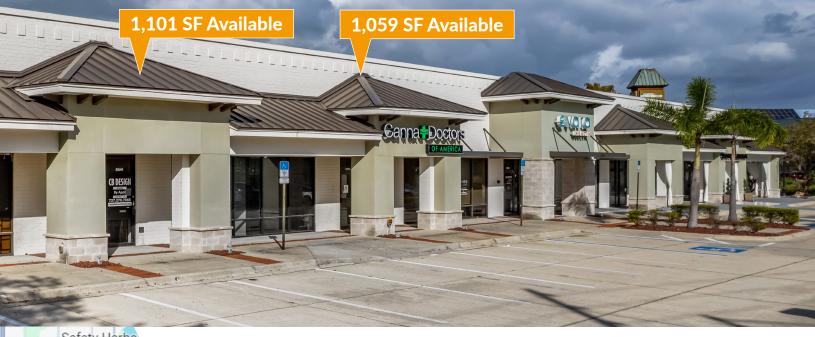

## 1,059 SF & 1,101 SF SPACES AVAILABLE WITH DIRECT FRONTAGE TO ROOSEVELT BLVD

- » Close proximity to major retailers including Starbucks, Chipotle, McDonalds, and more
- » Join MÜV Dispensary, Crystal Ballroom, Thai Dish, & Evara Health
- » Strategic location between the Bayside Bridge & US 19
- » Located at the entrance to Bay Vista Business Park with 350,000+ SF
- » Benefits from 39,500 AADT on Roosevelt Blvd.
- » Prominent pylon signage