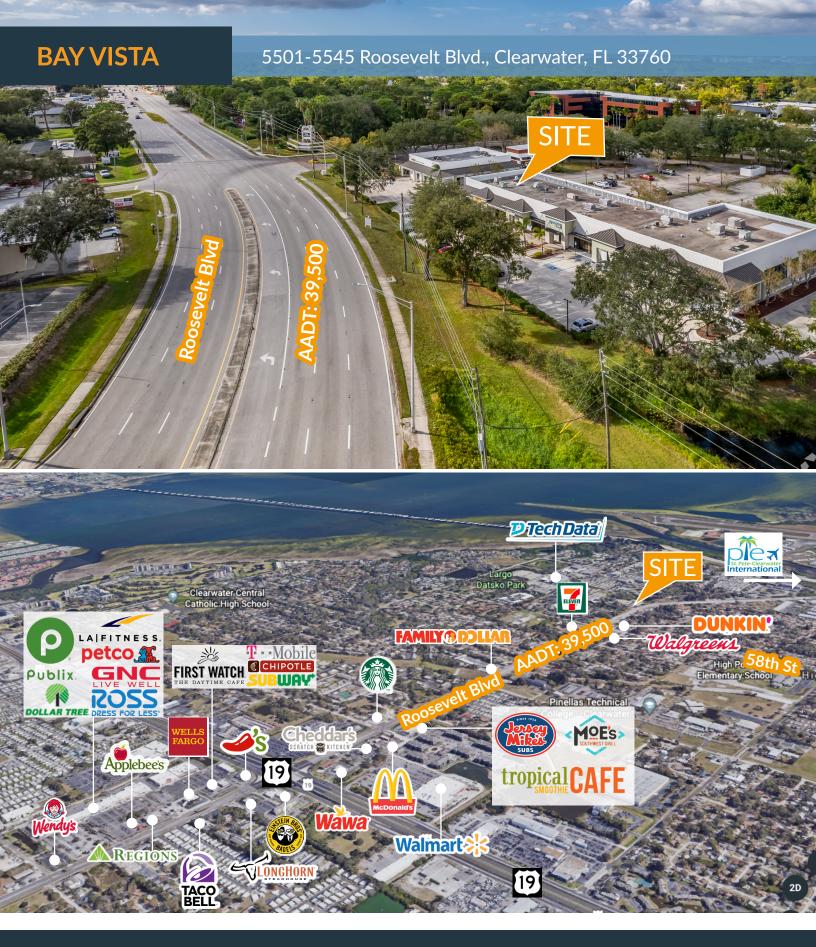

## 5501-5545 Roosevelt Blvd., Clearwater, FL 33760

**BAY VISTA** 

## 1,059 SF & 1,101 SF SPACES AVAILABLE WITH DIRECT FRONTAGE TO ROOSEVELT BLVD

- » Close proximity to major retailers including Starbucks, Chipotle, McDonalds, and more
- » Join MÜV Dispensary, Crystal Ballroom, Thai Dish, & Evara Health
- » Strategic location between the Bayside Bridge & US 19
- » Located at the entrance to Bay Vista Business Park with 350,000+ SF
- » Benefits from 39,500 AADT on Roosevelt Blvd.
- » Prominent pylon signage